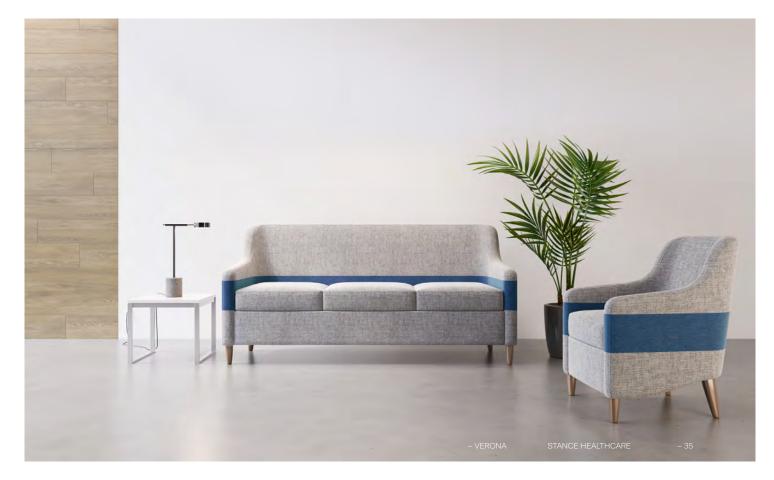

# Verona

Verona's compact design, pleasing aesthetic and contrasting fabric band brings a simple yet sophisticated design element to any healthcare lounge or waiting area.