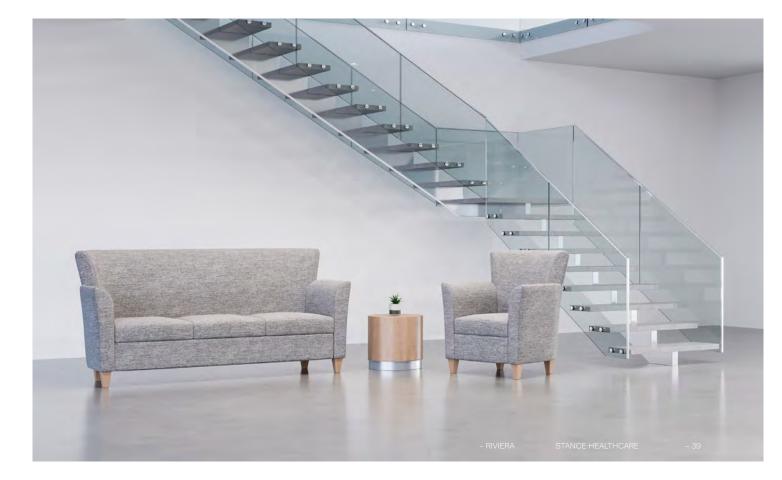

# Riviera

Riviera's transitional design is at home in any healthcare environment. The Riviera Collection is easy to clean and offers the option of a metal leg for increased durability.