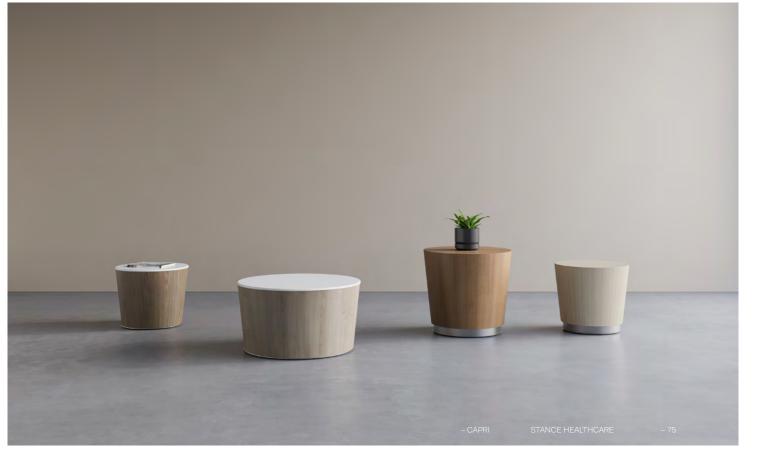

# Capri

Ready to complete your healthcare seating environment — with a modern touch — Capri tables are an ideal selection for today's modern healthcare environments with a sleek, tapered base. Offered in several colors and highly durable, laminate finish options, Capri is easy to clean and built to last.