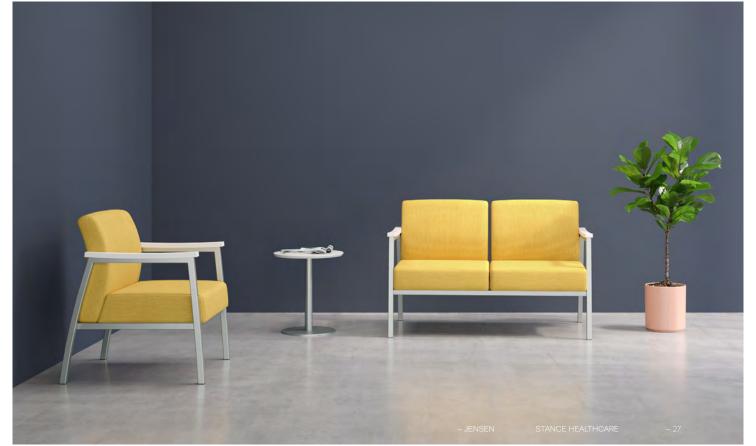

# Jensen

Intentionally designed for today's modern healthcare facilities,
Jensen blends a stylish midcentury design with the strength of metal.

# Jensen

Thoughtfully designed for today's modern healthcare facilities,
Jensen is comfortable, easy-toclean and blends stylish design with the strength of metal.