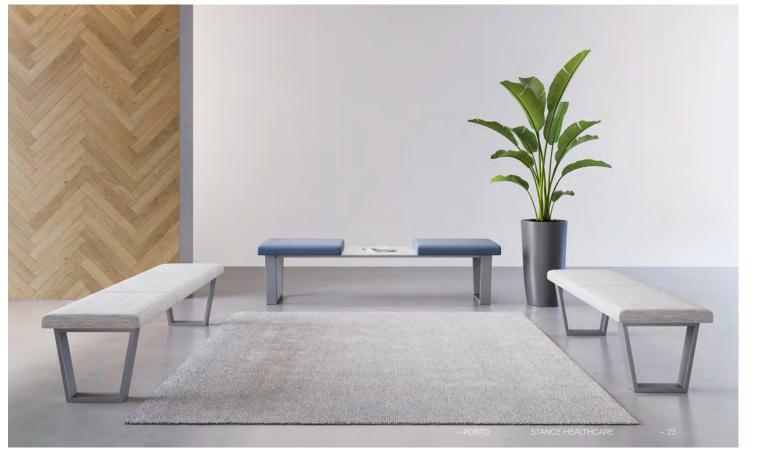

# **Porto**

Porto benches are built to the highest standard of quality and offer a contemporary style in a choice of 2-seat or 3-seat configurations with solid surface and power/USB options.