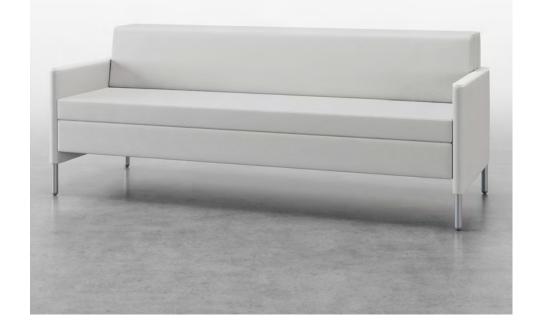

# Carson

Carson Sleeper is user-friendly, easy to clean, and highly accommodative to the space constraints of today's patient rooms.