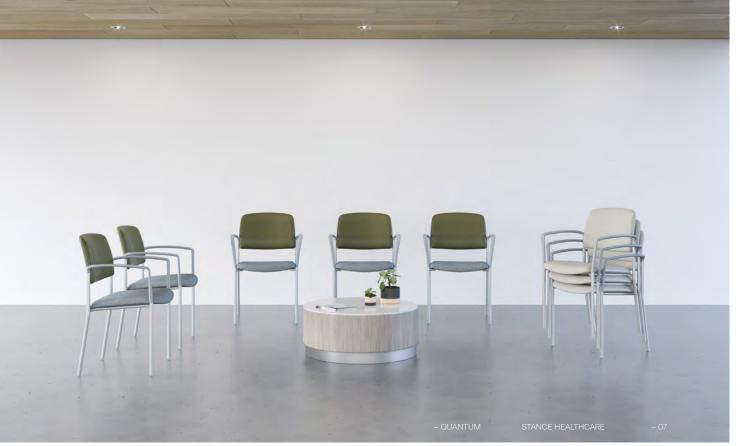

# Quantum

# Quantum

Available with or without arms, multiple seat widths and a wide range of options to choose from, Quantum brings a new level of versatility and design to modern healthcare spaces.