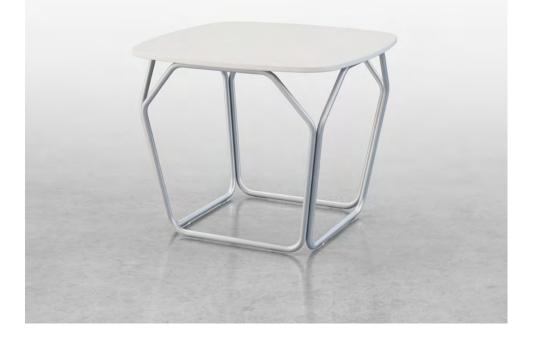

# Gem

Playful and minimalist in design, yet built to last: Gem's lightly scaled geometric frame with soft-shaped top options offer a sophisticated, modern style suited for a multitude of healthcare settings.