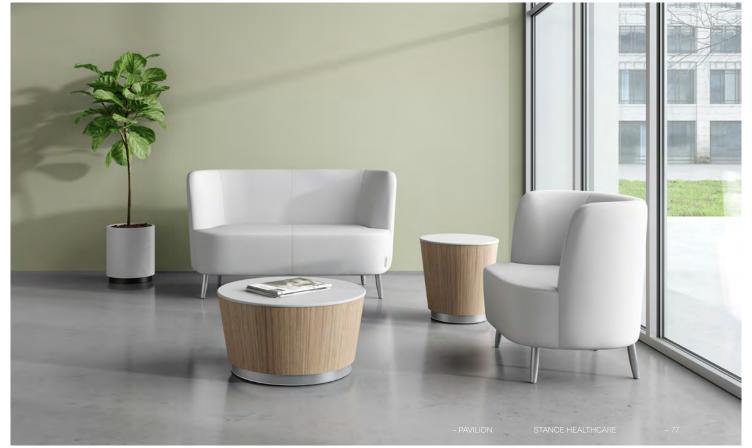

# **Pavilion**

Featuring a unique tapered base design, our Pavilion drum tables offer endless options to customize, with several highly durable Corian® solid surface and Marmoleum finishes to choose from. With its built-to-last features, Pavilion is an ideal selection for use in healthcare environments.