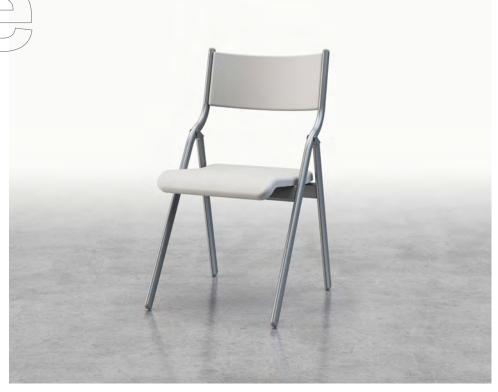

# Kite

Kite Metal is Ideal for patient rooms and virtually any area where space is at a premium. The lightweight, highly durable metal frame can be conveniently folded and stored on a wall bracket when not in use.