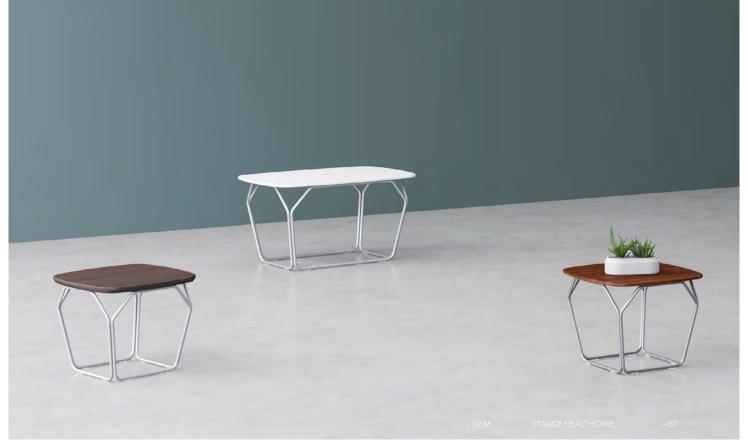

# Gem

Playful and minimalist in design, yet built to last: Gem's lightly scaled geometric frame with soft-shaped top options offer a sophisticated, modern style suited for a multitude of healthcare settings.