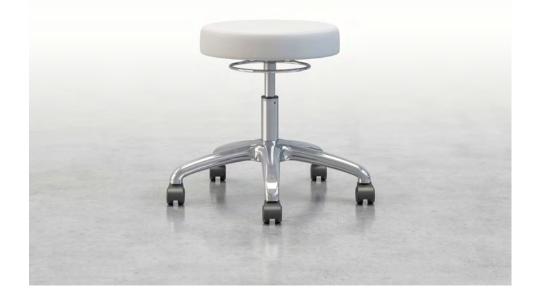

# **Physician Stools**

Stance Healthcare Physician Stools combine comfort, functionality and aesthetic appeal, featuring molded foam seats and a choice of two cylinders to meet different seat height requirements.