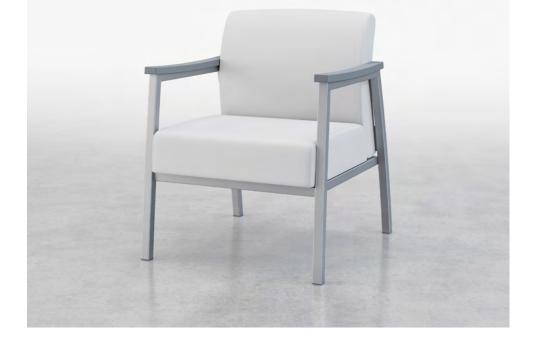

# Jensen

Intentionally designed for today's modern healthcare facilities,
Jensen blends a stylish midcentury design with the strength of metal.

# Jensen

Thoughtfully designed for today's modern healthcare facilities,
Jensen is comfortable, easy-toclean and blends stylish design with the strength of metal.