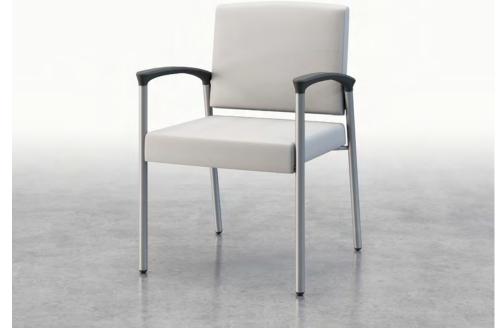

# Marathon

Featuring a solid nylon arm that is virtually indestructible, Marathon is designed to endure high levels of use over an extended period of time.