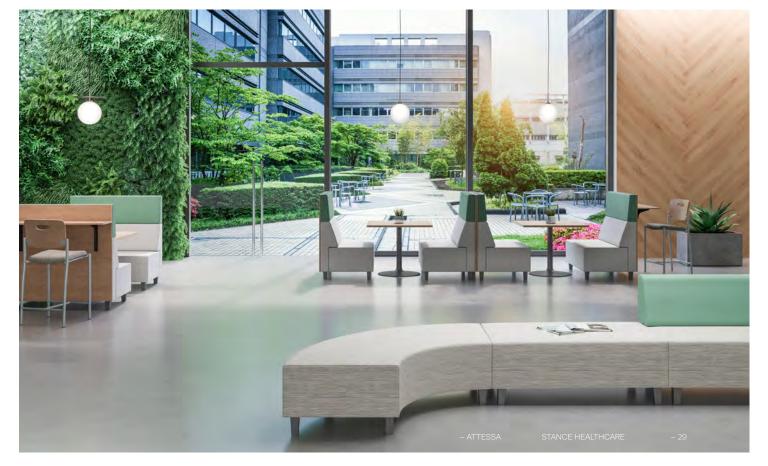

# Attessa

Attessa modular lounge seating and tables are designed to suit any healthcare public space, offering style, comfort and durability sufficient for high-traffic common areas