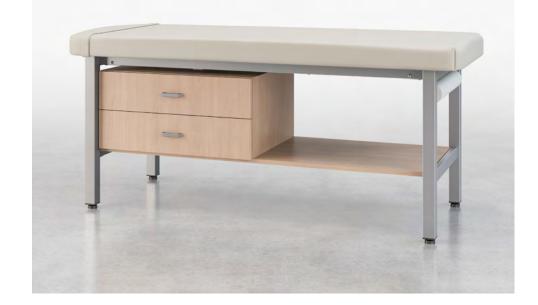

# **Treatment Tables**

Stance Treatment Tables are exceptionally durable, attractive and feature a 750lb weight rating. All models are available in a refreshing range of finish options that will enhance any clinical space.