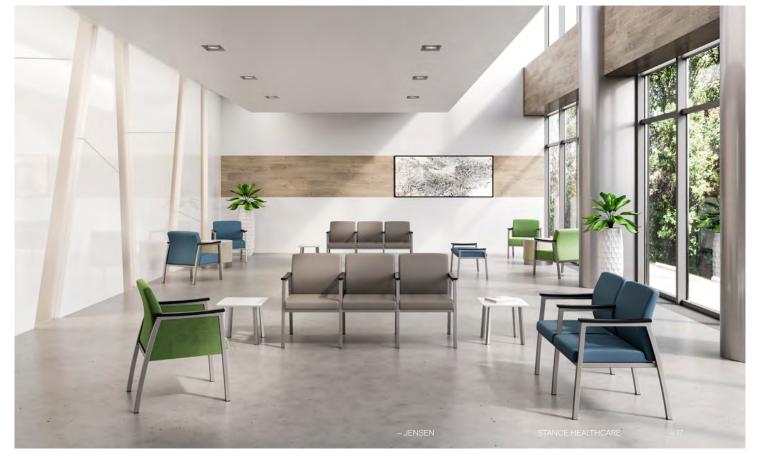

# Jensen

Intentionally designed for today's modern healthcare facilities,
Jensen blends a stylish midcentury design with the strength of metal.

# Jensen

Thoughtfully designed for today's modern healthcare facilities,
Jensen is comfortable, easy-toclean and blends stylish design with the strength of metal.