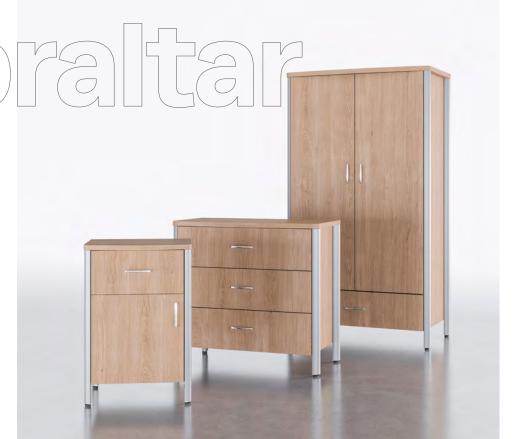

# Gibraltar Featuring an aluminum leg to protect the cabinets from damage, the Gibraltar Collection is robust while being easy to maintain, with a 6" clearance space below each cabinet.