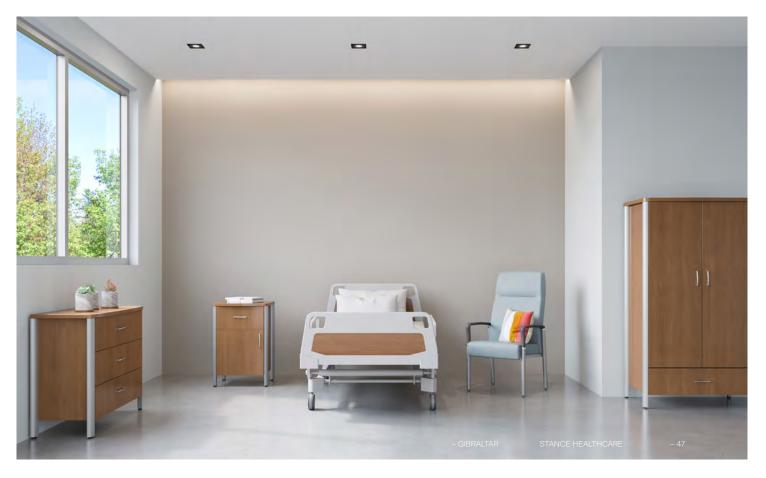

# Gibraltar Featuring an aluminum leg to protect the cabinets from damage, the Gibraltar Collection is robust while being easy to maintain, with a 6" clearance space below each cabinet.