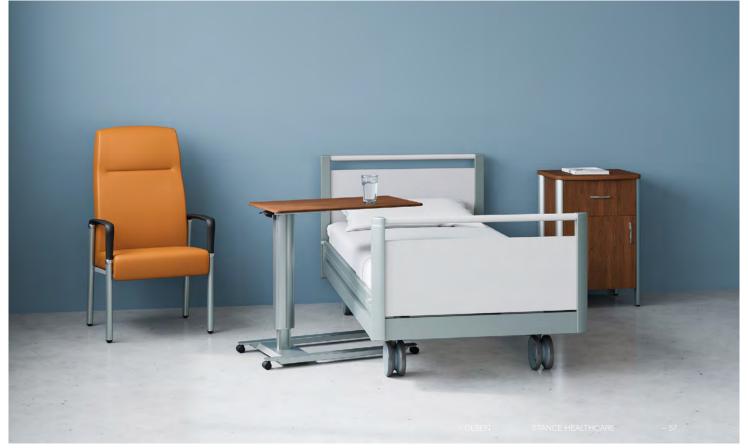

# Olsen

Olsen is an attractive, highly functional Overbed Table featuring smooth and quiet height adjustability that can be positioned infinitely between 28" and 45" high. Additionally, Olsen offers an optional flip-up extension that provides an additional 10" of surface area.