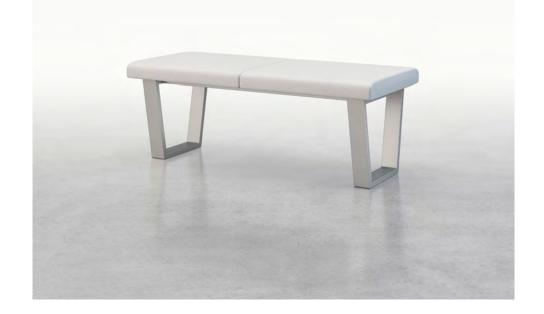

# **Porto**

Porto benches are built to the highest standard of quality and offer a contemporary style in a choice of 2-seat or 3-seat configurations with solid surface and power/USB options.