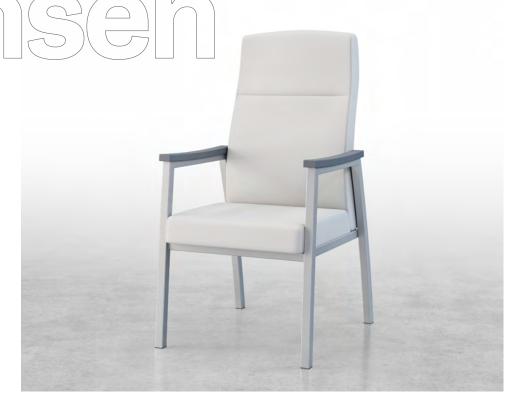

# Jensen

Intentionally designed for today's modern patient room, Jensen highback blends a stylish midcentury design with the strength of metal.