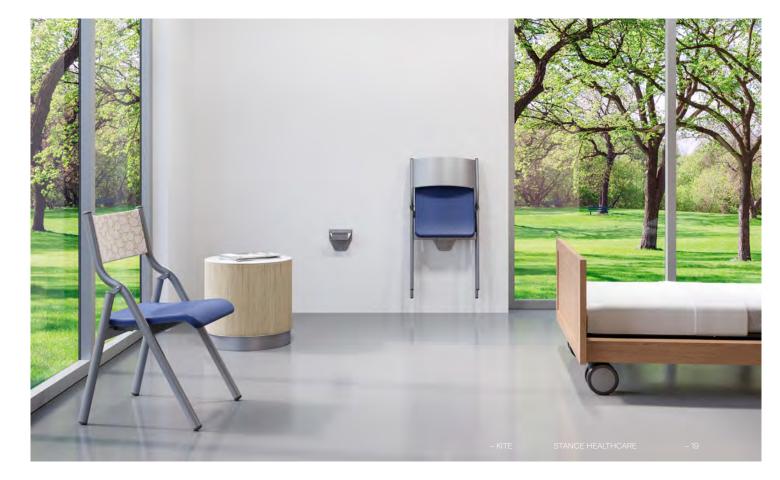

# Kite

Kite Metal is Ideal for patient rooms and virtually any area where space is at a premium. The lightweight, highly durable metal frame can be conveniently folded and stored on a wall bracket when not in use.