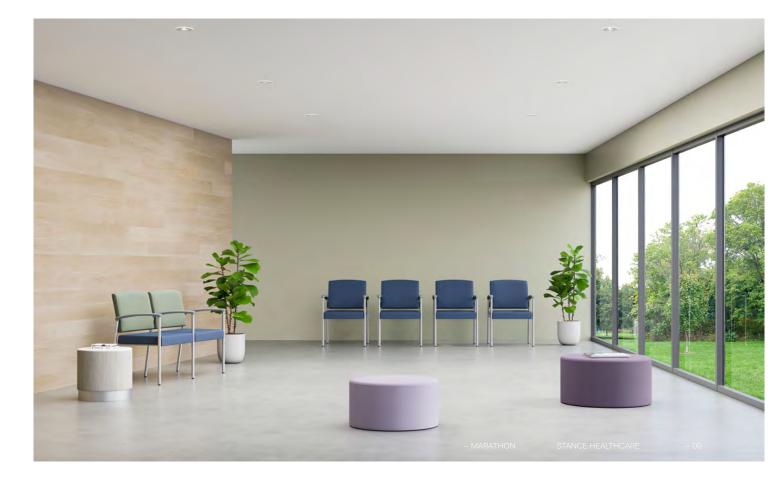

# Marathon

Featuring a solid nylon arm that is virtually indestructible, Marathon is designed to endure high levels of use over an extended period of time.