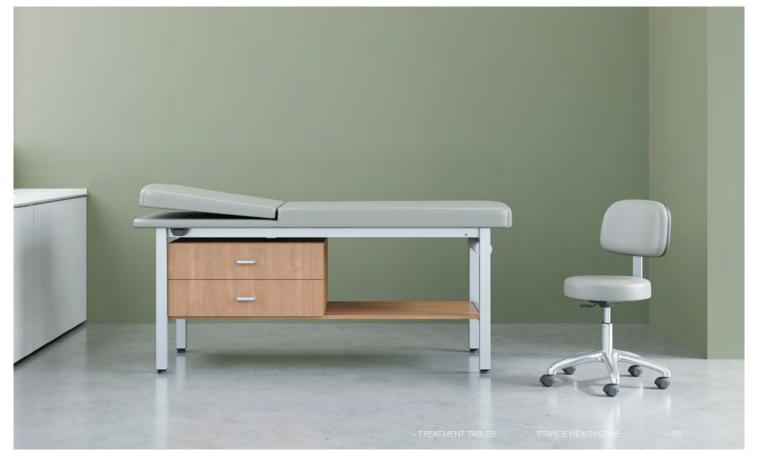

# **Treatment Tables**

Stance Treatment Tables are exceptionally durable, attractive and feature a 750lb weight rating. All models are available in a refreshing range of finish options that will enhance any clinical space.