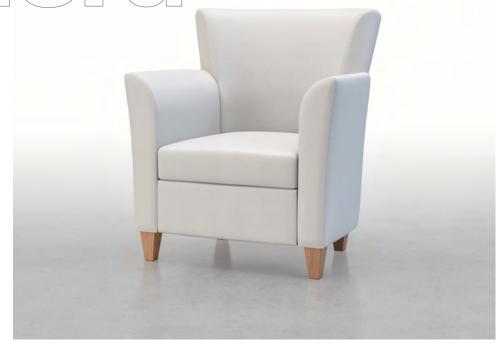

# Riviera

Riviera's transitional design is at home in any healthcare environment. The Riviera Collection is easy to clean and offers the option of a metal leg for increased durability.