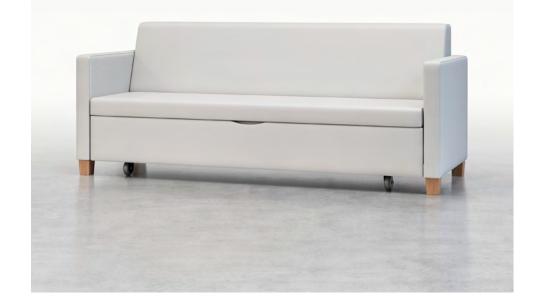

# Carson

Carson Sleeper is user-friendly, easy to clean, and highly accommodative to the space constraints of today's patient rooms.