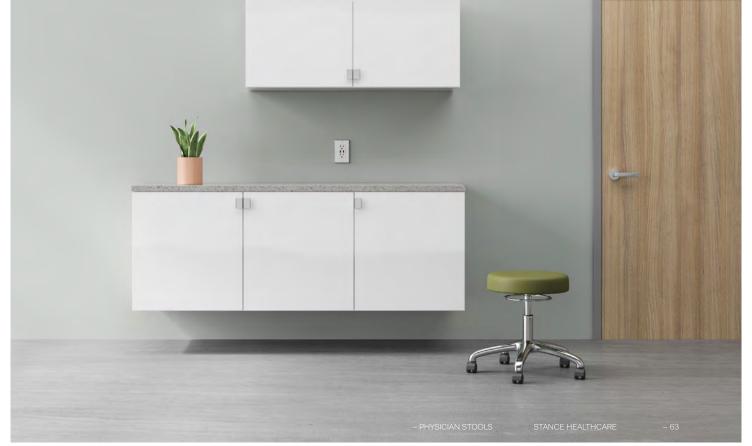

# **Physician Stools**

Stance Healthcare Physician Stools combine comfort, functionality and aesthetic appeal, featuring molded foam seats and a choice of two cylinders to meet different seat height requirements.