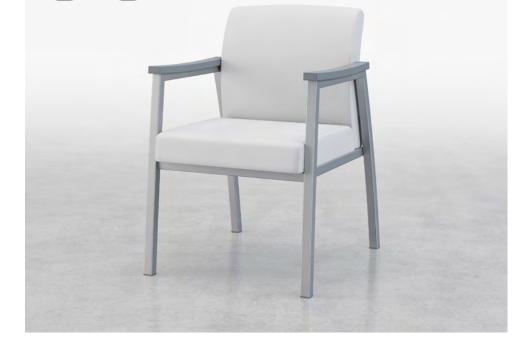

# Jensen

Intentionally designed for today's modern healthcare facilities,
Jensen blends a stylish midcentury design with the strength of metal.

# Jensen

Thoughtfully designed for today's modern healthcare facilities,
Jensen is comfortable, easy-toclean and blends stylish design with the strength of metal.