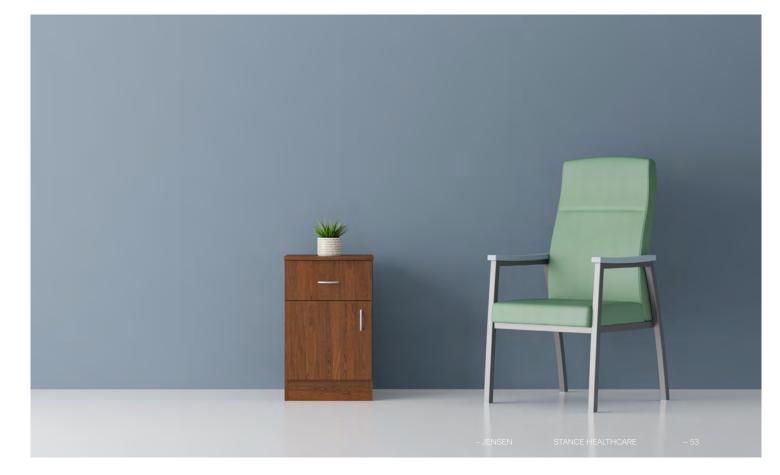

# Jensen

Intentionally designed for today's modern patient room, Jensen highback blends a stylish midcentury design with the strength of metal.