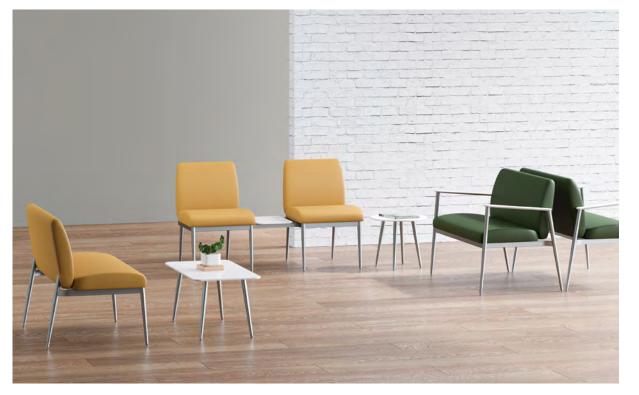

# Jensen

Intentionally designed for today's modern healthcare facilities,
Jensen blends a stylish midcentury design with the strength of metal.