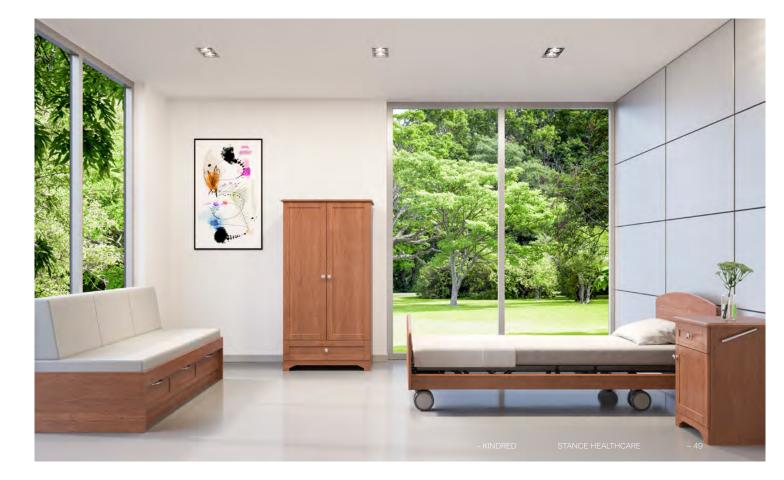

# **Kindred** The key to the Kindred Collection's popularity is the freedom to mixand-match multiple top, face and toe kick styles, to achieve a desired aesthetic.