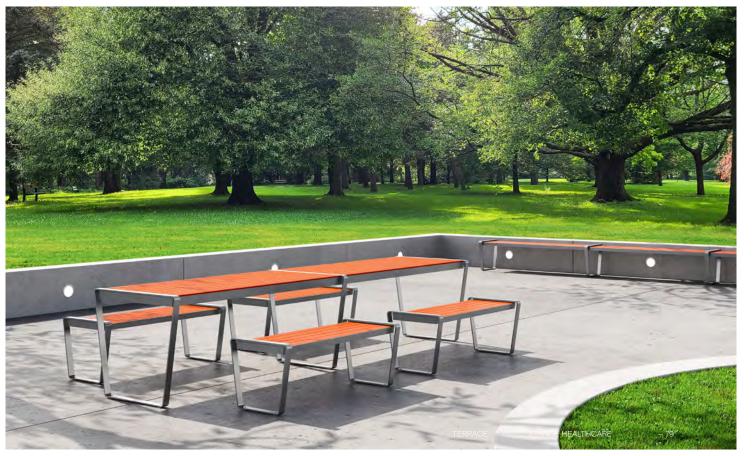

# Terrace

Connecting nature with contemporary design, our Terrace Outdoor Collection of tables and benches extends care beyond facility walls to enhance the overall healthcare experience. Terrace is developed with corrosion, UV damage and fade resistant materials to retain their beauty for years to come.