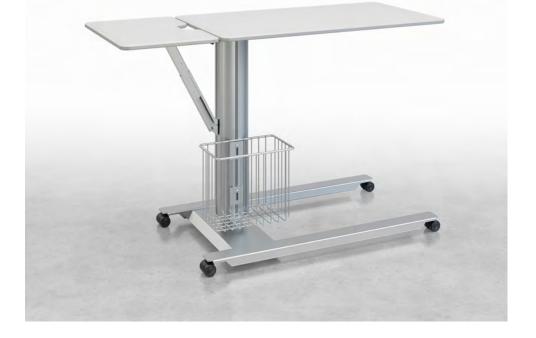

# Olsen

Olsen is an attractive, highly functional Overbed Table featuring smooth and quiet height adjustability that can be positioned infinitely between 28" and 45" high. Additionally, Olsen offers an optional flip-up extension that provides an additional 10" of surface area.