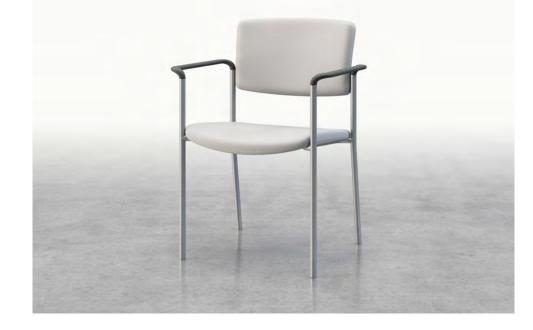

# Accent

Accent stacking chair collection fits effortlessly into a wide range of healthcare spaces. With a choice of three seat widths and contoured back and waterfall seat design, Accent is highly comfortable and accommodating for all.