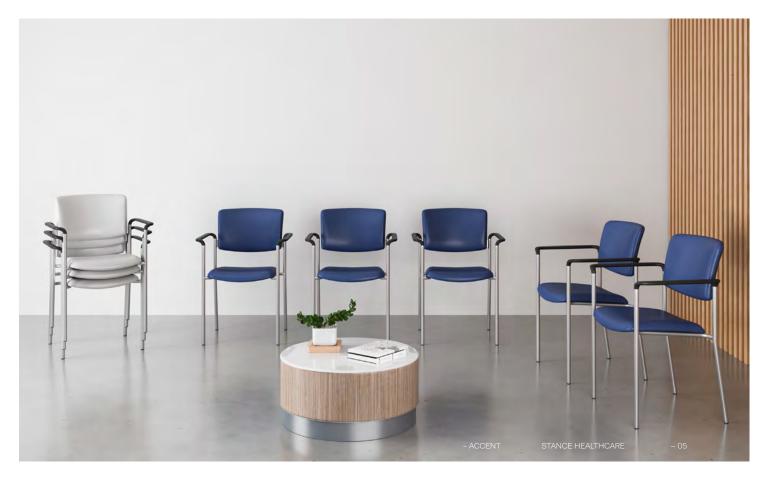

# Accent

Accent stacking chair collection fits effortlessly into a wide range of healthcare spaces. With a choice of three seat widths and contoured back and waterfall seat design, Accent is highly comfortable and accommodating for all.