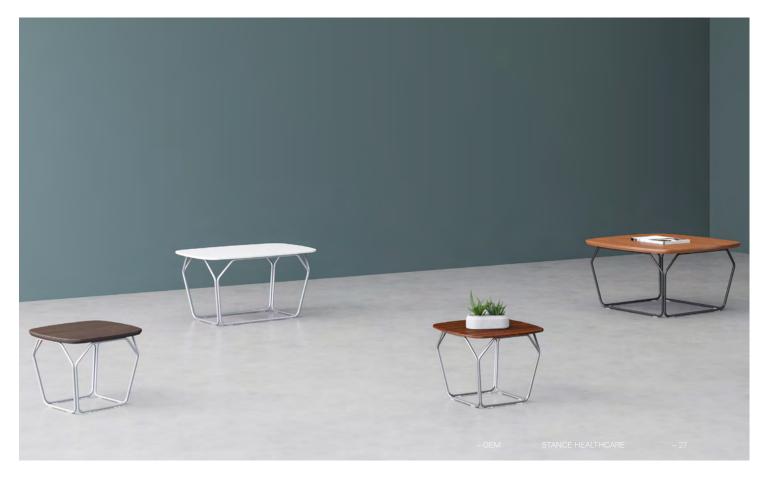

# Gem

Playful and minimalist in design, yet built to last: Gem's lightly scaled geometric frame with soft-shaped top options offer a sophisticated, modern style suited for a multitude of settings.