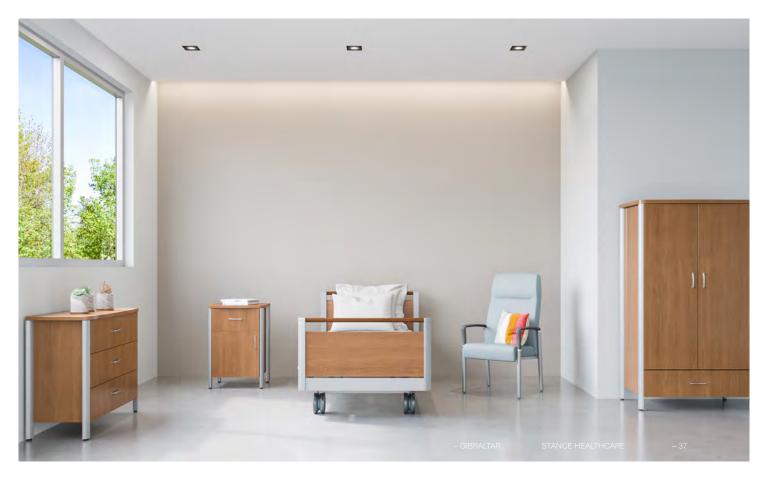

# Gibraltar

Featuring an attractive aluminum leg to protect against damage, the Gibraltar Collection is robust, safe and easy-to-clean.