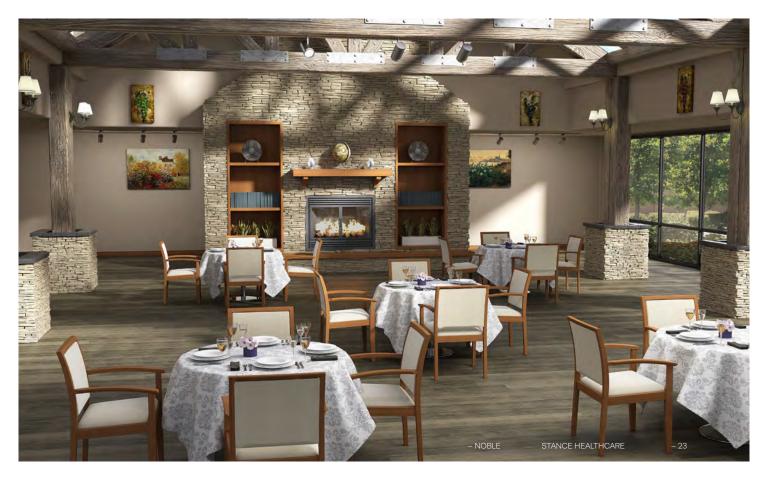

# Noble

Designed with clean, straight lines and featuring a trim but sturdy frame, Noble can serve as dining, reception or occasional seating. Available with arms or armless.