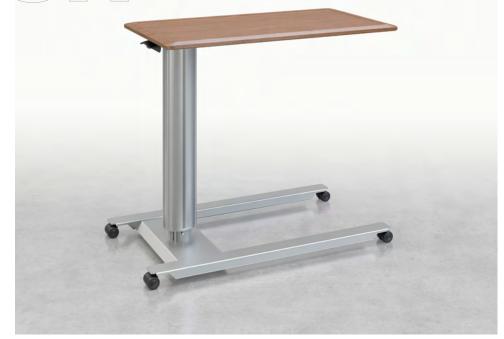

# Olsen

Olsen is an attractive, highly functional Overbed Table featuring smooth and quiet height adjustability that can be positioned infinitely between 28" and 45" high. Additionally, Olsen offers an optional flip-up extension that provides an additional 10" of surface area.

# **Eclipse**

The Eclipse Overbed Table is a dependable table designed as an economical option that offers great value. A spring-assisted lift mechanism allows the tabletop to be raised easily and permits infinite height positioning within a range of 28" and 45".