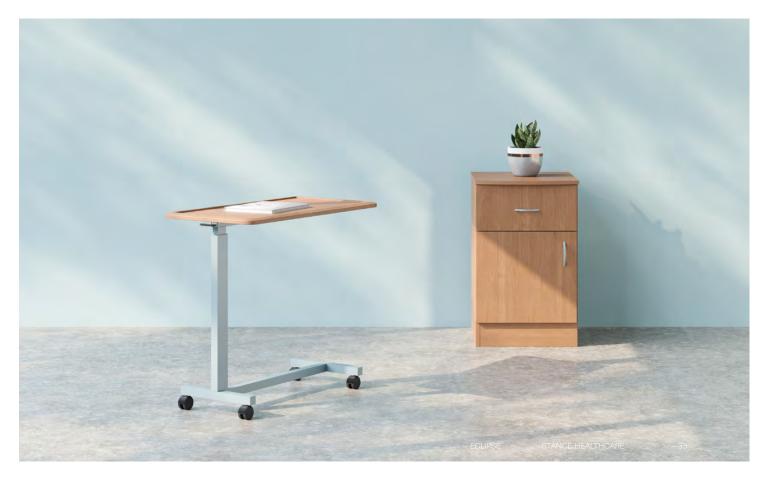

# **Eclipse**

The Eclipse Overbed Table is a dependable table designed as an economical option that offers great value. A spring-assisted lift mechanism allows the tabletop to be raised easily and permits infinite height positioning within a range of 28" and 45".