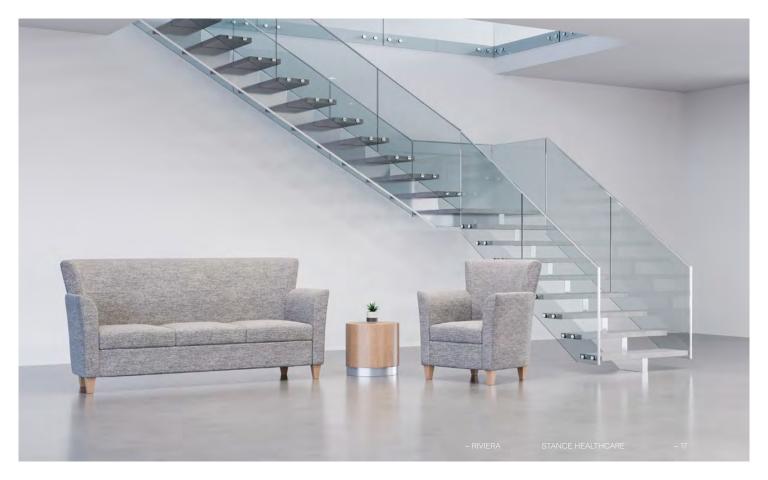

# RIVIER

# Riviera

The Riviera Collection is easy to clean and offers the option of a metal leg for increased durability.