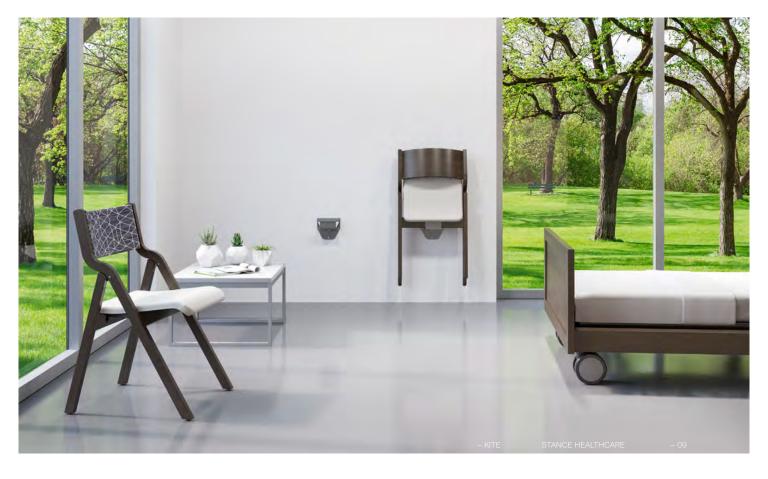

# Kite

Kite Folding Chair is ideal for resident rooms and other areas where space is a premium. The lightweight, highly durable wood frame can be conveniently folded and stored on the wall when not in use.