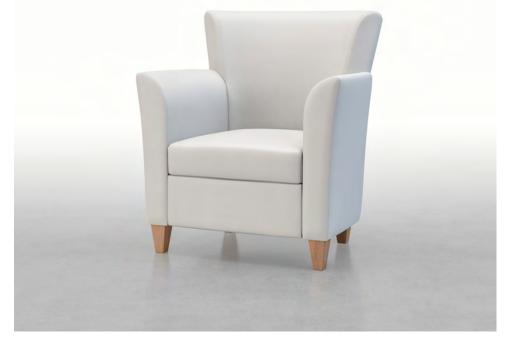

# **Avalon**

Avalon's transitional design offers a more modern alternative to traditional wingback seating.