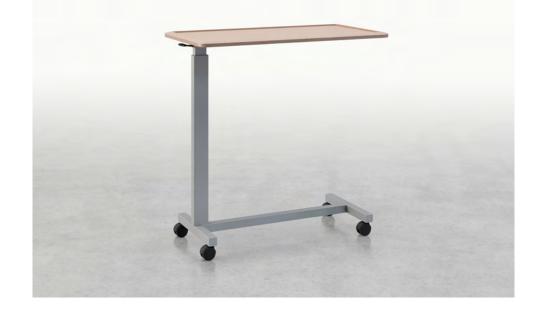

# Olsen

Olsen is an attractive, highly functional Overbed Table featuring smooth and quiet height adjustability that can be positioned infinitely between 28" and 45" high. Additionally, Olsen offers an optional flip-up extension that provides an additional 10" of surface area.