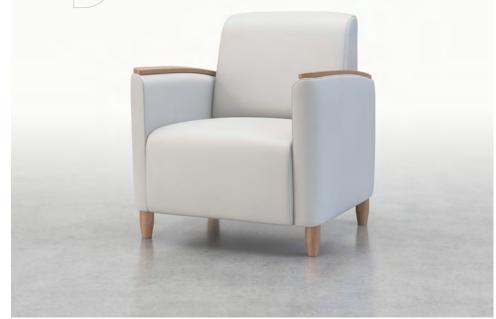

# Accent

Accent stacking chair collection fits effortlessly into a wide range of healthcare spaces. With a choice of three seat widths and contoured back and waterfall seat design, Accent is highly comfortable and accommodating for all.





# Quantum

# Quantum

Available with or without arms, multiple seat widths and a wide range of options to choose from, Quantum brings a new level of versatility versatility and design to senior living spaces.





# Kite

Kite Folding Chair is ideal for resident rooms and other areas where space is a premium. The lightweight, highly durable wood frame can be conveniently folded and stored on the wall when not in use.





# Verity

The Verity Lounge Collection offers a soft, homelike aesthetic that brings a sense of warmth and comfort to any space.





# Werone.

# Verona

Verona's compact design, pleasing aesthetic and contrasting fabric band brings a simple yet sophisticated design element to any area.





# Kalarne

Kalarne lounge seating family offers a timeless, home-like aesthetic that provides support and comfort for residents and their visiting guests.





# RIVIER

# Riviera

The Riviera Collection is easy to clean and offers the option of a metal leg for increased durability.





# **Avalon**

Avalon's transitional design offers a more modern alternative to traditional wingback seating.





# Charleston

# Charleston

Charleston's timeless styling suits any senior living common area, especially where space is limited. Compact and easy to clean, Charleston's cushioning and proportions offer an enhanced level of comfort a