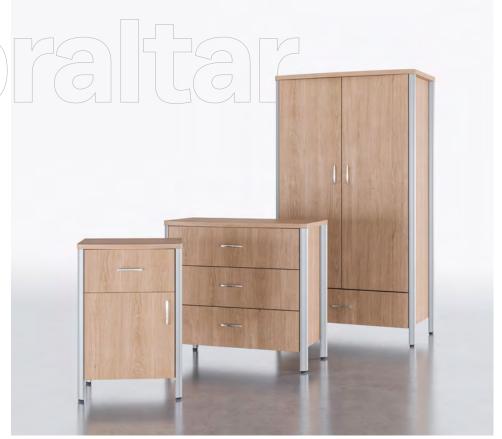

# Gibraltar

Featuring an attractive aluminum leg to protect against damage, the Gibraltar Collection is robust, safe and easy-to-clean.