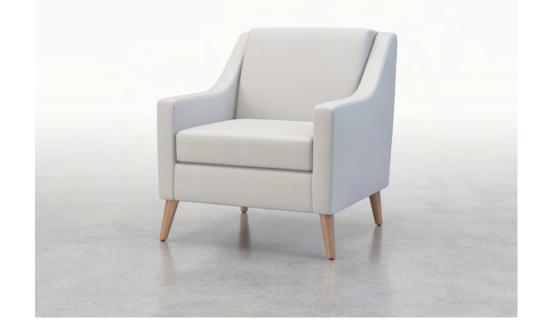

# **Avalon**

Avalon's transitional design offers a more modern alternative to traditional wingback seating.