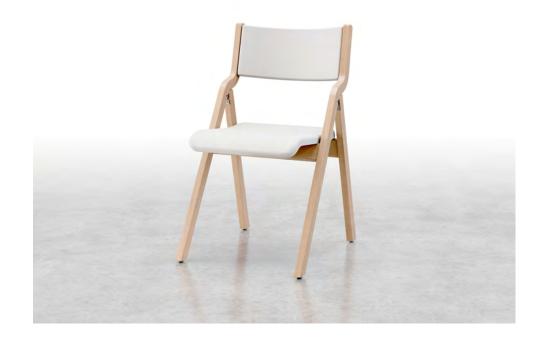

# Kite

Kite Folding Chair is ideal for resident rooms and other areas where space is a premium. The lightweight, highly durable wood frame can be conveniently folded and stored on the wall when not in use.