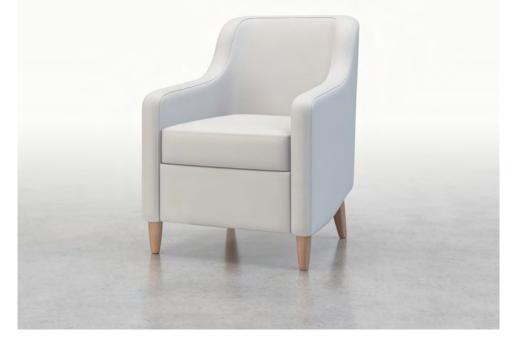

# Kite

Kite Folding Chair is ideal for resident rooms and other areas where space is a premium. The lightweight, highly durable wood frame can be conveniently folded and stored on the wall when not in use.