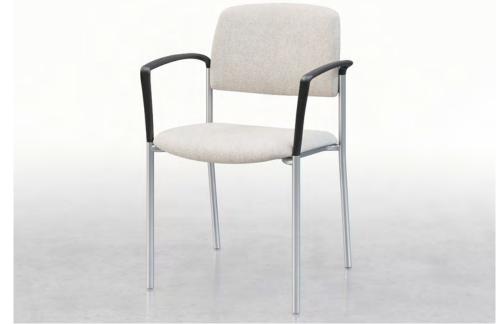

# Accent

Accent stacking chair collection fits effortlessly into a wide range of healthcare spaces. With a choice of three seat widths and contoured back and waterfall seat design, Accent is highly comfortable and accommodating for all.