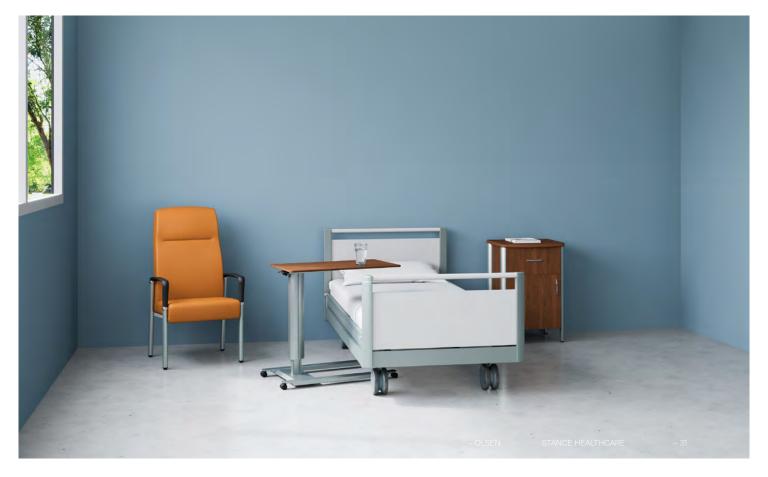

# Olsen

Olsen is an attractive, highly functional Overbed Table featuring smooth and quiet height adjustability that can be positioned infinitely between 28" and 45" high. Additionally, Olsen offers an optional flip-up extension that provides an additional 10" of surface area.