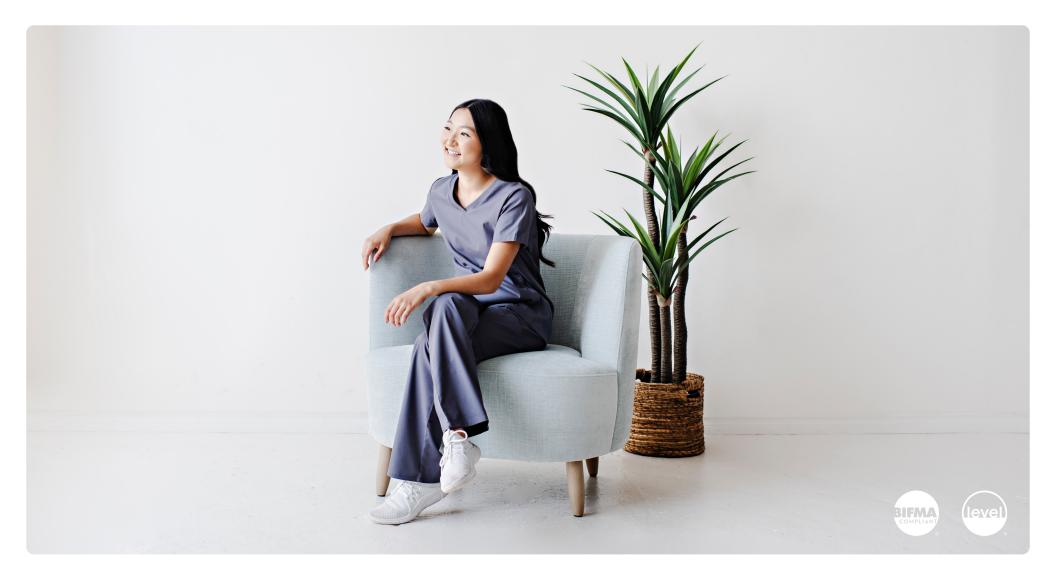

**Clover** Lounge Seating Collection

With beautiful curves and modern styling, the Clover Lounge Collection offers seating support that encourages relaxation and comfort for today's healthcare environments.

## OPTIONS -

| <ul> <li>Uniquely designed for comfort and relaxation</li> </ul> | <ul> <li>Choice of wood or metal legs</li> </ul> |
|------------------------------------------------------------------|--------------------------------------------------|
| Engineered to exceed BIFMA testing requirements                  | Contrasting fabrics                              |
| · Concealed clean-out space between seat and back                | Power/USB                                        |
| Nylon glides protect floor from damage                           | Moisture barrier                                 |