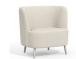

**Clover** Lounge Seating Collection

With beautiful curves and modern styling, the Clover Lounge Collection offers seating support that encourages relaxation and comfort for today's healthcare environments.

 CLL124F
 CLL146F

 Single Chair
 Two-seat

 W 35 D 27.5 H 33.5
 W 58.25 D

 Seat H 18.25 W 22 D 19.5
 Seat H 18.

 CLL146F
 CLL168F

 Two-seat
 Three-seat

 W 58.25 D 27.5 H 33.5
 W 80 D 27.5 H 33.5

 Seat H 18.25 W 45.25 D 19.5
 Seat H 18.25 W 66.5 D 19.5

## OPTIONS -

| <ul> <li>Uniquely designed for comfort and relaxation</li> </ul> | <ul> <li>Choice of wood or metal legs</li> </ul> |
|------------------------------------------------------------------|--------------------------------------------------|
| Engineered to exceed BIFMA testing requirements                  | Contrasting fabrics                              |
| · Concealed clean-out space between seat and back                | Power/USB                                        |
| Nylon glides protect floor from damage                           | Moisture barrier                                 |