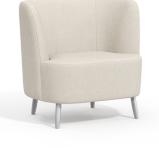

**Clover** Lounge Seating Collection

With beautiful curves and modern styling, the Clover Lounge Collection offers seating support that encourages relaxation and comfort for today's healthcare environments.

 CLL124F
 CLL146F

 Single Chair
 Two-seat

 W 35 D 27.5 H 33.5
 W 58.25 D

 Seat H 18.25 W 22 D 19.5
 Seat H 18.

 CLL146F
 CLL168F

 Two-seat
 Three-seat

 W 58.25 D 27.5 H 33.5
 W 80 D 27.5 H 33.5

 Seat H 18.25 W 45.25 D 19.5
 Seat H 18.25 W 66.5 D 19.5

## OPTIONS -

| <ul> <li>Uniquely designed for comfort and relaxation</li> </ul> | <ul> <li>Choice of wood or metal legs</li> </ul> |
|------------------------------------------------------------------|--------------------------------------------------|
| Engineered to exceed BIFMA testing requirements                  | Contrasting fabrics                              |
| · Concealed clean-out space between seat and back                | Power/USB                                        |
| Nylon glides protect floor from damage                           | Moisture barrier                                 |