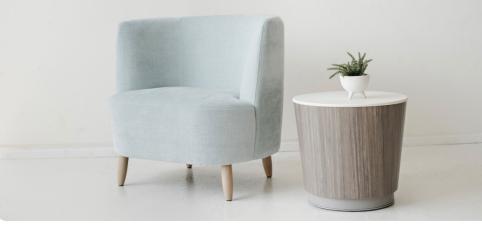

**Clover** Lounge Seating Collection

With beautiful curves and modern styling, the Clover Lounge Collection offers seating support that encourages relaxation and comfort for today's healthcare environments.

## OPTIONS -

| <ul> <li>Uniquely designed for comfort and relaxation</li> </ul> | <ul> <li>Choice of wood or metal legs</li> </ul> |
|------------------------------------------------------------------|--------------------------------------------------|
| Engineered to exceed BIFMA testing requirements                  | Contrasting fabrics                              |
| · Concealed clean-out space between seat and back                | Power/USB                                        |
| Nylon glides protect floor from damage                           | Moisture barrier                                 |