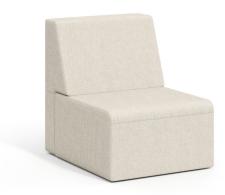

AJR100-AL Single Chair W 23 D 24 H 25

AJR200-AL Two-Seat W 46 D 24 H 25

AJR30

30° Curve Bench W 33 D 25.5 H 13

AJR45 45° Curve Bench W 38.75 D 26.5 H 13

60° Curve Bench W 63.5 D 29.5 H 13

AJR2424

24" Square W 24 D 24 H 13