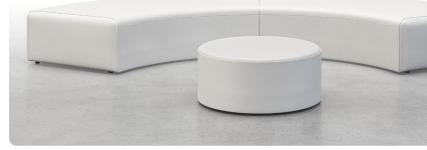

AJR100-AL Single Chair W 23 D 24 H 25

AJR200-AL Two-Seat W 46 D 24 H 25

AJR30

30° Curve Bench W 33 D 25.5 H 13

AJR45 45° Curve Bench W 38.75 D 26.5 H 13

60° Curve Bench W 63.5 D 29.5 H 13

AJR2424

24" Square W 24 D 24 H 13