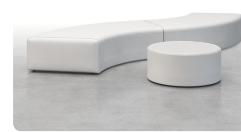

AJR100-AL Single Chair W 23 D 24 H 25

AJR200-AL Two-Seat W 46 D 24 H 25

AJR30

30° Curve Bench W 33 D 25.5 H 13

AJR45 45° Curve Bench W 38.75 D 26.5 H 13

60° Curve Bench W 63.5 D 29.5 H 13

AJR2424

24" Square W 24 D 24 H 13