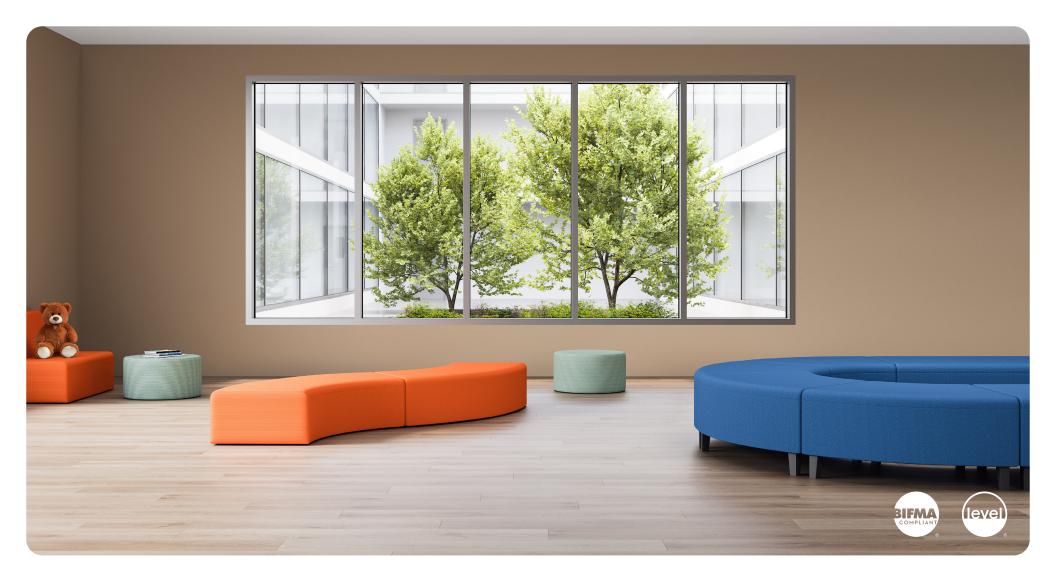

## Attessa Jr.

Modular Seating Collection

Attessa Jr. is designed for children and offers flexibility to suit any pediatric space. The child-friendly modular components of Attessa Jr. are built with durability and safety as a top priority.

## FEATURES -

- · Wide range of modules for increased versatility
- $\cdot\,$  Chair models feature nylon-webbed seat suspension for enhanced comfort
- · Heavy-duty ganging system is safe, intuitive and easy to install

## OPTIONS -

- · Contrasting fabrics
- · Ganging brackets
- · Moisture barrier