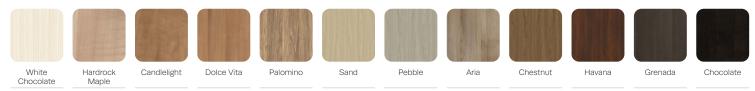

iners and sleep sofa.







CRL123 Single Chair W 29.5 D 28 H 33 Seat W 23 D 18 H 18 Arm H 26.5

CRL323 Three-seat W 75.5 D 28 H 33 Seat W 23 D 18 H 18 Arm H 26.5



 CRL133

 33" Single Chair

 W 39.5 D 28 H 33

 Seat W 33 D 18 H 18

 Arm H 26.5



Arm H 26.5





#### OPTIONS -

 $\cdot\,$  14–gauge steel framework provides enhanced structural integrity

Concealed clean-out space between seat and back

 $\cdot\,$  Nylon glides protect floors from damage

No visible fasteners

 $\cdot\,$  Choice of wood, polyurethane or solid surface arm caps

| Choice of wood or metal leg |
|-----------------------------|
| · Power/USB options         |
| · Custom finishes           |
| · Contrasting fabrics       |

Moisture barrier





45 Goodrich Drive, Kitchener ON, N2C 0B8



### WOOD FINISHES -



### METAL FINISHES -



## POLYURETHANE ARM CAP FINISHES -



# CORIAN® SOLID SURFACE FINISHES -



Stance