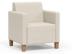

**Carson** Lounge Seating Collection

Carson Lounge Seating offers a clean, rectilinear profile and a structural steel framework for enhanced durability. The Carson family also includes recliners and sleep sofa.

CRL123 Single Chair W 29.5 D 28 H 33 Seat W 23 D 18 H 18 Arm H 26.5

CRL323 Three-seat W 75.5 D 28 H 33 Seat W 23 D 18 H 18 Arm H 26.5

 CRL133

 33" Single Chair

 W 39.5 D 28 H 33

 Seat W 33 D 18 H 18

 Arm H 26.5

#### OPTIONS -

 $\cdot\,$  14–gauge steel framework provides enhanced structural integrity

Concealed clean-out space between seat and back

 $\cdot\,$  Nylon glides protect floors from damage

No visible fasteners

 $\cdot\,$  Choice of wood, polyurethane or solid surface arm caps

| Choice of wood or metal leg |
|-----------------------------|
| · Power/USB options         |
| · Custom finishes           |
| · Contrasting fabrics       |