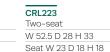

CRL123 Single Chair W 29.5 D 28 H 33 Seat W 23 D 18 H 18 Arm H 26.5

CRL323 Three-seat W 75.5 D 28 H 33 Seat W 23 D 18 H 18 Arm H 26.5

 CRL133

 33" Single Chair

 W 39.5 D 28 H 33

 Seat W 33 D 18 H 18

 Arm H 26.5

Arm H 26.5