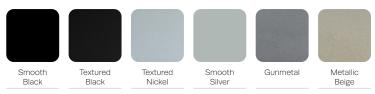

CRL123 Single Chair W 29.5 D 28 H 33 Seat W 23 D 18 H 18 Arm H 26.5

CRL323 Three-seat W 75.5 D 28 H 33 Seat W 23 D 18 H 18 Arm H 26.5



 CRL133

 33" Single Chair

 W 39.5 D 28 H 33

 Seat W 33 D 18 H 18

 Arm H 26.5



Arm H 26.5





#### OPTIONS -

 $\cdot\,$  14–gauge steel framework provides enhanced structural integrity

Concealed clean-out space between seat and back

 $\cdot\,$  Nylon glides protect floors from damage

No visible fasteners

 $\cdot\,$  Choice of wood, polyurethane or solid surface arm caps

| Choice of wood or metal leg |
|-----------------------------|
| · Power/USB options         |
| · Custom finishes           |
| · Contrasting fabrics       |

Moisture barrier





45 Goodrich Drive, Kitchener ON, N2C 0B8



### WOOD FINISHES -



### METAL FINISHES -



## POLYURETHANE ARM CAP FINISHES -



# CORIAN® SOLID SURFACE FINISHES -



Stance