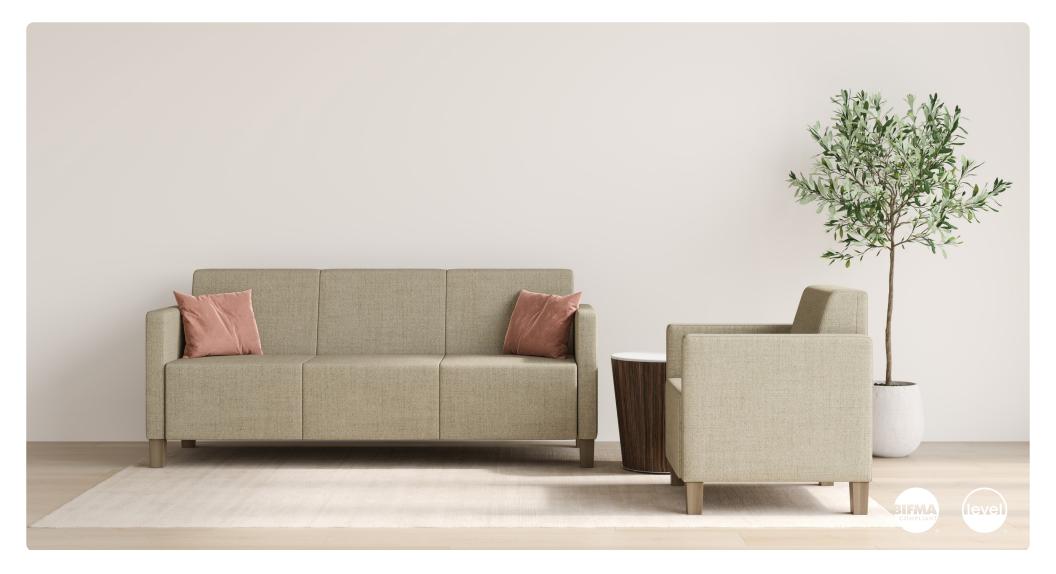

**Carson** Lounge Seating Collection

Carson Lounge Seating offers a clean, rectilinear profile and a structural steel framework for enhanced durability. The Carson family also includes recliners and sleep sofa.

CRL123 Single Chair W 29.5 D 28 H 33 Seat W 23 D 18 H 18 Arm H 26.5

CRL323 Three-seat W 75.5 D 28 H 33 Seat W 23 D 18 H 18 Arm H 26.5

 CRL133

 33" Single Chair

 W 39.5 D 28 H 33

 Seat W 33 D 18 H 18

 Arm H 26.5

#### OPTIONS -

 $\cdot\,$  14–gauge steel framework provides enhanced structural integrity

Concealed clean-out space between seat and back

 $\cdot\,$  Nylon glides protect floors from damage

No visible fasteners

 $\cdot\,$  Choice of wood, polyurethane or solid surface arm caps

| Choice of wood or metal leg |
|-----------------------------|
| · Power/USB options         |
| · Custom finishes           |
| · Contrasting fabrics       |