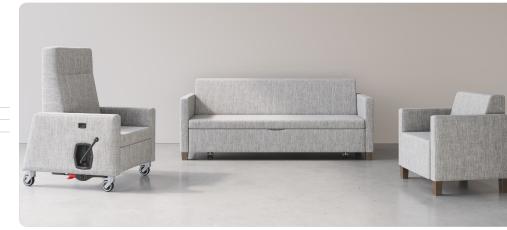

**Carson** Lounge Seating Collection

Carson Lounge Seating offers a clean, rectilinear profile and a structural steel framework for enhanced durability. The Carson family also includes recliners and sleep sofa.