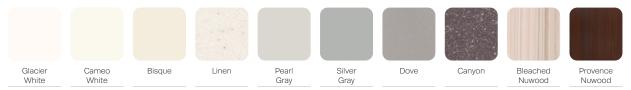

L323 Three-seat W 75.5 D 28 H 33 Seat W 23 D 18 H 18 Arm H 26.5



 CRL133

 33" Single Chair

 W 39.5 D 28 H 33

 Seat W 33 D 18 H 18

 Arm H 26.5



Arm H 26.5





#### OPTIONS -

 $\cdot\,$  14–gauge steel framework provides enhanced structural integrity

Concealed clean-out space between seat and back

 $\cdot\,$  Nylon glides protect floors from damage

No visible fasteners

 $\cdot\,$  Choice of wood, polyurethane or solid surface arm caps

| Choice of wood or metal leg |
|-----------------------------|
| · Power/USB options         |
| · Custom finishes           |
| · Contrasting fabrics       |

Moisture barrier





45 Goodrich Drive, Kitchener ON, N2C 0B8



### WOOD FINISHES -



### METAL FINISHES -



## POLYURETHANE ARM CAP FINISHES -



# CORIAN® SOLID SURFACE FINISHES -



Stance