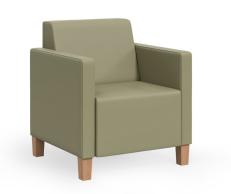

**Carson** Lounge Seating Collection

Carson Lounge Seating offers a clean, rectilinear profile and a structural steel framework for enhanced durability. The Carson family also includes recliners and sleep sofa.

CRL123 Single Chair W 29.5 D 28 H 33 Seat W 23 D 18 H 18 Arm H 26.5

CRL323 Three-seat W 75.5 D 28 H 33 Seat W 23 D 18 H 18 Arm H 26.5

 CRL133

 33" Single Chair

 W 39.5 D 28 H 33

 Seat W 33 D 18 H 18

 Arm H 26.5

#### OPTIONS -

 $\cdot\,$  14–gauge steel framework provides enhanced structural integrity

Concealed clean-out space between seat and back

 $\cdot\,$  Nylon glides protect floors from damage

No visible fasteners

 $\cdot\,$  Choice of wood, polyurethane or solid surface arm caps

| Choice of wood or metal leg |
|-----------------------------|
| · Power/USB options         |
| · Custom finishes           |
| · Contrasting fabrics       |