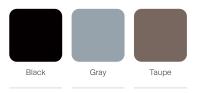

33 Seat W 23 D 18 H 18 Arm H 26.5

CRL323 Three-seat W 75.5 D 28 H 33 Seat W 23 D 18 H 18 Arm H 26.5



 CRL133

 33" Single Chair

 W 39.5 D 28 H 33

 Seat W 33 D 18 H 18

 Arm H 26.5



Arm H 26.5





#### OPTIONS -

 $\cdot\,$  14–gauge steel framework provides enhanced structural integrity

Concealed clean-out space between seat and back

 $\cdot\,$  Nylon glides protect floors from damage

No visible fasteners

 $\cdot\,$  Choice of wood, polyurethane or solid surface arm caps

| Choice of wood or metal leg |
|-----------------------------|
| · Power/USB options         |
| · Custom finishes           |
| · Contrasting fabrics       |

Moisture barrier





45 Goodrich Drive, Kitchener ON, N2C 0B8



### WOOD FINISHES -



### METAL FINISHES -



## POLYURETHANE ARM CAP FINISHES -



# CORIAN® SOLID SURFACE FINISHES -



Stance