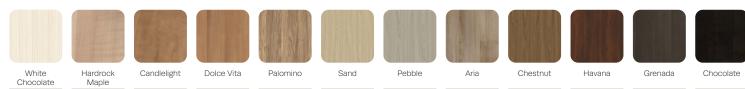

28 H 32 Seat W 33 H 18 Arm H 26.5

## CL200

Two-seat W 52.5 D 28 H 32 Seat W 46 H 18 Arm H 26.5







CL300

Three-seat W 75.5 D 28 H 32 Seat W 69 H 18 Arm H 26.5



16" Occasional Table W 18 D 24 H 16



16" Occasional Table W 24 D 24 H 16







CFT-2442-16

16" Occasional Table W 24 D 42 H 16



CFT-1824-21 21" Occasional Table

W 18 D 24 H 21

CFT-2424-21

21" Occasional Table W 24 D 24 H 21



- · 14-gauge steel framework provides enhanced structural integrity
- · Concealed clean-out space between seat and back
- · Low-profile nylon glides protect floors against damage
- · No visible fasteners

#### OPTIONS -

- · Choice of wood, polyurethane or solid surface arm caps
- · Custom finishes
- · Contrasting fabrics
- · Power/USB option
- · Moisture barrier









## WOOD FINISHES -



#### METAL FINISHES -



## POLYURETHANE ARM CAP FINISHES -



## CORIAN® SOLID SURFACE FINISHES -