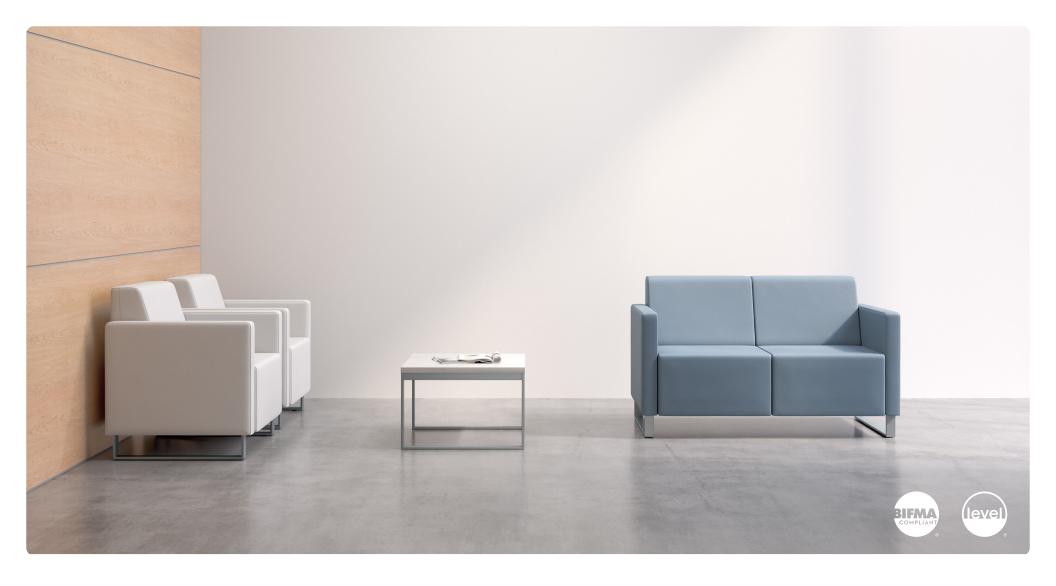

# Cassia

Lounge Seating Collection

Cassia's linear profile offers a clean, contemporary aesthetic while its robust steel structure ensures extreme durability.

23" Single Chair W 29.5 D 28 H 32 Seat W 23 H 18 Arm H 26.5

## CL120

33" Single Chair W 39.5 D 28 H 32 Seat W 33 H 18 Arm H 26.5

## CL200

Two-seat W 52.5 D 28 H 32 Seat W 46 H 18 Arm H 26.5

CL300

Three-seat W 75.5 D 28 H 32 Seat W 69 H 18 Arm H 26.5

16" Occasional Table W 18 D 24 H 16

16" Occasional Table W 24 D 24 H 16

CFT-2442-16

16" Occasional Table W 24 D 42 H 16

CFT-1824-21 21" Occasional Table

W 18 D 24 H 21

CFT-2424-21

21" Occasional Table W 24 D 24 H 21

- · 14-gauge steel framework provides enhanced structural integrity
- · Concealed clean-out space between seat and back
- · Low-profile nylon glides protect floors against damage
- · No visible fasteners