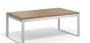

CFT-1824-21 21" Occasional Table

W 18 D 24 H 21

CFT-2424-21

21" Occasional Table W 24 D 24 H 21

- · 14-gauge steel framework provides enhanced structural integrity
- · Concealed clean-out space between seat and back
- · Low-profile nylon glides protect floors against damage
- · No visible fasteners