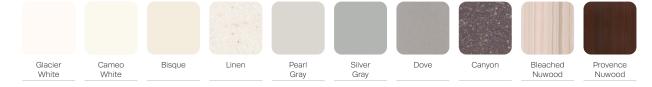

CL300

Three-seat W 75.5 D 28 H 32 Seat W 69 H 18 Arm H 26.5



16" Occasional Table W 18 D 24 H 16



16" Occasional Table W 24 D 24 H 16







CFT-2442-16

16" Occasional Table W 24 D 42 H 16



CFT-1824-21 21" Occasional Table

W 18 D 24 H 21

CFT-2424-21

21" Occasional Table W 24 D 24 H 21



- · 14-gauge steel framework provides enhanced structural integrity
- · Concealed clean-out space between seat and back
- · Low-profile nylon glides protect floors against damage
- · No visible fasteners

#### OPTIONS -

- · Choice of wood, polyurethane or solid surface arm caps
- · Custom finishes
- · Contrasting fabrics
- · Power/USB option
- · Moisture barrier









## WOOD FINISHES -



#### METAL FINISHES -



## POLYURETHANE ARM CAP FINISHES -



## CORIAN® SOLID SURFACE FINISHES -