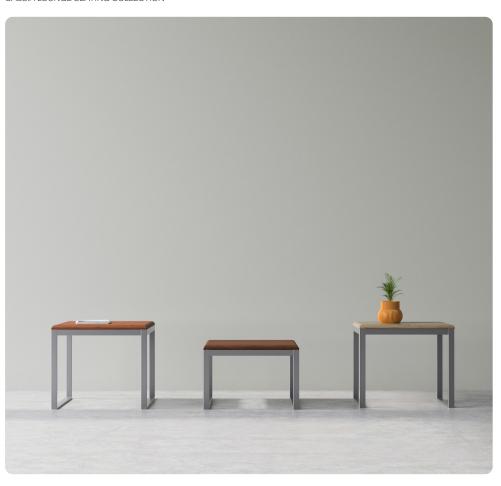

## CL200

Two-seat W 52.5 D 28 H 32 Seat W 46 H 18 Arm H 26.5

CL300

Three-seat W 75.5 D 28 H 32 Seat W 69 H 18 Arm H 26.5

16" Occasional Table W 18 D 24 H 16

16" Occasional Table W 24 D 24 H 16

CFT-2442-16

16" Occasional Table W 24 D 42 H 16

CFT-1824-21 21" Occasional Table

W 18 D 24 H 21

CFT-2424-21

21" Occasional Table W 24 D 24 H 21

- · 14-gauge steel framework provides enhanced structural integrity
- · Concealed clean-out space between seat and back
- · Low-profile nylon glides protect floors against damage
- · No visible fasteners