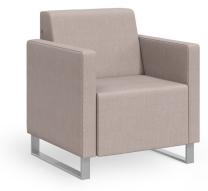

# Cassia

Lounge Seating Collection

Cassia's linear profile offers a clean, contemporary aesthetic while its robust steel structure ensures extreme durability.

23" Single Chair W 29.5 D 28 H 32 Seat W 23 H 18 Arm H 26.5

## CL120

33" Single Chair W 39.5 D 28 H 32 Seat W 33 H 18 Arm H 26.5