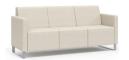

## CL200

Two-seat W 52.5 D 28 H 32 Seat W 46 H 18 Arm H 26.5

CL300

Three-seat W 75.5 D 28 H 32 Seat W 69 H 18 Arm H 26.5

16" Occasional Table W 18 D 24 H 16

16" Occasional Table W 24 D 24 H 16

CFT-2442-16

16" Occasional Table W 24 D 42 H 16