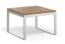

## CL200

Two-seat W 52.5 D 28 H 32 Seat W 46 H 18 Arm H 26.5

CL300

Three-seat W 75.5 D 28 H 32 Seat W 69 H 18 Arm H 26.5

16" Occasional Table W 18 D 24 H 16

16" Occasional Table W 24 D 24 H 16

CFT-2442-16

16" Occasional Table W 24 D 42 H 16

CFT-1824-21 21" Occasional Table

W 18 D 24 H 21

CFT-2424-21

21" Occasional Table W 24 D 24 H 21

- · 14-gauge steel framework provides enhanced structural integrity
- · Concealed clean-out space between seat and back
- · Low-profile nylon glides protect floors against damage
- · No visible fasteners