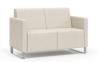

## CL200

Two-seat W 52.5 D 28 H 32 Seat W 46 H 18 Arm H 26.5

CL300

Three-seat W 75.5 D 28 H 32 Seat W 69 H 18 Arm H 26.5

16" Occasional Table W 18 D 24 H 16

16" Occasional Table W 24 D 24 H 16

CFT-2442-16

16" Occasional Table W 24 D 42 H 16