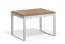

## CL200

Two-seat W 52.5 D 28 H 32 Seat W 46 H 18 Arm H 26.5

CL300

Three-seat W 75.5 D 28 H 32 Seat W 69 H 18 Arm H 26.5

16" Occasional Table W 18 D 24 H 16

16" Occasional Table W 24 D 24 H 16

CFT-2442-16

16" Occasional Table W 24 D 42 H 16

CFT-1824-21 21" Occasional Table

W 18 D 24 H 21

CFT-2424-21

21" Occasional Table W 24 D 24 H 21

- · 14-gauge steel framework provides enhanced structural integrity
- · Concealed clean-out space between seat and back
- · Low-profile nylon glides protect floors against damage
- · No visible fasteners