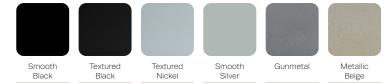

rm H 26.5

## CL200

Two-seat W 52.5 D 28 H 32 Seat W 46 H 18 Arm H 26.5







CL300

Three-seat W 75.5 D 28 H 32 Seat W 69 H 18 Arm H 26.5



16" Occasional Table W 18 D 24 H 16



16" Occasional Table W 24 D 24 H 16







CFT-2442-16

16" Occasional Table W 24 D 42 H 16



CFT-1824-21 21" Occasional Table

W 18 D 24 H 21

CFT-2424-21

21" Occasional Table W 24 D 24 H 21



- · 14-gauge steel framework provides enhanced structural integrity
- · Concealed clean-out space between seat and back
- · Low-profile nylon glides protect floors against damage
- · No visible fasteners

#### OPTIONS -

- · Choice of wood, polyurethane or solid surface arm caps
- · Custom finishes
- · Contrasting fabrics
- · Power/USB option
- · Moisture barrier









## WOOD FINISHES -



#### METAL FINISHES -



## POLYURETHANE ARM CAP FINISHES -



## CORIAN® SOLID SURFACE FINISHES -