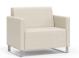

# Cassia

Lounge Seating Collection

Cassia's linear profile offers a clean, contemporary aesthetic while its robust steel structure ensures extreme durability.

23" Single Chair W 29.5 D 28 H 32 Seat W 23 H 18 Arm H 26.5

## CL120

33" Single Chair W 39.5 D 28 H 32 Seat W 33 H 18 Arm H 26.5