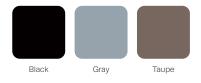

28 H 32 Seat W 46 H 18 Arm H 26.5







CL300

Three-seat W 75.5 D 28 H 32 Seat W 69 H 18 Arm H 26.5



16" Occasional Table W 18 D 24 H 16



16" Occasional Table W 24 D 24 H 16







CFT-2442-16

16" Occasional Table W 24 D 42 H 16



CFT-1824-21 21" Occasional Table

W 18 D 24 H 21

CFT-2424-21

21" Occasional Table W 24 D 24 H 21



- · 14-gauge steel framework provides enhanced structural integrity
- · Concealed clean-out space between seat and back
- · Low-profile nylon glides protect floors against damage
- · No visible fasteners

#### OPTIONS -

- · Choice of wood, polyurethane or solid surface arm caps
- · Custom finishes
- · Contrasting fabrics
- · Power/USB option
- · Moisture barrier









## WOOD FINISHES -



#### METAL FINISHES -



## POLYURETHANE ARM CAP FINISHES -



## CORIAN® SOLID SURFACE FINISHES -