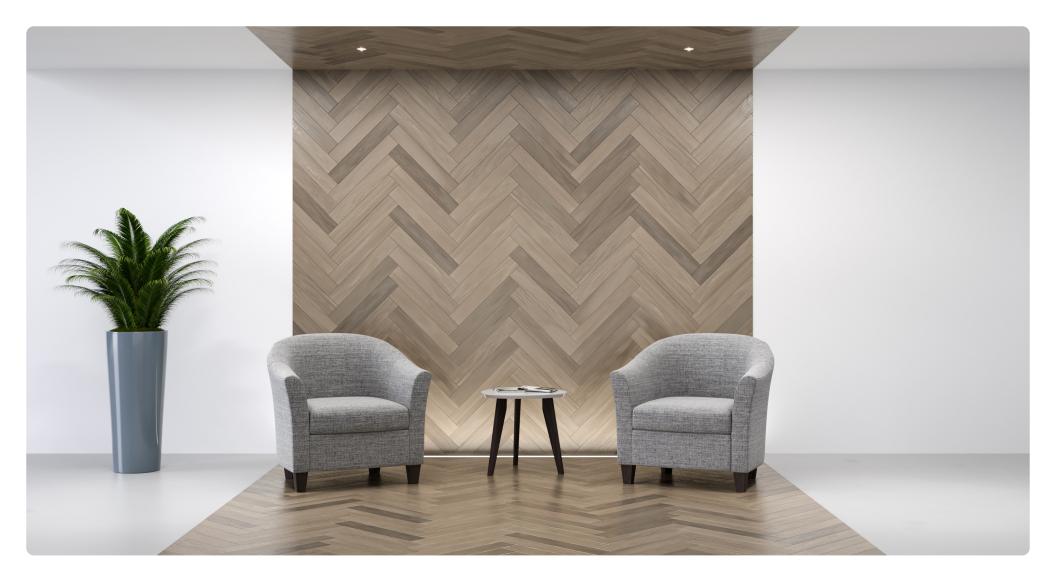

## Charleston

Lounge Seating Collection

Charleston's timeless styling suits any healthcare common area, especially where space is limited. Compact and easy to clean, Charleston's cushioning and proportions offer an enhanced level of comfort and convenience.

CHL120F

Lounge Chair W 31 D 28 H 31.5 Seat W 20 D 19.5 H 18 Arm H 25.5