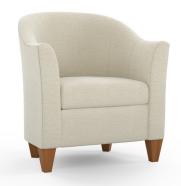

## Charleston

Lounge Seating Collection

Charleston's timeless styling suits any healthcare common area, especially where space is limited. Compact and easy to clean, Charleston's cushioning and proportions offer an enhanced level of comfort and convenience.

CHL120F

Lounge Chair W 31 D 28 H 31.5 Seat W 20 D 19.5 H 18 Arm H 25.5

## FEATURES -

- · Removable seat deck for easy cleaning
- · Flow-through area sealed with moisture resistant vinyl
- $\cdot$  Seat cover features seamless front for increased durability
- $\cdot\,$  Non-marring glides protect floors against damage