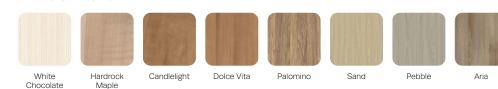

minimalist in design, yet built to last: Gem's lightly scaled geometric frame with soft-shaped top options offer a sophisticated, modern style suited for a multitude of healthcare settings.









End Table W 19.75 D 19.75 H 16



GETS-3030-16-S Coffee Table, soft-square W 29.75 D 29.75 H 16



GETR-3020-16-S Coffee Table, soft-rectangle W 29.75 D 19.75 H 16

STATEMENT OF LINE THERMOFOIL TOP -



GETS-2020-16-T End Table W 19.75 D 19.75 H 16



GETS-3030-16-T Coffee Table, soft-square W 29.75 D 29.75 H 16



GETR-3020-16-T Coffee Table, soft-rectangle W 29.75 D 19.75 H 16





#### FEATURES -

- · Modern geometric design
- · Robust wire frame
- · Durable nylon glides

### OPTIONS -

- · Available in thermofoil or solid surface top
- · Standard metal finish





## THERMOFOIL FINISHES -



#### METAL FINISHES -

Black

White



Black

White







Nickel

Bisque



Silver





Gray





Gray

Beige







Chestnut

Provence Nuwood Nuwood

Havana

Grenada

Chocolate