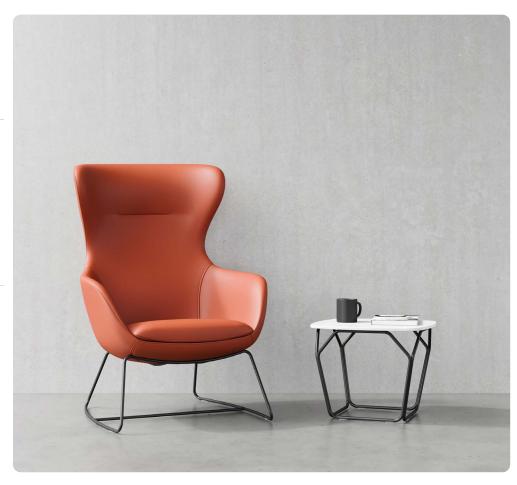

# Gem

Occasional Table Collection

Playful and minimalist in design, yet built to last: Gem's lightly scaled geometric frame with soft-shaped top options offer a sophisticated, modern style suited for a multitude of healthcare settings.

#### FEATURES -

- · Modern geometric design
- · Robust wire frame
- · Durable nylon glides

### OPTIONS -

- · Available in thermofoil or solid surface top
- · Standard metal finish