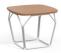

GETS-3030-16-T Coffee Table, soft-square W 29.75 D 29.75 H 16

GETR-3020-16-T Coffee Table, soft-rectangle W 29.75 D 19.75 H 16