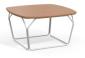

GETS-3030-16-T Coffee Table, soft-square W 29.75 D 29.75 H 16

GETR-3020-16-T Coffee Table, soft-rectangle W 29.75 D 19.75 H 16