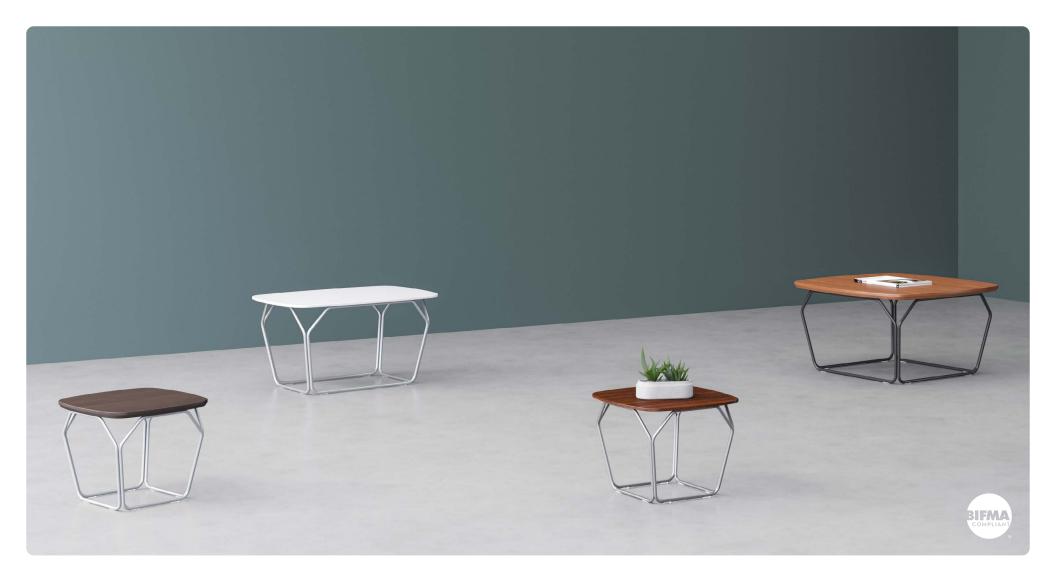

# Gem

Occasional Table Collection

Playful and minimalist in design, yet built to last: Gem's lightly scaled geometric frame with soft-shaped top options offer a sophisticated, modern style suited for a multitude of healthcare settings.

End Table W 19.75 D 19.75 H 16

GETS-3030-16-S Coffee Table, soft-square W 29.75 D 29.75 H 16

GETR-3020-16-S Coffee Table, soft-rectangle W 29.75 D 19.75 H 16

STATEMENT OF LINE THERMOFOIL TOP -

GETS-2020-16-T End Table W 19.75 D 19.75 H 16

#### FEATURES -

- · Modern geometric design
- · Robust wire frame
- · Durable nylon glides

### OPTIONS -

- · Available in thermofoil or solid surface top
- · Standard metal finish