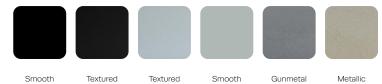

: Gem's lightly scaled geometric frame with soft-shaped top options offer a sophisticated, modern style suited for a multitude of healthcare settings.









End Table W 19.75 D 19.75 H 16



GETS-3030-16-S Coffee Table, soft-square W 29.75 D 29.75 H 16



GETR-3020-16-S Coffee Table, soft-rectangle W 29.75 D 19.75 H 16

STATEMENT OF LINE THERMOFOIL TOP -



GETS-2020-16-T End Table W 19.75 D 19.75 H 16



GETS-3030-16-T Coffee Table, soft-square W 29.75 D 29.75 H 16



GETR-3020-16-T Coffee Table, soft-rectangle W 29.75 D 19.75 H 16





#### FEATURES -

- · Modern geometric design
- · Robust wire frame
- · Durable nylon glides

### OPTIONS -

- · Available in thermofoil or solid surface top
- · Standard metal finish





## THERMOFOIL FINISHES -



#### METAL FINISHES -

Black

White



Black

White







Nickel

Bisque



Silver





Gray





Gray

Beige







Chestnut

Provence Nuwood Nuwood

Havana

Grenada

Chocolate