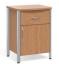

## Gibraltar

Casegoods

SG110-L Bedside Table, left-hinged W 21.5 D 20 H 30

SG110-R Bedside Table, right-hinged W 21.5 D 20 H 30

SG120 3-Drawer Bedside Table W 21.5 D 20 H 30

SG100 1-Drawer Bedside Table, open shelf W 21.5 D 20 H 30