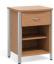

## Gibraltar

Casegoods

SG110-L Bedside Table, left-hinged W 21.5 D 20 H 30

SG110-R Bedside Table, right-hinged W 21.5 D 20 H 30

SG120 3-Drawer Bedside Table W 21.5 D 20 H 30

SG100 1-Drawer Bedside Table, open shelf W 21.5 D 20 H 30