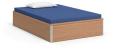

SPB-8036-G50 Platform Bed W 38 D 85.25 H 15.25

SPB-8054-G70 Double Platform Bed W 56.25 D 85 H 15.25

FEATURES -

- · Anodized aluminum legs protect against damage
- $\cdot$  3.75" clearance space below cabinets allows easy cleaning
- · All cabinets feature ¾" backs finished in matching laminate
- · Cabinet tops are 1" thick and rounded to eliminate sharp corners
- · Steel drawer boxes provide enhanced durability
- · Double-wall bed construction