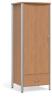

SG130 Bedside Table, 3 fixed open shelves W 21.5 D 20 H 30

SG200 3-Drawer Dresser W 34 D 20 H 32

SG210 4-Drawer Dresser W 34 D 20 H 41

SG330-L Single Wardrobe, left-hinged W 25.25 D 22.375 H 68.5

SG330-R Single Wardrobe, right-hinged W 25.25 D 22.375 H 68.5

SG335-L Single Wardrobe with drawer, left-hinged W 25.25 D 22.375 H 68.5

SG335-R Single Wardrobe with drawer, right-hinged W 25.25 D 22.375 H 68.5

SG300 Double Wardrobe W 38 D 22.375 H 68.5

SG310 Double Wardrobe with drawer W 38 D 22.375 H 68.5