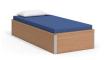

SPB-8036-G50 Platform Bed W 38 D 85.25 H 15.25

SPB-8054-G70 Double Platform Bed W 56.25 D 85 H 15.25

FEATURES -

- · Anodized aluminum legs protect against damage
- $\cdot$  3.75" clearance space below cabinets allows easy cleaning
- · All cabinets feature ¾" backs finished in matching laminate
- · Cabinet tops are 1" thick and rounded to eliminate sharp corners
- · Steel drawer boxes provide enhanced durability
- · Double-wall bed construction