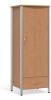

SG130 Bedside Table, 3 fixed open shelves W 21.5 D 20 H 30

SG200 3-Drawer Dresser W 34 D 20 H 32

SG210 4-Drawer Dresser W 34 D 20 H 41

SG330-L Single Wardrobe, left-hinged W 25.25 D 22.375 H 68.5

SG330-R Single Wardrobe, right-hinged W 25.25 D 22.375 H 68.5

SG335-L Single Wardrobe with drawer, left-hinged W 25.25 D 22.375 H 68.5

SG335-R Single Wardrobe with drawer, right-hinged W 25.25 D 22.375 H 68.5

SG300 Double Wardrobe W 38 D 22.375 H 68.5

SG310 Double Wardrobe with drawer W 38 D 22.375 H 68.5