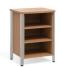

SG130 Bedside Table, 3 fixed open shelves W 21.5 D 20 H 30

SG200 3-Drawer Dresser W 34 D 20 H 32

SG210 4-Drawer Dresser W 34 D 20 H 41

SG330-L Single Wardrobe, left-hinged W 25.25 D 22.375 H 68.5

SG330-R Single Wardrobe, right-hinged W 25.25 D 22.375 H 68.5