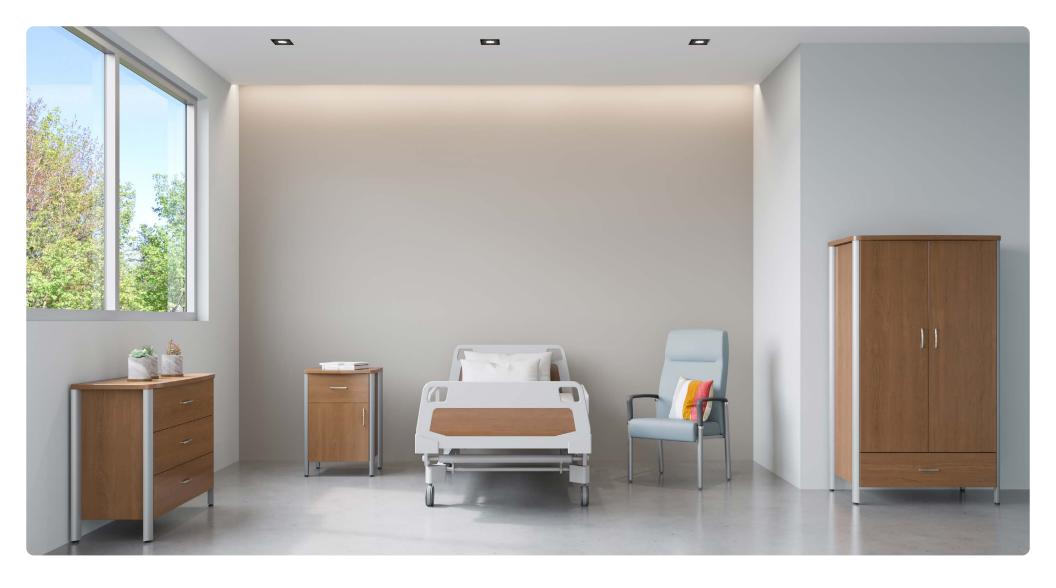

## Gibraltar

Casegoods

SG110-L Bedside Table, left-hinged W 21.5 D 20 H 30

SG110-R Bedside Table, right-hinged W 21.5 D 20 H 30

SG120 3-Drawer Bedside Table W 21.5 D 20 H 30

SG100 1-Drawer Bedside Table, open shelf W 21.5 D 20 H 30

SG130 Bedside Table, 3 fixed open shelves W 21.5 D 20 H 30

SG200 3-Drawer Dresser W 34 D 20 H 32

SG210 4-Drawer Dresser W 34 D 20 H 41

SG330-L Single Wardrobe, left-hinged W 25.25 D 22.375 H 68.5

SG330-R Single Wardrobe, right-hinged W 25.25 D 22.375 H 68.5

SG335-L Single Wardrobe with drawer, left-hinged W 25.25 D 22.375 H 68.5

SG335-R Single Wardrobe with drawer, right-hinged W 25.25 D 22.375 H 68.5

SG300 Double Wardrobe W 38 D 22.375 H 68.5

SG310 Double Wardrobe with drawer W 38 D 22.375 H 68.5

SPB-8036-G50 Platform Bed W 38 D 85.25 H 15.25

SPB-8054-G70 Double Platform Bed W 56.25 D 85 H 15.25

FEATURES -

- · Anodized aluminum legs protect against damage
- $\cdot$  3.75" clearance space below cabinets allows easy cleaning
- · All cabinets feature ¾" backs finished in matching laminate
- · Cabinet tops are 1" thick and rounded to eliminate sharp corners
- · Steel drawer boxes provide enhanced durability
- · Double-wall bed construction