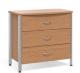

## Gibraltar

Casegoods

SG110-L Bedside Table, left-hinged W 21.5 D 20 H 30

SG110-R Bedside Table, right-hinged W 21.5 D 20 H 30

SG120 3-Drawer Bedside Table W 21.5 D 20 H 30

SG100 1-Drawer Bedside Table, open shelf W 21.5 D 20 H 30