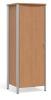

SG130 Bedside Table, 3 fixed open shelves W 21.5 D 20 H 30

SG200 3-Drawer Dresser W 34 D 20 H 32

SG210 4-Drawer Dresser W 34 D 20 H 41

SG330-L Single Wardrobe, left-hinged W 25.25 D 22.375 H 68.5

SG330-R Single Wardrobe, right-hinged W 25.25 D 22.375 H 68.5

SG335-L Single Wardrobe with drawer, left-hinged W 25.25 D 22.375 H 68.5

SG335-R Single Wardrobe with drawer, right-hinged W 25.25 D 22.375 H 68.5

SG300 Double Wardrobe W 38 D 22.375 H 68.5

SG310 Double Wardrobe with drawer W 38 D 22.375 H 68.5