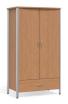

SG335-L Single Wardrobe with drawer, left-hinged W 25.25 D 22.375 H 68.5

SG335-R Single Wardrobe with drawer, right-hinged W 25.25 D 22.375 H 68.5

SG300 Double Wardrobe W 38 D 22.375 H 68.5

SG310 Double Wardrobe with drawer W 38 D 22.375 H 68.5