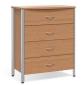

SG130 Bedside Table, 3 fixed open shelves W 21.5 D 20 H 30

SG200 3-Drawer Dresser W 34 D 20 H 32

SG210 4-Drawer Dresser W 34 D 20 H 41

SG330-L Single Wardrobe, left-hinged W 25.25 D 22.375 H 68.5

SG330-R Single Wardrobe, right-hinged W 25.25 D 22.375 H 68.5