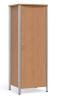

SG130 Bedside Table, 3 fixed open shelves W 21.5 D 20 H 30

SG200 3-Drawer Dresser W 34 D 20 H 32

SG210 4-Drawer Dresser W 34 D 20 H 41

SG330-L Single Wardrobe, left-hinged W 25.25 D 22.375 H 68.5

SG330-R Single Wardrobe, right-hinged W 25.25 D 22.375 H 68.5

SG335-L Single Wardrobe with drawer, left-hinged W 25.25 D 22.375 H 68.5

SG335-R Single Wardrobe with drawer, right-hinged W 25.25 D 22.375 H 68.5

SG300 Double Wardrobe W 38 D 22.375 H 68.5

SG310 Double Wardrobe with drawer W 38 D 22.375 H 68.5