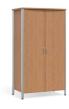

SG335-L Single Wardrobe with drawer, left-hinged W 25.25 D 22.375 H 68.5

SG335-R Single Wardrobe with drawer, right-hinged W 25.25 D 22.375 H 68.5

SG300 Double Wardrobe W 38 D 22.375 H 68.5

SG310 Double Wardrobe with drawer W 38 D 22.375 H 68.5