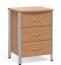

SG130 Bedside Table, 3 fixed open shelves W 21.5 D 20 H 30

SG200 3-Drawer Dresser W 34 D 20 H 32

SG210 4-Drawer Dresser W 34 D 20 H 41

SG330-L Single Wardrobe, left-hinged W 25.25 D 22.375 H 68.5

SG330-R Single Wardrobe, right-hinged W 25.25 D 22.375 H 68.5