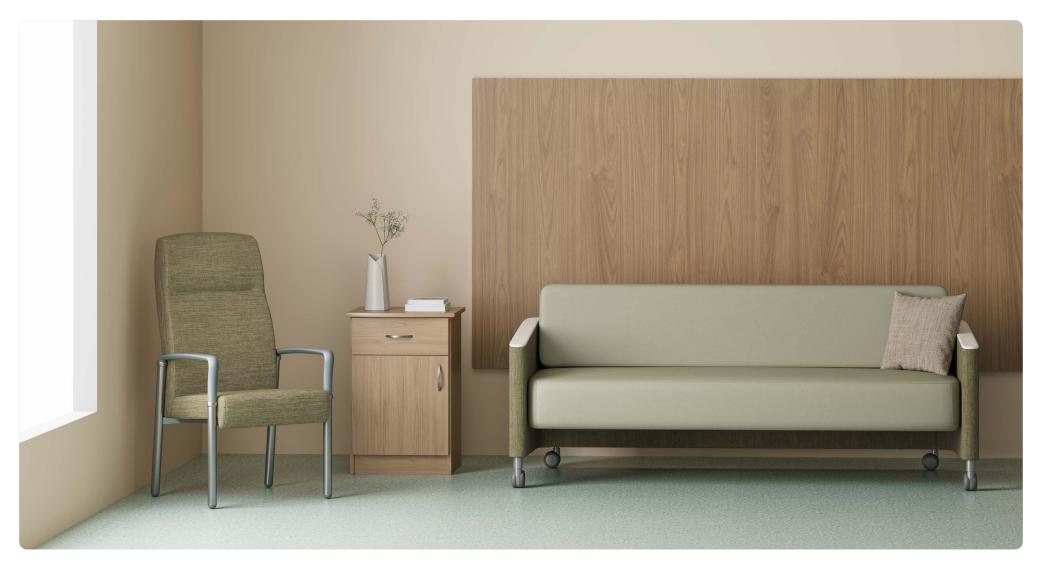

# **Integrity Highback**

Patient Seating Collection

Highback Chair W 24 D 27 H 45.5 Seat W 21 D 19.5 H 19 Arm H 25.5