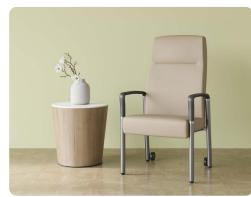

# **Integrity Highback**

Patient Seating Collection

Highback Chair W 24 D 27 H 45.5 Seat W 21 D 19.5 H 19 Arm H 25.5

#### INTEGRITY HIGHBACK PATIENT SEATING COLLECTION -

## FEATURES -

- · Fully welded design ensures long-term structural integrity
- · Arm/Leg connection sealed to eliminate bacteria trap
- $\cdot\,$  Seat and back cushions are easily replaced if necessary
- $\boldsymbol{\cdot}$  Unique ure thane arms designed for easy ingress and egress
- · Clean-out spacing between seat and back