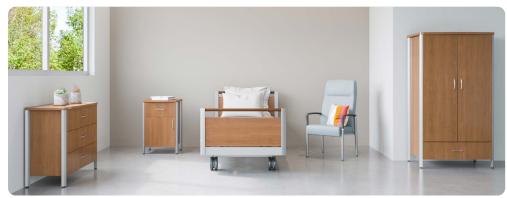

# **Integrity Highback**

Patient Seating Collection

Highback Chair W 24 D 27 H 45.5 Seat W 21 D 19.5 H 19 Arm H 25.5

#### INTEGRITY HIGHBACK PATIENT SEATING COLLECTION -