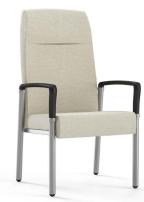

# **Integrity Highback**

Patient Seating Collection

Highback Chair W 24 D 27 H 45.5 Seat W 21 D 19.5 H 19 Arm H 25.5

## FEATURES -

- · Fully welded design ensures long-term structural integrity
- · Arm/Leg connection sealed to eliminate bacteria trap
- $\cdot\,$  Seat and back cushions are easily replaced if necessary
- $\boldsymbol{\cdot}$  Unique ure thane arms designed for easy ingress and egress
- · Clean-out spacing between seat and back