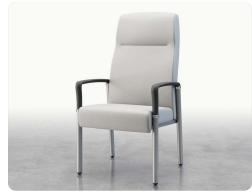

# **Integrity Highback**

Patient Seating Collection

Highback Chair W 24 D 27 H 45.5 Seat W 21 D 19.5 H 19 Arm H 25.5

#### INTEGRITY HIGHBACK PATIENT SEATING COLLECTION -

## FEATURES -

- · Fully welded design ensures long-term structural integrity
- · Arm/Leg connection sealed to eliminate bacteria trap
- $\cdot\,$  Seat and back cushions are easily replaced if necessary
- $\boldsymbol{\cdot}$  Unique ure thane arms designed for easy ingress and egress
- · Clean-out spacing between seat and back