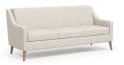

## Kalarne

Lounge Seating Collection

Kalarne lounge seating family offers a timeless, home-like aesthetic that provides support and comfort for patients and their visiting guests.

Arm H 23.5

KAL121F Single Chair W 29 D 31.5 H 34.5 Seat W 20.5 D 19 H 17.5

KAL150F Two-seat W 50 D 32.5 H 34.5 Seat W 20.5 D 19 H 17.5 Arm H 23.5

KAL172F Three-seat W 70 D 32.5 H 34.5 Seat W 20.5 D 19 H 17.5 Arm H 23.5