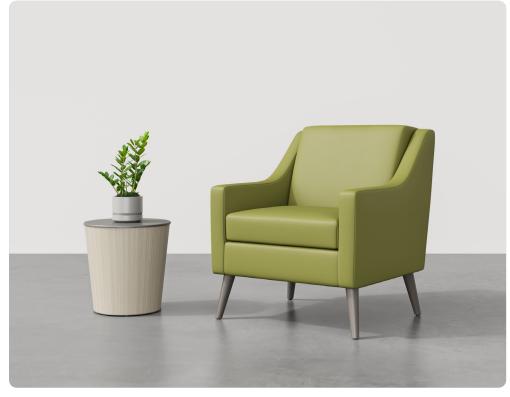

## Kalarne

Lounge Seating Collection

Kalarne lounge seating family offers a timeless, home-like aesthetic that provides support and comfort for patients and their visiting guests.

Arm H 23.5

KAL121F Single Chair W 29 D 31.5 H 34.5 Seat W 20.5 D 19 H 17.5

## FEATURES -

- · Removable seat deck for easy cleaning
- · Flow-through area sealed with moisture resistant vinyl
- $\cdot\,$  Seat cover features seamless front for increased durability
- · Non-marring glides protect floors against damage