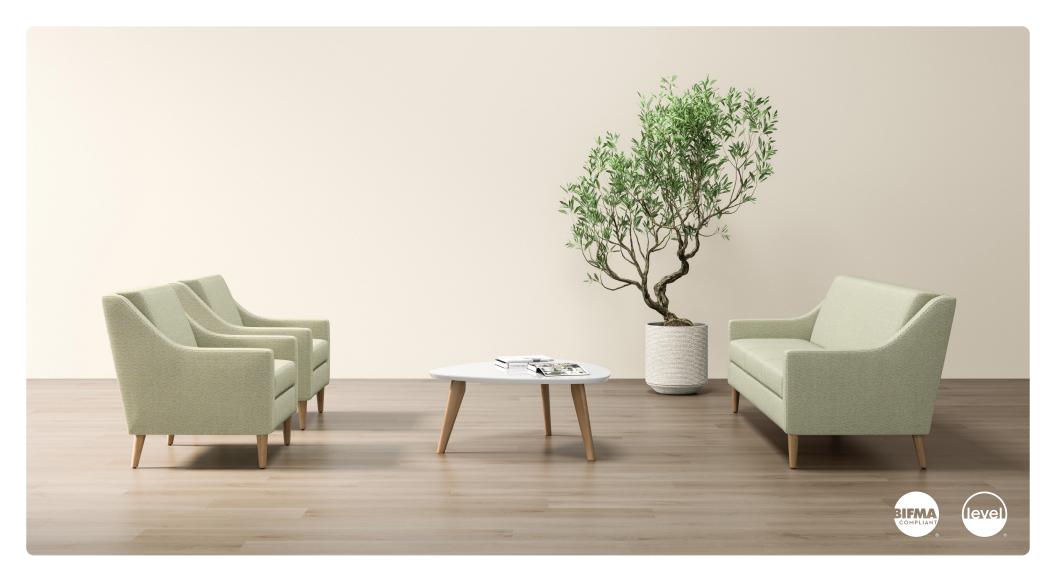

## Kalarne

Lounge Seating Collection

Kalarne lounge seating family offers a timeless, home-like aesthetic that provides support and comfort for patients and their visiting guests.

Arm H 23.5

KAL121F Single Chair W 29 D 31.5 H 34.5 Seat W 20.5 D 19 H 17.5

KAL150F Two-seat W 50 D 32.5 H 34.5 Seat W 20.5 D 19 H 17.5 Arm H 23.5

KAL172F Three-seat W 70 D 32.5 H 34.5 Seat W 20.5 D 19 H 17.5 Arm H 23.5

## FEATURES -

- · Removable seat deck for easy cleaning
- · Flow-through area sealed with moisture resistant vinyl
- $\cdot\,$  Seat cover features seamless front for increased durability
- · Non-marring glides protect floors against damage