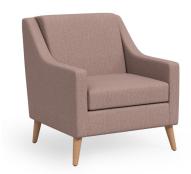

## Kalarne

Lounge Seating Collection

Kalarne lounge seating family offers a timeless, home-like aesthetic that provides support and comfort for patients and their visiting guests.

Arm H 23.5

KAL121F Single Chair W 29 D 31.5 H 34.5 Seat W 20.5 D 19 H 17.5