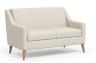

KAL150F Two-seat W 50 D 32.5 H 34.5 Seat W 20.5 D 19 H 17.5 Arm H 23.5

KAL172F Three-seat W 70 D 32.5 H 34.5 Seat W 20.5 D 19 H 17.5 Arm H 23.5