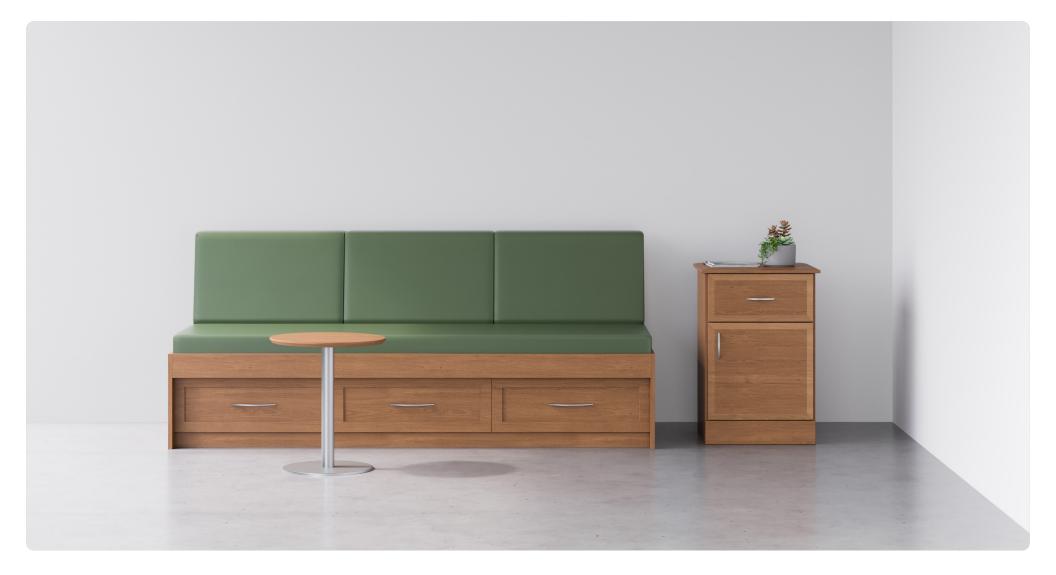

Kindred Day Bed Sleeper

Designed to accommodate tight spaces, Kindred Day Bed is ideal for patient rooms, being highly customizable to make the most of every square inch.

 SK900

 Day Bed, 3-drawers below

 L 82 W 32 H 35

 Seat D 19 H 19

KINDRED DAY BED -

## FEATURES -

 $\cdot\,$  Drawer faces available in 4 styles

• Large drawers – 19" x 24" x 7" deep

· Customizable to fit tight spaces

Mattress and 3 bolsters included

OPTIONS -

· Custom finishes

· Moisture barrier