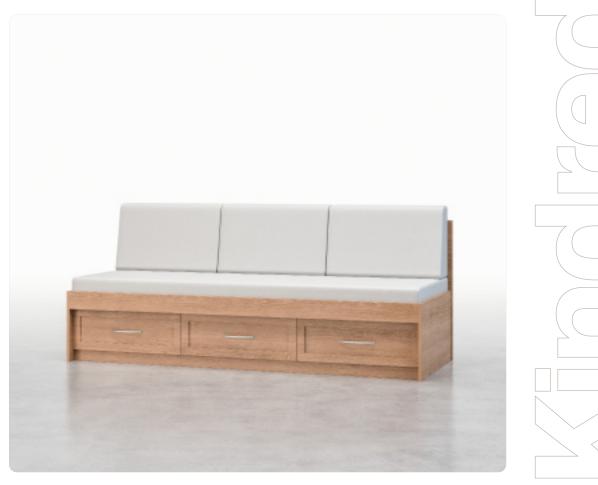

Kindred Day Bed Sleeper

Designed to accommodate tight spaces, Kindred Day Bed is ideal for patient rooms, being highly customizable to make the most of every square inch.

 SK900

 Day Bed, 3-drawers below

 L 82 W 32 H 35

 Seat D 19 H 19

KINDRED DAY BED -

## FEATURES -

 $\cdot\,$  Drawer faces available in 4 styles

• Large drawers – 19" x 24" x 7" deep

· Customizable to fit tight spaces

Mattress and 3 bolsters included

OPTIONS -

· Custom finishes

· Moisture barrier