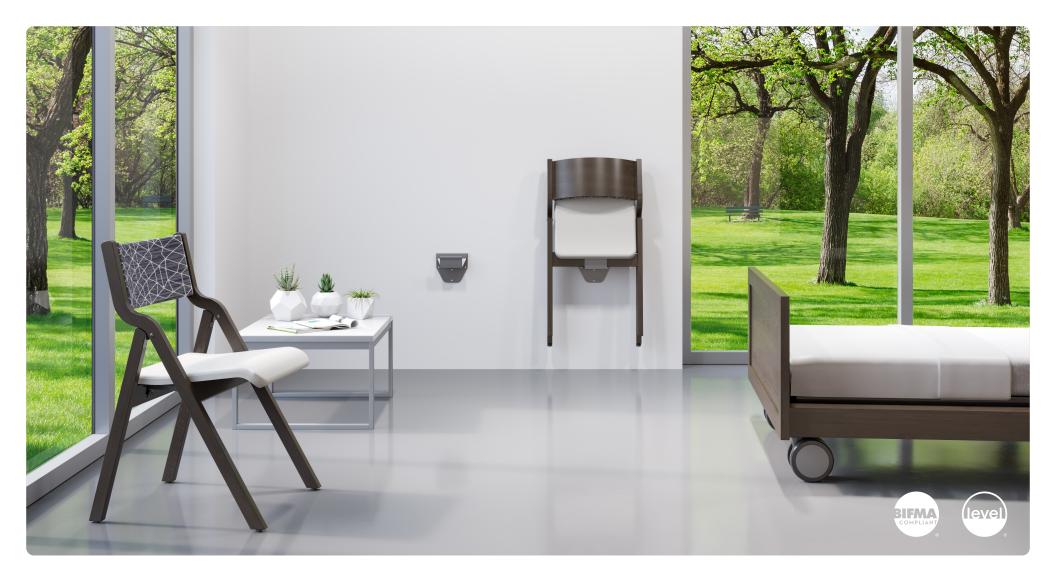

# Kite

Wood Seating Collection

Kite Folding Chair is ideal for patient rooms and other areas where space is a premium. The lightweight, highly durable wood frame can be conveniently folded and stored on the wall when not in use.

#### **KICWB**

Wall-mount Bracket W 7.5 D 2.5 H 6

### FEATURES -

- · Molded plywood construction provides enhanced durability
- · Contoured back and waterfall seat design provide comfortable sit
- · Chair depth when mounted to wall is 7.5"
- · Available heavy duty steel bracket for secure wall mounting