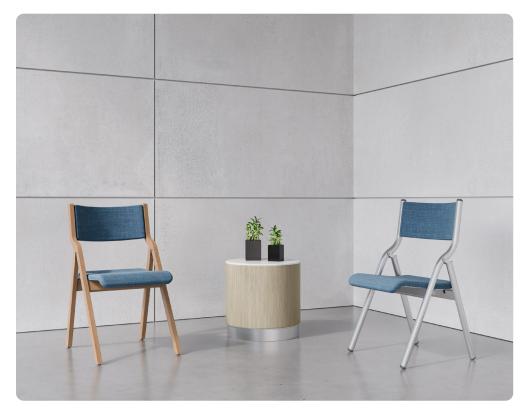

# Kite

Wood Seating Collection

Kite Folding Chair is ideal for patient rooms and other areas where space is a premium. The lightweight, highly durable wood frame can be conveniently folded and stored on the wall when not in use.

KT300-UPB

Folding Chair, upholstered W 19 D 22.75 H 32 Seat W 16 H 18

### FEATURES -

- · Molded plywood construction provides enhanced durability
- · Contoured back and waterfall seat design provide comfortable sit
- · Chair depth when mounted to wall is 7.5"
- · Available heavy duty steel bracket for secure wall mounting