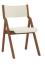

# Kite

Wood Seating Collection

Kite Folding Chair is ideal for patient rooms and other areas where space is a premium. The lightweight, highly durable wood frame can be conveniently folded and stored on the wall when not in use.

### FEATURES -

- · Molded plywood construction provides enhanced durability
- · Contoured back and waterfall seat design provide comfortable sit
- · Chair depth when mounted to wall is 7.5"
- · Available heavy duty steel bracket for secure wall mounting