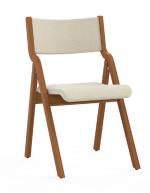

# Kite

Wood Seating Collection

Kite Folding Chair is ideal for patient rooms and other areas where space is a premium. The lightweight, highly durable wood frame can be conveniently folded and stored on the wall when not in use.

KT300-UPB

Folding Chair, upholstered W 19 D 22.75 H 32 Seat W 16 H 18

### FEATURES -

- · Molded plywood construction provides enhanced durability
- · Contoured back and waterfall seat design provide comfortable sit
- · Chair depth when mounted to wall is 7.5"
- · Available heavy duty steel bracket for secure wall mounting