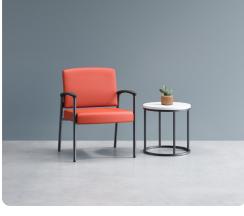

Arm H 26.5

MRT-20D16

20" Round Table W 20 D 20 H 16

W 45.75 D 27.5 H 35

Seat W 21 D 19.5 H 18.5

MRC131F 31" Guest Chair W 33.5 D 27.5 H 35 Seat W 31 D 19.5 H 18.5 Arm H 26.5

MRC121E Hip Chair W 23.5 D 30.75 H 41.25 Seat W 21 D 19 H 24.5 Arm H 33

MRC321F 21" Three-seat W 68 D 27.5 H 35 Seat W 21 D 19.5 H 18.5 Arm H 26.5

FEATURES -

MRT-181816

W 18 D 18 H 16

18" x 18" Square Table

| Fully welded design ensures long-term structural integrity | <ul> <li>Contrasting fabrics</li> </ul> |
|------------------------------------------------------------|-----------------------------------------|
| Heavy-duty arm constructed of glass-filled nylon           | Custom frame finishes                   |
| Available in 3 seat widths: 21", 24" and 31"               | Memory gel seat topper                  |
| • Arm designed to assist with ingress and egress           | Moisture barrier                        |