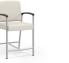

## MARATHON METAL SEATING COLLECTION -

MRC121F 21" Guest Chair W 23.5 D 27.5 H 35 Seat W 21 D 19.5 H 18.5 Arm H 26.5

MRC124F 24" Guest Chair W 26.5 D 27.5 H 35 Seat W 24 D 19.5 H 18.5 Arm H 26.5

MRC221F

21" Two-seat

MRC321F 21" Three-seat W 68 D 27.5 H 35 Seat W 21 D 19.5 H 18.5 Arm H 26.5

FEATURES -

MRT-181816

W 18 D 18 H 16

18" x 18" Square Table

| Fully welded design ensures long-term structural integrity | <ul> <li>Contrasting fabrics</li> </ul> |
|------------------------------------------------------------|-----------------------------------------|
| Heavy-duty arm constructed of glass-filled nylon           | Custom frame finishes                   |
| Available in 3 seat widths: 21", 24" and 31"               | Memory gel seat topper                  |
| • Arm designed to assist with ingress and egress           | Moisture barrier                        |