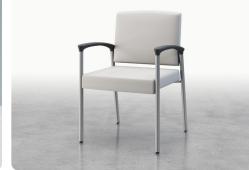

Marathon Metal Seating Collection

Featuring a solid nylon arm that is virtually indestructible, Marathon is designed to endure high levels of use over an extended period of time.

## MARATHON METAL SEATING COLLECTION -

MRC121F 21" Guest Chair W 23.5 D 27.5 H 35 Seat W 21 D 19.5 H 18.5 Arm H 26.5

MRC124F 24" Guest Chair W 26.5 D 27.5 H 35 Seat W 24 D 19.5 H 18.5 Arm H 26.5

MRC221F

21" Two-seat

MRC321F 21" Three-seat W 68 D 27.5 H 35 Seat W 21 D 19.5 H 18.5 Arm H 26.5

FEATURES -

MRT-181816

W 18 D 18 H 16

18" x 18" Square Table

| Fully welded design ensures long-term structural integrity | <ul> <li>Contrasting fabrics</li> </ul> |
|------------------------------------------------------------|-----------------------------------------|
| Heavy-duty arm constructed of glass-filled nylon           | Custom frame finishes                   |
| Available in 3 seat widths: 21", 24" and 31"               | Memory gel seat topper                  |
| • Arm designed to assist with ingress and egress           | Moisture barrier                        |