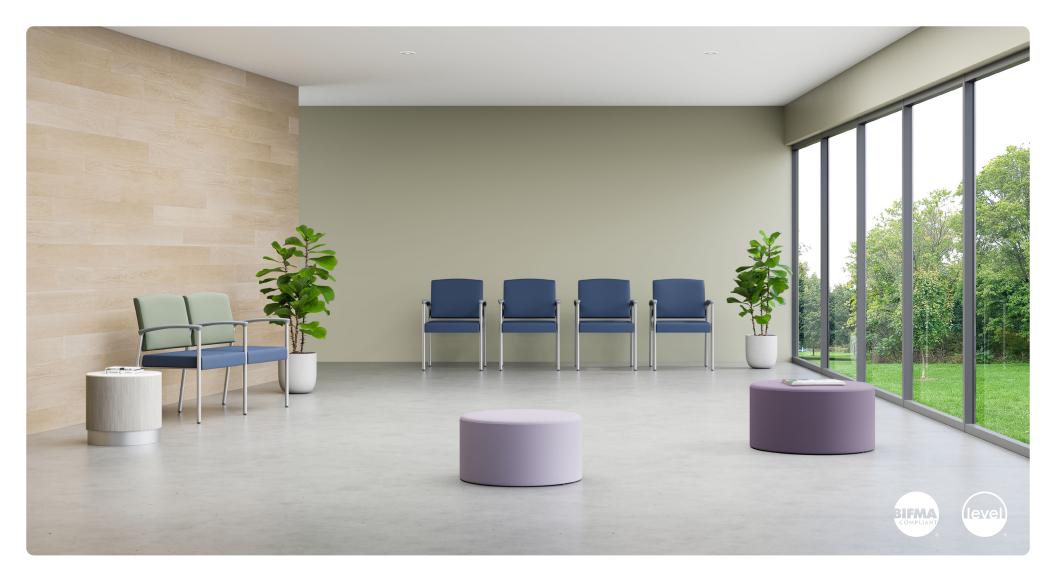

Marathon Metal Seating Collection

Featuring a solid nylon arm that is virtually indestructible, Marathon is designed to endure high levels of use over an extended period of time.

· Wall-saver frame design protects walls from damage

Stance

45 Goodrich Drive, Kitchener ON, N2C 0B8

T +1 877 395 2623 F +1 877 395 6270 E sales@stancehealthcare.com stancehealthcare.com

METAL FINISHES –

ARM COLOR -