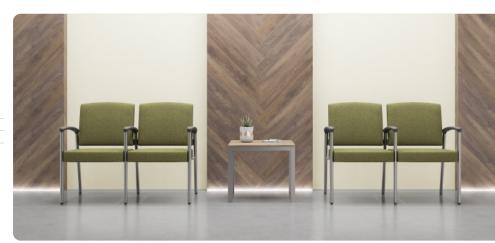

## MARATHON METAL SEATING COLLECTION -

MRC121F 21" Guest Chair W 23.5 D 27.5 H 35 Seat W 21 D 19.5 H 18.5 Arm H 26.5

MRC124F 24" Guest Chair W 26.5 D 27.5 H 35 Seat W 24 D 19.5 H 18.5 Arm H 26.5

MRC221F

21" Two-seat

Arm H 26.5

MRT-20D16

20" Round Table W 20 D 20 H 16

W 45.75 D 27.5 H 35

Seat W 21 D 19.5 H 18.5

MRC131F 31" Guest Chair W 33.5 D 27.5 H 35 Seat W 31 D 19.5 H 18.5 Arm H 26.5

MRC121E Hip Chair W 23.5 D 30.75 H 41.25 Seat W 21 D 19 H 24.5 Arm H 33

MRC321F 21" Three-seat W 68 D 27.5 H 35 Seat W 21 D 19.5 H 18.5 Arm H 26.5

FEATURES -

MRT-181816

W 18 D 18 H 16

18" x 18" Square Table

| Fully welded design ensures long-term structural integrity | <ul> <li>Contrasting fabrics</li> </ul> |
|------------------------------------------------------------|-----------------------------------------|
| Heavy-duty arm constructed of glass-filled nylon           | Custom frame finishes                   |
| Available in 3 seat widths: 21", 24" and 31"               | Memory gel seat topper                  |
| • Arm designed to assist with ingress and egress           | Moisture barrier                        |