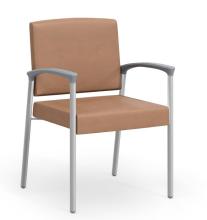

## MARATHON METAL SEATING COLLECTION -

MRC121F 21" Guest Chair W 23.5 D 27.5 H 35 Seat W 21 D 19.5 H 18.5 Arm H 26.5

MRC124F 24" Guest Chair W 26.5 D 27.5 H 35 Seat W 24 D 19.5 H 18.5 Arm H 26.5

MRC221F

21" Two-seat

MRC321F 21" Three-seat W 68 D 27.5 H 35 Seat W 21 D 19.5 H 18.5 Arm H 26.5

FEATURES -

MRT-181816

W 18 D 18 H 16

18" x 18" Square Table

| Fully welded design ensures long-term structural integrity | <ul> <li>Contrasting fabrics</li> </ul> |
|------------------------------------------------------------|-----------------------------------------|
| Heavy-duty arm constructed of glass-filled nylon           | Custom frame finishes                   |
| Available in 3 seat widths: 21", 24" and 31"               | Memory gel seat topper                  |
| • Arm designed to assist with ingress and egress           | Moisture barrier                        |