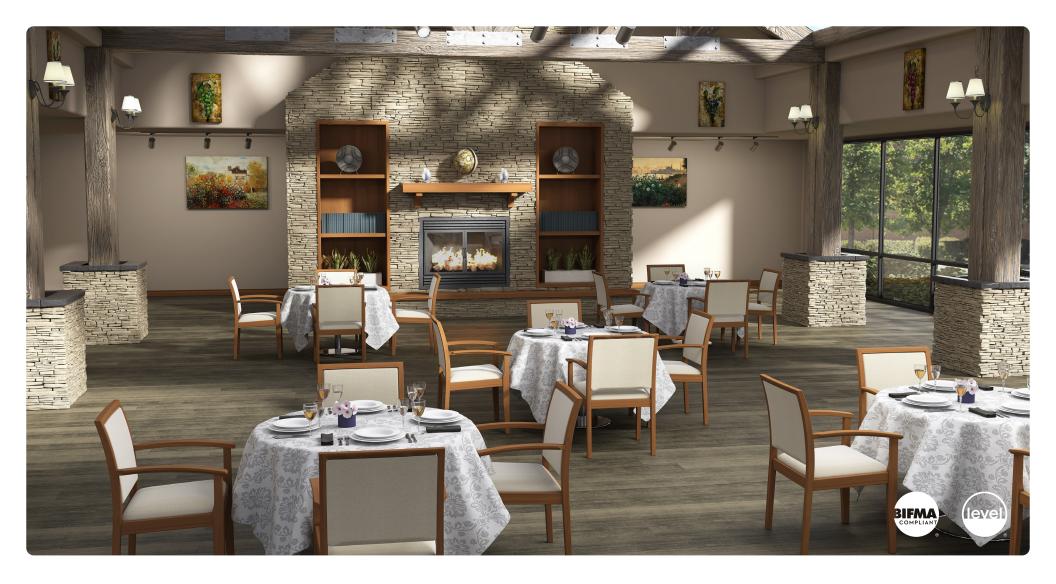

## Noble

Dining Collection

Designed with clean, straight lines and featuring a trim but sturdy frame, Noble can serve as dining, reception or occasional seating. Available with arms or armless.

SN400

Dining Chair W 23 D 23 H 36 Seat W 20 D 18 H 19

SN410

Dining Chair, arms W 24 D 24 H 36 Seat W 20 D 18 H 19 Arm H 27

## FEATURES -

- $\cdot$  Upholstery is visible from the reverse side of the chair back
- · Constructed of European Beech Hardwood
- · Mortise and tenon joinery

## OPTIONS -

- · Custom finishes
- · Contrasting fabrics
- · Moisture barrier