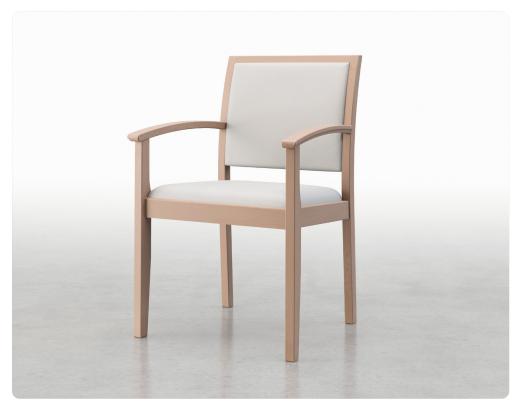

## Noble

Dining Collection

Designed with clean, straight lines and featuring a trim but sturdy frame, Noble can serve as dining, reception or occasional seating. Available with arms or armless.

SN400

Dining Chair W 23 D 23 H 36 Seat W 20 D 18 H 19

SN410

Dining Chair, arms W 24 D 24 H 36 Seat W 20 D 18 H 19 Arm H 27

## FEATURES -

- $\cdot$  Upholstery is visible from the reverse side of the chair back
- · Constructed of European Beech Hardwood
- · Mortise and tenon joinery