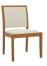

SN410

Dining Chair, arms W 24 D 24 H 36 Seat W 20 D 18 H 19 Arm H 27

## FEATURES -

- $\cdot$  Upholstery is visible from the reverse side of the chair back
- · Constructed of European Beech Hardwood
- · Mortise and tenon joinery

## OPTIONS -

- · Custom finishes
- · Contrasting fabrics
- · Moisture barrier