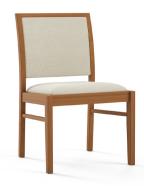

## Noble

Dining Collection

Designed with clean, straight lines and featuring a trim but sturdy frame, Noble can serve as dining, reception or occasional seating. Available with arms or armless.

SN400

Dining Chair W 23 D 23 H 36 Seat W 20 D 18 H 19

## FEATURES -

- $\cdot$  Upholstery is visible from the reverse side of the chair back
- · Constructed of European Beech Hardwood
- · Mortise and tenon joinery

## OPTIONS -

- · Custom finishes
- · Contrasting fabrics
- · Moisture barrier