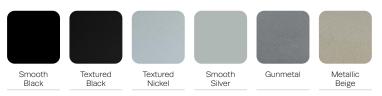

sis

Metal Seating Collection



Engineered for maximum performance, the Oasis Seating Collection is designed to withstand hard-wearing healthcare spaces with ease.



## STATEMENT OF LINE -





SO6501 Single Chair

W 25.5 D 25.5 H 34.5 Seat W 21 H 18.5

Arm H 26

## SO6508

31" Chair

W 35.5 D 25.5 H 34.5 Seat W 31 H 18.5

Arm H 26







### FEATURES -

- · 14-gauge powder coated steel frame
- $\cdot$  Available in 21" and 31" seat widths
- · Upholstery covers and arm caps are easily replaced if necessary
- $\cdot$  Arm caps designed for easy ingress and egress
- $\boldsymbol{\cdot}$  Clean–out spacing between seat and back

#### OPTIONS -

- · Choice of wood, polyurethane or solid surface arm caps
- · Contrasting fabrics
- · Custom finishes
- Moisture barrier





## METAL FINISHES -



#### WOOD FINISHES -



## POLYURETHANE ARM CAP FINISHES -



## CORIAN® SOLID SURFACE FINISHES -