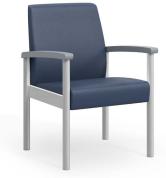

## STATEMENT OF LINE -

SO6501 Single Chair

W 25.5 D 25.5 H 34.5 Seat W 21 H 18.5

Arm H 26

### FEATURES -

- · 14-gauge powder coated steel frame
- $\cdot$  Available in 21" and 31" seat widths
- · Upholstery covers and arm caps are easily replaced if necessary
- $\cdot$  Arm caps designed for easy ingress and egress
- $\boldsymbol{\cdot}$  Clean–out spacing between seat and back