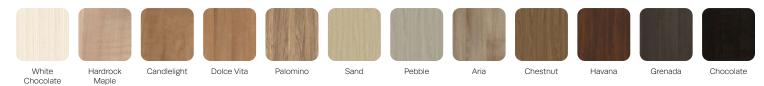

ction



Engineered for maximum performance, the Oasis Seating Collection is designed to withstand hard-wearing healthcare spaces with ease.



## STATEMENT OF LINE -





SO6501 Single Chair

W 25.5 D 25.5 H 34.5 Seat W 21 H 18.5

Arm H 26

## SO6508

31" Chair

W 35.5 D 25.5 H 34.5 Seat W 31 H 18.5

Arm H 26







### FEATURES -

- · 14-gauge powder coated steel frame
- $\cdot$  Available in 21" and 31" seat widths
- · Upholstery covers and arm caps are easily replaced if necessary
- $\cdot$  Arm caps designed for easy ingress and egress
- $\boldsymbol{\cdot}$  Clean–out spacing between seat and back

#### OPTIONS -

- · Choice of wood, polyurethane or solid surface arm caps
- · Contrasting fabrics
- · Custom finishes
- Moisture barrier





## METAL FINISHES -



#### WOOD FINISHES -



## POLYURETHANE ARM CAP FINISHES -



## CORIAN® SOLID SURFACE FINISHES -