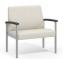

## STATEMENT OF LINE -

SO6501 Single Chair

W 25.5 D 25.5 H 34.5 Seat W 21 H 18.5

Arm H 26

### FEATURES -

- · 14-gauge powder coated steel frame
- $\cdot$  Available in 21" and 31" seat widths
- · Upholstery covers and arm caps are easily replaced if necessary
- $\cdot$  Arm caps designed for easy ingress and egress
- $\boldsymbol{\cdot}$  Clean–out spacing between seat and back