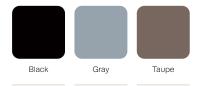

mance, the Oasis Seating Collection is designed to withstand hard-wearing healthcare spaces with ease.



## STATEMENT OF LINE -





SO6501 Single Chair

W 25.5 D 25.5 H 34.5 Seat W 21 H 18.5

Arm H 26

## SO6508

31" Chair

W 35.5 D 25.5 H 34.5 Seat W 31 H 18.5

Arm H 26







### FEATURES -

- · 14-gauge powder coated steel frame
- $\cdot$  Available in 21" and 31" seat widths
- · Upholstery covers and arm caps are easily replaced if necessary
- $\cdot$  Arm caps designed for easy ingress and egress
- $\boldsymbol{\cdot}$  Clean–out spacing between seat and back

#### OPTIONS -

- · Choice of wood, polyurethane or solid surface arm caps
- · Contrasting fabrics
- · Custom finishes
- Moisture barrier





## METAL FINISHES -



#### WOOD FINISHES -



## POLYURETHANE ARM CAP FINISHES -



## CORIAN® SOLID SURFACE FINISHES -