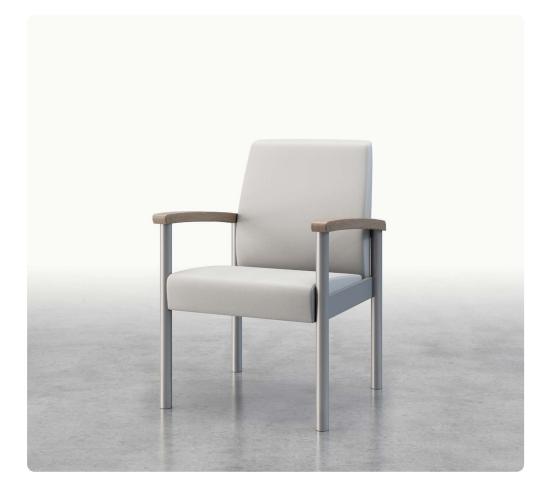

## STATEMENT OF LINE -

SO6501 Single Chair

W 25.5 D 25.5 H 34.5 Seat W 21 H 18.5

Arm H 26

### FEATURES -

- · 14-gauge powder coated steel frame
- $\cdot$  Available in 21" and 31" seat widths
- · Upholstery covers and arm caps are easily replaced if necessary
- $\cdot$  Arm caps designed for easy ingress and egress
- $\boldsymbol{\cdot}$  Clean–out spacing between seat and back

#### OPTIONS -

- · Choice of wood, polyurethane or solid surface arm caps
- · Contrasting fabrics
- · Custom finishes
- Moisture barrier