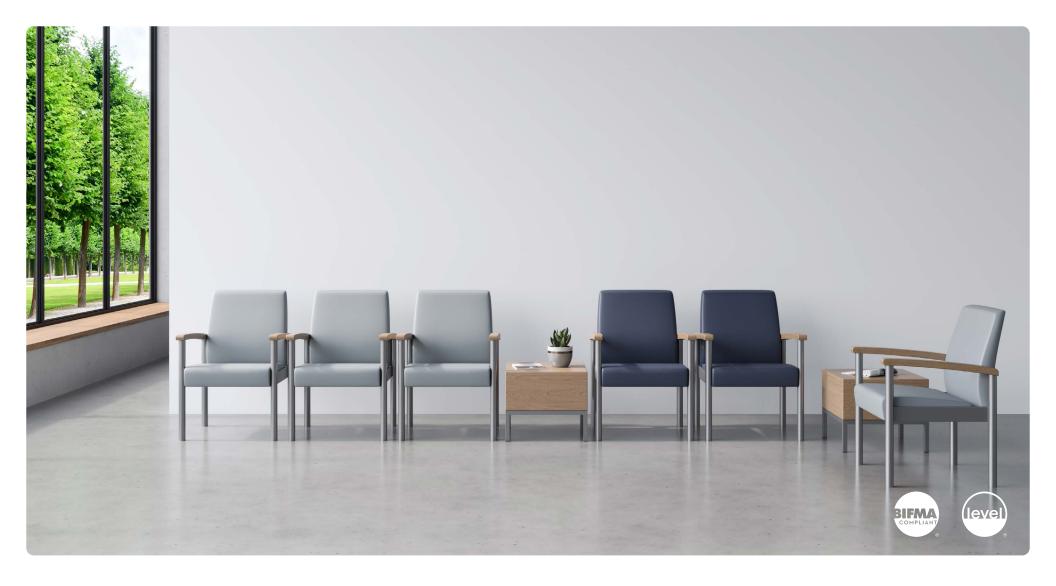

# Oasis

Metal Seating Collection

Engineered for maximum performance, the Oasis Seating Collection is designed to withstand hard-wearing healthcare spaces with ease.

### FEATURES -

- · 14-gauge powder coated steel frame
- $\cdot$  Available in 21" and 31" seat widths
- · Upholstery covers and arm caps are easily replaced if necessary
- $\cdot$  Arm caps designed for easy ingress and egress
- $\boldsymbol{\cdot}$  Clean–out spacing between seat and back

#### OPTIONS -

- · Choice of wood, polyurethane or solid surface arm caps
- · Contrasting fabrics
- · Custom finishes
- Moisture barrier