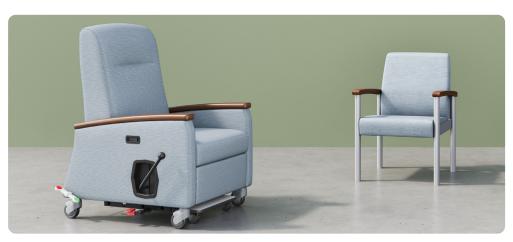

**Oasis** Recliner

Oasis Recliner provides a transitional aesthetic and is thoughtfully designed for healthcare environments, with a high level of comfort and ease-of-use for patients and caregivers.

STATEMENT OF LINE -

OASIS RECLINER -

## OPTIONS -

| <ul> <li>Available in 23" and 26" seat widths</li> </ul>                         |
|----------------------------------------------------------------------------------|
| Field-replaceable upholstery covers                                              |
| · Back construction features 14-gauge inner steel structure                      |
| $\cdot$ Lever positioning permits both caregiver and patient to operate footrest |
| Ergonomically–positioned handles for easy transport                              |
|                                                                                  |

| <ul> <li>Arm caps available in wood, polyurethane or solid surface</li> </ul> |  |
|-------------------------------------------------------------------------------|--|
| Central locking caster system                                                 |  |
| · Trendelenburg feature                                                       |  |
| <ul> <li>Side-mount tablet with 360° swivel</li> </ul>                        |  |
| Flip-up side tablet                                                           |  |
| Slide-out foot rest                                                           |  |
| • IV pole and holder                                                          |  |
| Accessory back                                                                |  |