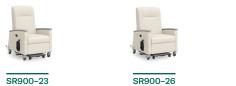

| 0.000 20              | 0.1000 20             |
|-----------------------|-----------------------|
| 23" Recliner          | 26" Recliner          |
| W 29 D 36-74 H 48     | W 32 D 36-74 H 48     |
| Seat W 23 D 20 H 20.5 | Seat W 26 D 20 H 20.5 |
| Arm H 27.25           | Arm H 27.25           |

OASIS RECLINER -