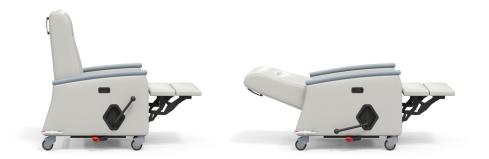

**Oasis** Recliner

Oasis Recliner provides a transitional aesthetic and is thoughtfully designed for healthcare environments, with a high level of comfort and ease-of-use for patients and caregivers.

STATEMENT OF LINE -

OASIS RECLINER -

## FEATURES -

## OPTIONS -

| <ul> <li>Available in 23" and 26" seat widths</li> </ul>                         |
|----------------------------------------------------------------------------------|
| Field-replaceable upholstery covers                                              |
| · Back construction features 14-gauge inner steel structure                      |
| $\cdot$ Lever positioning permits both caregiver and patient to operate footrest |
| Ergonomically–positioned handles for easy transport                              |
|                                                                                  |

| <ul> <li>Arm caps available in wood, polyurethane or solid surface</li> </ul> |  |
|-------------------------------------------------------------------------------|--|
| Central locking caster system                                                 |  |
| · Trendelenburg feature                                                       |  |
| <ul> <li>Side-mount tablet with 360° swivel</li> </ul>                        |  |
| Flip-up side tablet                                                           |  |
| Slide-out foot rest                                                           |  |
| • IV pole and holder                                                          |  |
| Accessory back                                                                |  |

- Accessory hook
- Moisture barrier

45 Goodrich Drive, Kitchener ON, N2C 0B8 
 T +1 877 395 2623
 E sales@stancehealthcare.com

 F +1 877 395 6270
 stancehealthcare.com

WOOD FINISHES -