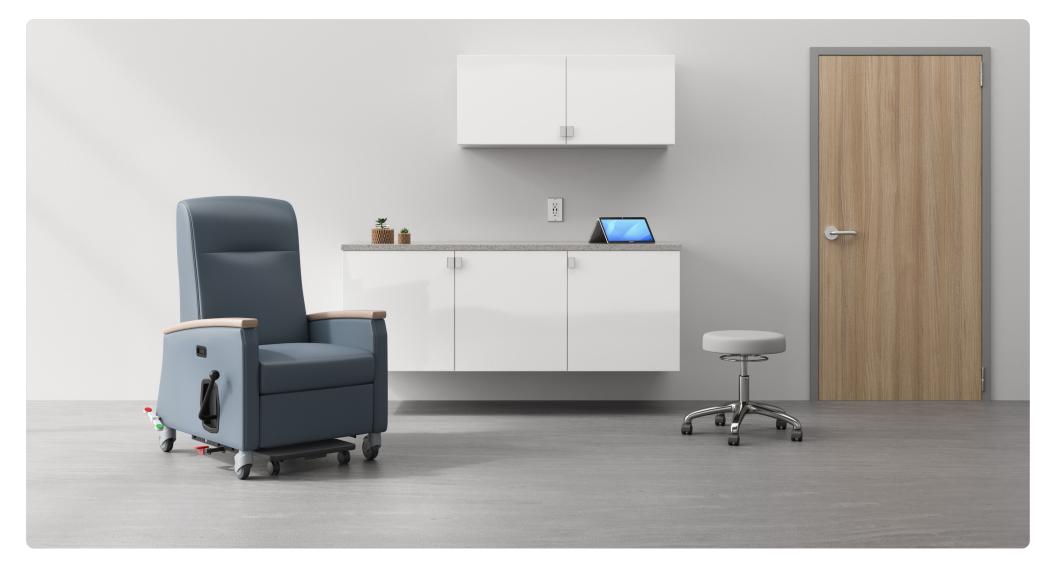

**Oasis** Recliner

Oasis Recliner provides a transitional aesthetic and is thoughtfully designed for healthcare environments, with a high level of comfort and ease-of-use for patients and caregivers.

STATEMENT OF LINE -

OASIS RECLINER -

## FEATURES -

## OPTIONS -

| <ul> <li>Available in 23" and 26" seat widths</li> </ul>                         |
|----------------------------------------------------------------------------------|
| Field-replaceable upholstery covers                                              |
| · Back construction features 14-gauge inner steel structure                      |
| $\cdot$ Lever positioning permits both caregiver and patient to operate footrest |
| Ergonomically–positioned handles for easy transport                              |
|                                                                                  |

| <ul> <li>Arm caps available in wood, polyurethane or solid surface</li> </ul> |  |
|-------------------------------------------------------------------------------|--|
| Central locking caster system                                                 |  |
| · Trendelenburg feature                                                       |  |
| <ul> <li>Side-mount tablet with 360° swivel</li> </ul>                        |  |
| Flip-up side tablet                                                           |  |
| Slide-out foot rest                                                           |  |
| • IV pole and holder                                                          |  |
| Accessory back                                                                |  |

- Accessory hook
- Moisture barrier

45 Goodrich Drive, Kitchener ON, N2C 0B8 
 T +1 877 395 2623
 E sales@stancehealthcare.com

 F +1 877 395 6270
 stancehealthcare.com

WOOD FINISHES -