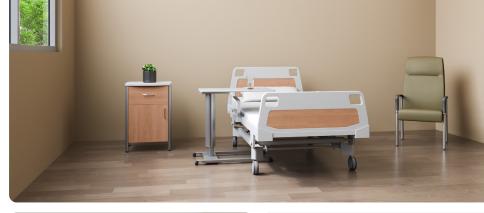

**Olsen** Overbed Table Collection

Olsen is an attractive, highly functional Overbed Table featuring smooth and quiet height adjustability that can be positioned infinitely between 28" and 45" high. Additionally, Olsen offers an optional flipup extension that provides an additional 10" of surface area.

## FEATURES -

ST200C-SO

- Pneumatic cylinder mechanism with infinite height positioning
- · Low profile U-base is compatible with late-model beds and stretchers
- $\cdot$  Low profile C-base is compatible with late-model wheel chairs, beds and stretchers
- Infinite height positioning between 28" and 45"
- · Dual-wheel casters offer quiet maneuverability
- · Choice of thermofoil or solid surface top
- · Spill containment top surface