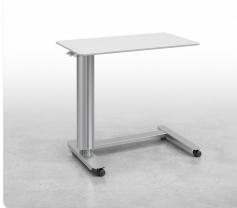

**Olsen** Overbed Table Collection

Olsen is an attractive, highly functional Overbed Table featuring smooth and quiet height adjustability that can be positioned infinitely between 28" and 45" high. Additionally, Olsen offers an optional flipup extension that provides an additional 10" of surface area.

## STATEMENT OF LINE -

OLSEN OVERBED TABLE COLLECTION -

ST200 Overbed Table, low-profile u-base W 18 D 32 H 28-45

ST200-SO Overbed Table, low-profile u-base, solid surface top W 18 D 32 H 28-45

ST200-EXT-SO