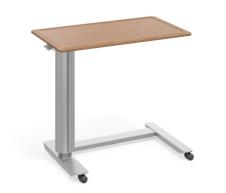

**Olsen** Overbed Table Collection

Olsen is an attractive, highly functional Overbed Table featuring smooth and quiet height adjustability that can be positioned infinitely between 28" and 45" high. Additionally, Olsen offers an optional flipup extension that provides an additional 10" of surface area.

## STATEMENT OF LINE -

OLSEN OVERBED TABLE COLLECTION -

ST200 Overbed Table, low-profile u-base W 18 D 32 H 28-45

ST200-SO Overbed Table, low-profile u-base, solid surface top W 18 D 32 H 28-45

ST200-EXT-SO

ST200-EXT

ST200C

c-base

Overbed Table, low-profile

u-base, flip-up extension

Overbed Table, low-profile

W 20 D 32.5 H 28-45

W 18 D 44 H 28-45