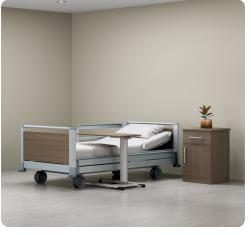

**Olsen** Overbed Table Collection

Olsen is an attractive, highly functional Overbed Table featuring smooth and quiet height adjustability that can be positioned infinitely between 28" and 45" high. Additionally, Olsen offers an optional flipup extension that provides an additional 10" of surface area.

## FEATURES -

ST200C-SO

- Pneumatic cylinder mechanism with infinite height positioning
- · Low profile U-base is compatible with late-model beds and stretchers
- $\cdot$  Low profile C-base is compatible with late-model wheel chairs, beds and stretchers
- Infinite height positioning between 28" and 45"
- · Dual-wheel casters offer quiet maneuverability
- · Choice of thermofoil or solid surface top
- · Spill containment top surface