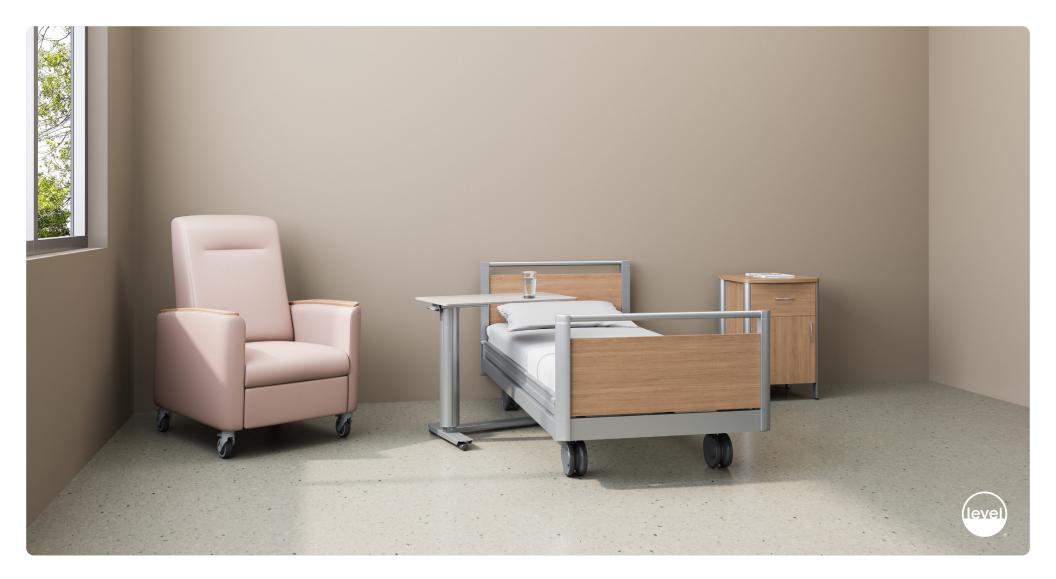

**Olsen** Overbed Table Collection

Olsen is an attractive, highly functional Overbed Table featuring smooth and quiet height adjustability that can be positioned infinitely between 28" and 45" high. Additionally, Olsen offers an optional flipup extension that provides an additional 10" of surface area.

## FEATURES -

ST200C-SO

- Pneumatic cylinder mechanism with infinite height positioning
- · Low profile U-base is compatible with late-model beds and stretchers
- $\cdot$  Low profile C-base is compatible with late-model wheel chairs, beds and stretchers
- Infinite height positioning between 28" and 45"
- · Dual-wheel casters offer quiet maneuverability
- · Choice of thermofoil or solid surface top
- · Spill containment top surface