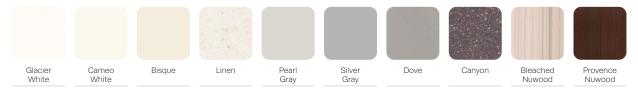

ST200C

c-base

Overbed Table, low-profile

u-base, flip-up extension

Overbed Table, low-profile

W 20 D 32.5 H 28-45

W 18 D 44 H 28-45

## FEATURES -

ST200C-SO

- Pneumatic cylinder mechanism with infinite height positioning
- · Low profile U-base is compatible with late-model beds and stretchers
- $\cdot$  Low profile C-base is compatible with late-model wheel chairs, beds and stretchers
- Infinite height positioning between 28" and 45"
- · Dual-wheel casters offer quiet maneuverability
- · Choice of thermofoil or solid surface top
- · Spill containment top surface

45 Goodrich Drive, Kitchener ON, N2C 0B8 T +1 877 395 2623 F +1 877 395 6270



OPTIONS -

Vanity mirror

Flip-up surface extension



THERMOFOIL FINISHES -



## METAL FINISHES -



## CORIAN® SOLID SURFACE FINISHES -





45 Goodrich Drive, Kitchener ON, N2C 0B8