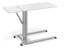

**Olsen** Overbed Table Collection

Olsen is an attractive, highly functional Overbed Table featuring smooth and quiet height adjustability that can be positioned infinitely between 28" and 45" high. Additionally, Olsen offers an optional flipup extension that provides an additional 10" of surface area.

## STATEMENT OF LINE -

OLSEN OVERBED TABLE COLLECTION -

ST200 Overbed Table, low-profile u-base W 18 D 32 H 28-45

ST200-SO Overbed Table, low-profile u-base, solid surface top W 18 D 32 H 28-45

ST200-EXT-SO