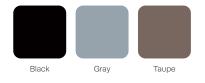

Seat W 23.75 D 19 H 18.5 Arm H 26.5



### ONL131FL

31" Single Chair
W 34.5 D 26.75 H 34.25
Seat W 31 D 19 H 18.5
Arm H 26.5



### ONL221N

Two-seat, no center arm W 45.5 D 26.75 H 34.25 Seat W 21 D 19 H 18.5 Arm H 26.5



# ONL321N

Three-seat, no center arm W 67 D 26.75 H 34.25 Seat W 21 D 19 H 18.5 Arm H 26.5



## FEATURES -

- · 14-gauge internal steel seat frame for enhanced structural integrity
- $\cdot$  Wallsaver design protects walls from damage
- · Clean-out space between seat and back
- · Nylon glides protect floors against damage

# OPTIONS -

- · CLEAN-SWEEP™ option enables easy cleaning around seat cushion
- · Choice of wood or polyurethane arm caps
- · Custom finishes
- · Contrasting fabrics
- · Moisture barrier



# WOOD FINISHES -



# POLYURETHANE ARM CAP FINISHES -