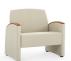

## ONL121FL

21" Single Chair
W 24.5 D 26.75 H 34.25
Seat W 21 D 19 H 18.5
Arm H 26.5

### ONL124FL

24" Single Chair W 29.75 D 26.75 H 34.25 Seat W 23.75 D 19 H 18.5 Arm H 26.5

### ONL131FL

31" Single Chair
W 34.5 D 26.75 H 34.25
Seat W 31 D 19 H 18.5
Arm H 26.5