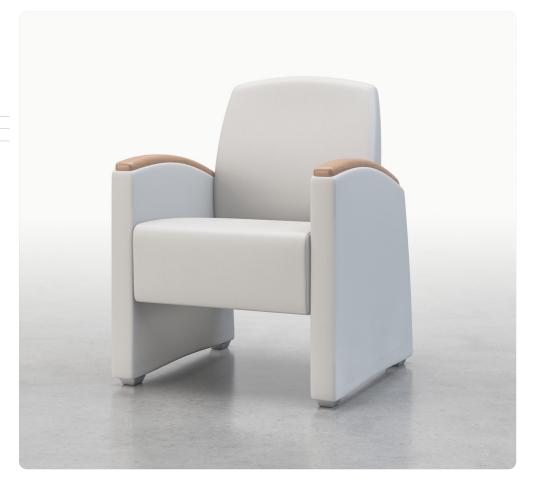

# Onward

Lounge Seating Collection

Onward Lounge is engineered to endure and offers a transitional style that blends well in any healthcare common area.

## FEATURES -

- · 14-gauge internal steel seat frame for enhanced structural integrity
- $\cdot$  Wallsaver design protects walls from damage
- · Clean-out space between seat and back
- · Nylon glides protect floors against damage

# OPTIONS -

- · CLEAN-SWEEP™ option enables easy cleaning around seat cushion
- · Choice of wood or polyurethane arm caps
- · Custom finishes
- · Contrasting fabrics
- · Moisture barrier