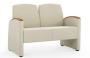

### ONL221N

Two-seat, no center arm W 45.5 D 26.75 H 34.25 Seat W 21 D 19 H 18.5 Arm H 26.5