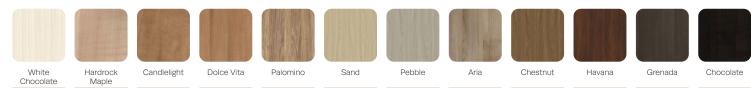

Single Chair W 29.75 D 26.75 H 34.25 Seat W 23.75 D 19 H 18.5 Arm H 26.5



### ONL131FL

31" Single Chair
W 34.5 D 26.75 H 34.25
Seat W 31 D 19 H 18.5
Arm H 26.5



### ONL221N

Two-seat, no center arm W 45.5 D 26.75 H 34.25 Seat W 21 D 19 H 18.5 Arm H 26.5



# ONL321N

Three-seat, no center arm W 67 D 26.75 H 34.25 Seat W 21 D 19 H 18.5 Arm H 26.5



## FEATURES -

- · 14-gauge internal steel seat frame for enhanced structural integrity
- $\cdot$  Wallsaver design protects walls from damage
- · Clean-out space between seat and back
- · Nylon glides protect floors against damage

# OPTIONS -

- · CLEAN-SWEEP™ option enables easy cleaning around seat cushion
- · Choice of wood or polyurethane arm caps
- · Custom finishes
- · Contrasting fabrics
- · Moisture barrier



# WOOD FINISHES -



# POLYURETHANE ARM CAP FINISHES -