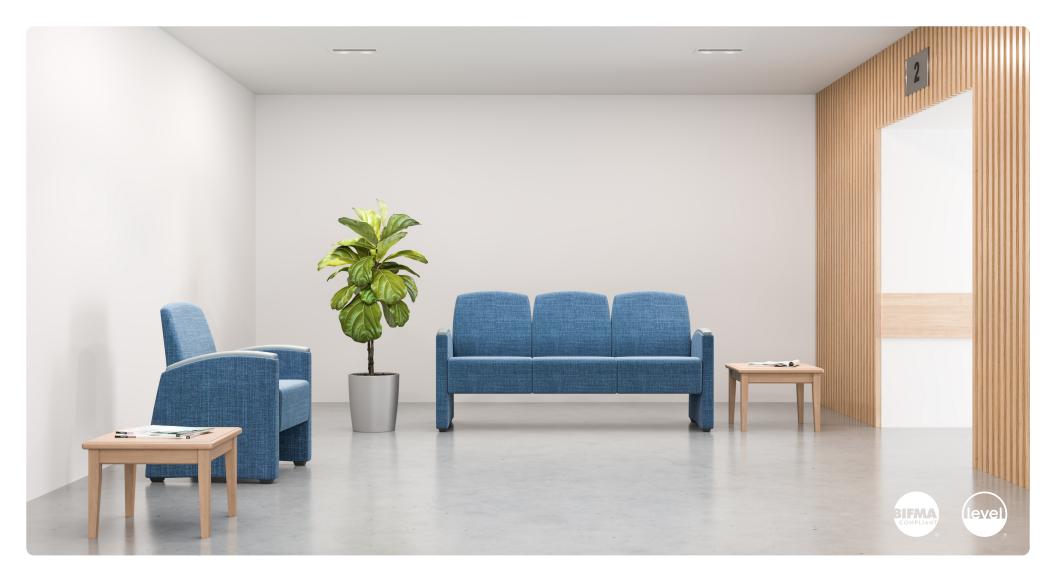

# Onward

Lounge Seating Collection

Onward Lounge is engineered to endure and offers a transitional style that blends well in any healthcare common area.

## FEATURES -

- · 14-gauge internal steel seat frame for enhanced structural integrity
- $\cdot$  Wallsaver design protects walls from damage
- · Clean-out space between seat and back
- · Nylon glides protect floors against damage

# OPTIONS -

- · CLEAN-SWEEP™ option enables easy cleaning around seat cushion
- · Choice of wood or polyurethane arm caps
- · Custom finishes
- · Contrasting fabrics
- · Moisture barrier