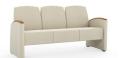

# ONL321N

Three-seat, no center arm W 67 D 26.75 H 34.25 Seat W 21 D 19 H 18.5 Arm H 26.5