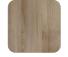

## Onward

Recliner

The Onward 3-position Recliner is comfortable, easy-to-use and designed to meet the space constraints of private patient rooms, with its minimalist 22" seat width.







#### ONR122F

W 25.5 D 26 H 46

Seat W 22 H 19

Arm H 26

#### FEATURES -

- · 22" seat width
- · 14-gauge steel inner frame
- · Pneumatic cylinder provides infinite back recline
- · Replaceable upholstery covers
- · Easy-to-clean design
- · Large, contoured headrest
- · Easy-to-activate reclining mechanism

### WOOD FINISHES -



Chocolate



Maple

























Havana Grenada

# OPTIONS -

- · Polyurethane arm caps
- · Contrasting fabrics
- · Custom finishes
- · Locking casters





















POLYURETHANE ARM CAP FINISHES -







Gray

Taupe