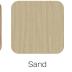

## Onward

Recliner

The Onward 3-position Recliner is comfortable, easy-to-use and designed to meet the space constraints of private patient rooms, with its minimalist 22" seat width.







#### ONR122F

W 25.5 D 26 H 46

Seat W 22 H 19

Arm H 26

#### FEATURES -

- · 22" seat width
- · 14-gauge steel inner frame
- · Pneumatic cylinder provides infinite back recline
- · Replaceable upholstery covers
- · Easy-to-clean design
- · Large, contoured headrest
- · Easy-to-activate reclining mechanism

### WOOD FINISHES -



Chocolate



Maple

























Havana Grenada

# OPTIONS -

- · Polyurethane arm caps
- · Contrasting fabrics
- · Custom finishes
- · Locking casters





















POLYURETHANE ARM CAP FINISHES -







Gray

Taupe