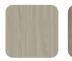

## Onward

Recliner

The Onward 3-position Recliner is comfortable, easy-to-use and designed to meet the space constraints of private patient rooms, with its minimalist 22" seat width.







#### ONR122F

W 25.5 D 26 H 46

Seat W 22 H 19

Arm H 26

#### FEATURES -

- · 22" seat width
- · 14-gauge steel inner frame
- · Pneumatic cylinder provides infinite back recline
- · Replaceable upholstery covers
- · Easy-to-clean design
- · Large, contoured headrest
- · Easy-to-activate reclining mechanism

### WOOD FINISHES -



Chocolate



Maple

























Havana Grenada

# OPTIONS -

- · Polyurethane arm caps
- · Contrasting fabrics
- · Custom finishes
- · Locking casters





















POLYURETHANE ARM CAP FINISHES -







Gray

Taupe