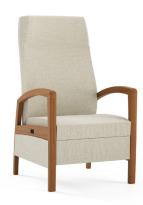

## Onward

Recliner

The Onward 3-position Recliner is comfortable, easy-to-use and designed to meet the space constraints of private patient rooms, with its minimalist 22" seat width.

#### ONR122F

W 25.5 D 26 H 46

Seat W 22 H 19

Arm H 26

#### FEATURES -

- · 22" seat width
- · 14-gauge steel inner frame
- · Pneumatic cylinder provides infinite back recline
- · Replaceable upholstery covers
- · Easy-to-clean design
- · Large, contoured headrest
- · Easy-to-activate reclining mechanism