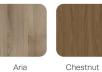

## Onward

Recliner

The Onward 3-position Recliner is comfortable, easy-to-use and designed to meet the space constraints of private patient rooms, with its minimalist 22" seat width.







#### ONR122F

W 25.5 D 26 H 46

Seat W 22 H 19

Arm H 26

#### FEATURES -

- · 22" seat width
- · 14-gauge steel inner frame
- · Pneumatic cylinder provides infinite back recline
- · Replaceable upholstery covers
- · Easy-to-clean design
- · Large, contoured headrest
- · Easy-to-activate reclining mechanism

### WOOD FINISHES -



Chocolate



Maple

























Havana Grenada

# OPTIONS -

- · Polyurethane arm caps
- · Contrasting fabrics
- · Custom finishes
- · Locking casters





















POLYURETHANE ARM CAP FINISHES -







Gray

Taupe