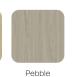

## Onward

Recliner

The Onward 3-position Recliner is comfortable, easy-to-use and designed to meet the space constraints of private patient rooms, with its minimalist 22" seat width.







#### ONR122F

W 25.5 D 26 H 46

Seat W 22 H 19

Arm H 26

#### FEATURES -

- · 22" seat width
- · 14-gauge steel inner frame
- · Pneumatic cylinder provides infinite back recline
- · Replaceable upholstery covers
- · Easy-to-clean design
- · Large, contoured headrest
- · Easy-to-activate reclining mechanism

### WOOD FINISHES -



Chocolate



Maple

























Havana Grenada

# OPTIONS -

- · Polyurethane arm caps
- · Contrasting fabrics
- · Custom finishes
- · Locking casters





















POLYURETHANE ARM CAP FINISHES -







Gray

Taupe