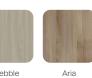

## Onward

Recliner

The Onward 3-position Recliner is comfortable, easy-to-use and designed to meet the space constraints of private patient rooms, with its minimalist 22" seat width.







#### ONR122F

W 25.5 D 26 H 46

Seat W 22 H 19

Arm H 26

#### FEATURES -

- · 22" seat width
- · 14-gauge steel inner frame
- · Pneumatic cylinder provides infinite back recline
- · Replaceable upholstery covers
- · Easy-to-clean design
- · Large, contoured headrest
- · Easy-to-activate reclining mechanism

### WOOD FINISHES -



Chocolate



Maple

























Havana Grenada

# OPTIONS -

- · Polyurethane arm caps
- · Contrasting fabrics
- · Custom finishes
- · Locking casters





















POLYURETHANE ARM CAP FINISHES -







Gray

Taupe