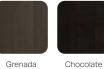

## Onward

Recliner

The Onward 3-position Recliner is comfortable, easy-to-use and designed to meet the space constraints of private patient rooms, with its minimalist 22" seat width.







#### ONR122F

W 25.5 D 26 H 46

Seat W 22 H 19

Arm H 26

#### FEATURES -

- · 22" seat width
- · 14-gauge steel inner frame
- · Pneumatic cylinder provides infinite back recline
- · Replaceable upholstery covers
- · Easy-to-clean design
- · Large, contoured headrest
- · Easy-to-activate reclining mechanism

### WOOD FINISHES -



Chocolate



Maple

























Havana Grenada

# OPTIONS -

- · Polyurethane arm caps
- · Contrasting fabrics
- · Custom finishes
- · Locking casters





















POLYURETHANE ARM CAP FINISHES -







Gray

Taupe