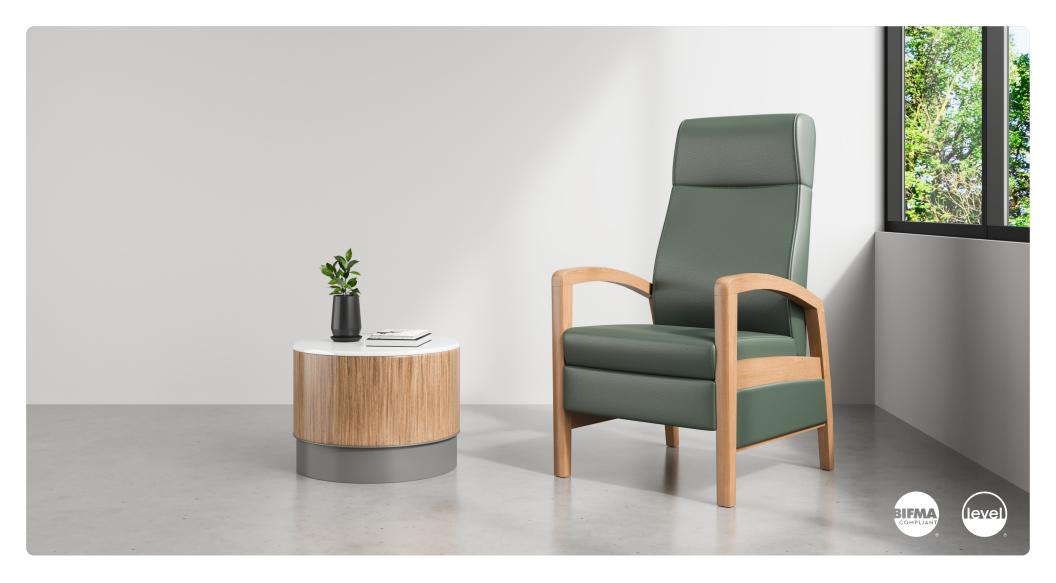

## Onward

Recliner

The Onward 3-position Recliner is comfortable, easy-to-use and designed to meet the space constraints of private patient rooms, with its minimalist 22" seat width.

#### FEATURES -

- · 22" seat width
- · 14-gauge steel inner frame
- · Pneumatic cylinder provides infinite back recline
- · Replaceable upholstery covers
- · Easy-to-clean design
- · Large, contoured headrest
- · Easy-to-activate reclining mechanism