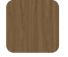

## Onward

Recliner

The Onward 3-position Recliner is comfortable, easy-to-use and designed to meet the space constraints of private patient rooms, with its minimalist 22" seat width.







#### ONR122F

W 25.5 D 26 H 46

Seat W 22 H 19

Arm H 26

#### FEATURES -

- · 22" seat width
- · 14-gauge steel inner frame
- · Pneumatic cylinder provides infinite back recline
- · Replaceable upholstery covers
- · Easy-to-clean design
- · Large, contoured headrest
- · Easy-to-activate reclining mechanism

### WOOD FINISHES -



Chocolate



Maple

























Havana Grenada

# OPTIONS -

- · Polyurethane arm caps
- · Contrasting fabrics
- · Custom finishes
- · Locking casters





















POLYURETHANE ARM CAP FINISHES -







Gray

Taupe