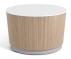

## **Pavilion**

Occasional Table Collection

Featuring a unique tapered base design, our Pavilion drum tables offer endless options to customize, with several highly durable Corian® solid surface and Marmoleum finishes to choose from. With its built-to-last features, Pavilion is an ideal selection for use in healthcare environments.

PAT-20D-22-H-PL-S Drum Table, plinth base W 20 D 20 H 22.5

PAT-24D-22-H-PL-S Drum Table, plinth base W 24 D 24 H 22.5

PAT-30D-22-H-PL-S Drum Table, plinth base W 30 D 30 H 22.5

## FEATURES -

- · Tapered design
- Marmoleum<sup>™</sup> surface material provides enhanced durability
- · Solid surface top available in a variety of colors
- · All fasteners are concealed
- · Steel bottom plate protects base from damage
- · Marmoleum clad plinth base
- · Glides are tamper-resistant and non-removable