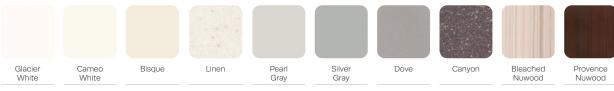

le, plinth base W 30 D 30 H 18.5



PAT-20D-22-H-PL-S Drum Table, plinth base W 20 D 20 H 22.5



PAT-24D-22-H-PL-S Drum Table, plinth base W 24 D 24 H 22.5



PAT-30D-22-H-PL-S Drum Table, plinth base W 30 D 30 H 22.5





## FEATURES -

- · Tapered design
- Marmoleum<sup>™</sup> surface material provides enhanced durability
- · Solid surface top available in a variety of colors
- · All fasteners are concealed
- · Steel bottom plate protects base from damage
- · Marmoleum clad plinth base
- · Glides are tamper-resistant and non-removable

45 Goodrich Drive, Kitchener ON, N2C 0B8 T +1 877 395 2623 F +1 877 395 6270

E sales@stancehealthcare.com stancehealthcare.com



OPTIONS -

· Custom finishes

· Custom dimensions

· Built-in power/USB receptacle



## CORIAN® SOLID SURFACE FINISHES -