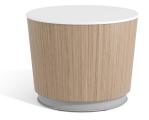

## **Pavilion**

Occasional Table Collection

Featuring a unique tapered base design, our Pavilion drum tables offer endless options to customize, with several highly durable Corian® solid surface and Marmoleum finishes to choose from. With its built-to-last features, Pavilion is an ideal selection for use in healthcare environments.

PAT-20D-16-H-S Drum Table

W 20 D 20 H 16.5

PAT-24D-16-H-S Drum Table W 24 D 24 H 16.5

PAT-30D-16-H-S Drum Table W 30 D 30 H 16.5

PAT-20D-20-H-S Drum Table W 20 D 20 H 20.5

PAT-24D-20-H-S Drum Table W 24 D 24 H 20.5

PAT-30D-20-H-S Drum Table W 30 D 30 H 20.5

PAT-20D-18-H-PL-S Drum Table, plinth base W 20 D 20 H 18.5

PAT-24D-18-H-PL-S Drum Table, plinth base W 24 D 24 h 18.5

PAT-30D-18-H-PL-S Drum Table, plinth base W 30 D 30 H 18.5

PAT-20D-22-H-PL-S Drum Table, plinth base W 20 D 20 H 22.5

PAT-24D-22-H-PL-S Drum Table, plinth base W 24 D 24 H 22.5

PAT-30D-22-H-PL-S Drum Table, plinth base W 30 D 30 H 22.5

## FEATURES -

- · Tapered design
- Marmoleum<sup>™</sup> surface material provides enhanced durability
- · Solid surface top available in a variety of colors
- · All fasteners are concealed
- · Steel bottom plate protects base from damage
- · Marmoleum clad plinth base
- · Glides are tamper-resistant and non-removable