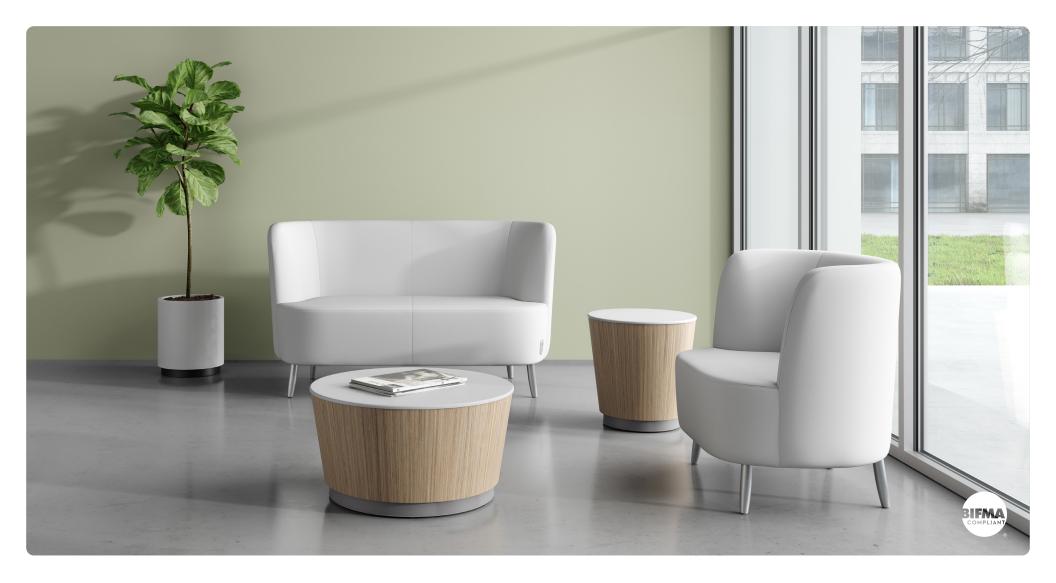

## **Pavilion**

Occasional Table Collection

Featuring a unique tapered base design, our Pavilion drum tables offer endless options to customize, with several highly durable Corian® solid surface and Marmoleum finishes to choose from. With its built-to-last features, Pavilion is an ideal selection for use in healthcare environments.

PAT-20D-16-H-S Drum Table

W 20 D 20 H 16.5

PAT-24D-16-H-S Drum Table W 24 D 24 H 16.5

PAT-30D-16-H-S Drum Table W 30 D 30 H 16.5

PAT-20D-20-H-S Drum Table W 20 D 20 H 20.5

PAT-24D-20-H-S Drum Table W 24 D 24 H 20.5

PAT-30D-20-H-S Drum Table W 30 D 30 H 20.5

PAT-20D-18-H-PL-S Drum Table, plinth base W 20 D 20 H 18.5

PAT-24D-18-H-PL-S Drum Table, plinth base W 24 D 24 h 18.5

PAT-30D-18-H-PL-S Drum Table, plinth base W 30 D 30 H 18.5

PAT-20D-22-H-PL-S Drum Table, plinth base W 20 D 20 H 22.5

PAT-24D-22-H-PL-S Drum Table, plinth base W 24 D 24 H 22.5

PAT-30D-22-H-PL-S Drum Table, plinth base W 30 D 30 H 22.5

## FEATURES -

- · Tapered design
- Marmoleum<sup>™</sup> surface material provides enhanced durability
- · Solid surface top available in a variety of colors
- · All fasteners are concealed
- · Steel bottom plate protects base from damage
- · Marmoleum clad plinth base
- · Glides are tamper-resistant and non-removable