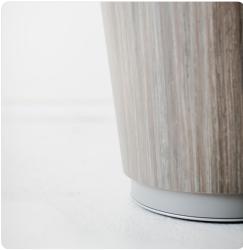

## FEATURES -

- · Tapered design
- Marmoleum<sup>™</sup> surface material provides enhanced durability
- · Solid surface top available in a variety of colors
- · All fasteners are concealed
- · Steel bottom plate protects base from damage
- · Marmoleum clad plinth base
- · Glides are tamper-resistant and non-removable