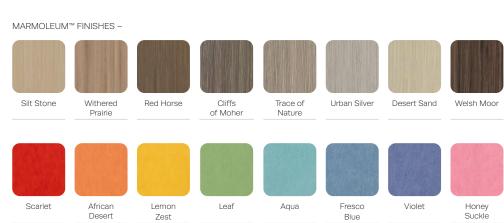

## FEATURES -

- · Tapered design
- Marmoleum<sup>™</sup> surface material provides enhanced durability
- · Solid surface top available in a variety of colors
- · All fasteners are concealed
- · Steel bottom plate protects base from damage
- · Marmoleum clad plinth base
- · Glides are tamper-resistant and non-removable