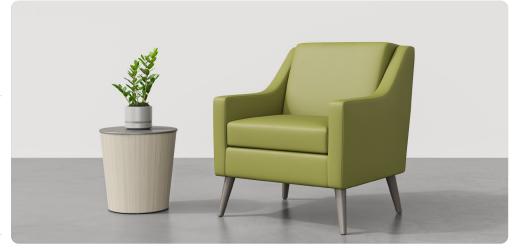

## **Pavilion**

Occasional Table Collection

Featuring a unique tapered base design, our Pavilion drum tables offer endless options to customize, with several highly durable Corian® solid surface and Marmoleum finishes to choose from. With its built-to-last features, Pavilion is an ideal selection for use in healthcare environments.

## FEATURES -

- · Tapered design
- Marmoleum<sup>™</sup> surface material provides enhanced durability
- · Solid surface top available in a variety of colors
- · All fasteners are concealed
- · Steel bottom plate protects base from damage
- · Marmoleum clad plinth base
- · Glides are tamper-resistant and non-removable