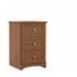

3-drawer Bedside Table W 20 D 19 H 29.75

3-drawer Dresser W 32 D 19 H 29.75

4-drawer Dresser W 32 D 19 H 38

SP300 Double Wardrobe W 36 D 24 H 67.5

Double Wardrobe with Drawer W 36 D 24 H 67.5

SP600-SHB Single Headboard W 39 H 22