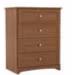

3-drawer Bedside Table W 20 D 19 H 29.75

3-drawer Dresser W 32 D 19 H 29.75

4-drawer Dresser W 32 D 19 H 38

SP300 Double Wardrobe W 36 D 24 H 67.5

Double Wardrobe with Drawer W 36 D 24 H 67.5

SP600-SHB Single Headboard W 39 H 22