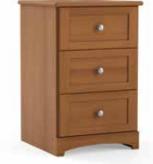

## **Prairie**Casegoods

Designed for patient rooms, yet the warm woodgrain finish and Shaker-style aesthetic lend a residential feel to the Prairie Series.

Bedside Table, left-hinged W 20 D 19 H 29.75

Bedside Table, right-hinged W 20 D 19 H 29.75

3-drawer Bedside Table W 20 D 19 H 29.75

3-drawer Dresser W 32 D 19 H 29.75

4-drawer Dresser W 32 D 19 H 38

SP300 Double Wardrobe W 36 D 24 H 67.5

Double Wardrobe with Drawer W 36 D 24 H 67.5

SP600-SHB Single Headboard W 39 H 22