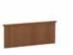

SP600-SFB Single Footboard W 39 H 16

SP600-DHB Double Headboard W 54 H 22

SP600-DFB Double Footboard W 54 H 16

SPB-8036-P Platform Bed W 37.5 D 81.5 H 30 H 35 with casters

- · Cabinet sides and tops are ¾" thick
- $\cdot$  High-pressure laminate tops and hardwood bullnose edging with rounded corners
- · Drawer sides are epoxy-coated steel
- $\cdot\,$  Prairie head and foot boards are fitted with a decorative top rail in solid maple