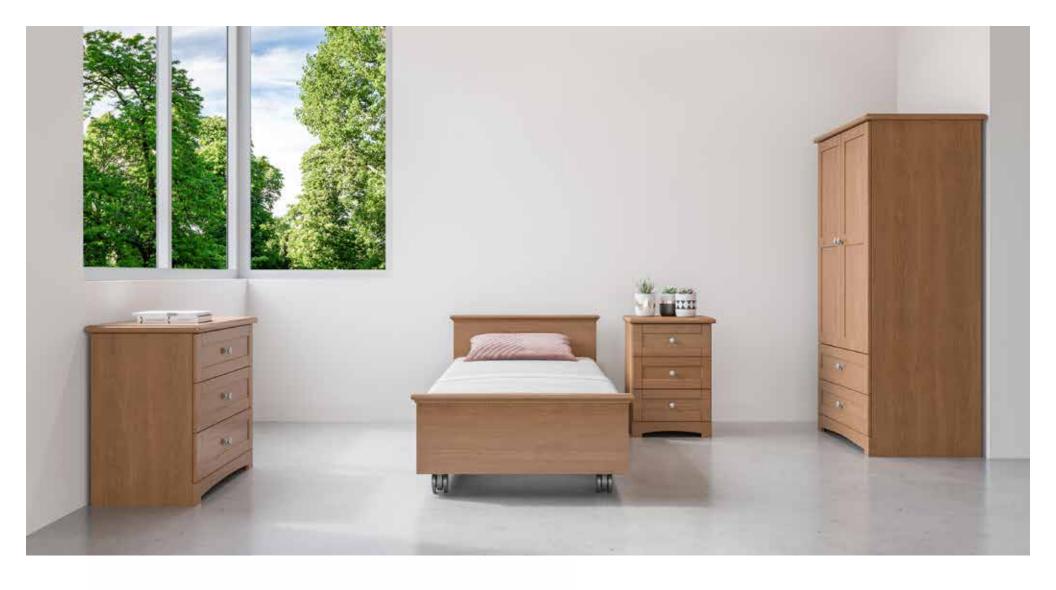

## **Prairie**Casegoods

Designed for patient rooms, yet the warm woodgrain finish and Shaker-style aesthetic lend a residential feel to the Prairie Series.

Bedside Table, left-hinged W 20 D 19 H 29.75

Bedside Table, right-hinged W 20 D 19 H 29.75

3-drawer Bedside Table W 20 D 19 H 29.75

3-drawer Dresser W 32 D 19 H 29.75

4-drawer Dresser W 32 D 19 H 38

SP300 Double Wardrobe W 36 D 24 H 67.5

Double Wardrobe with Drawer W 36 D 24 H 67.5

SP600-SHB Single Headboard W 39 H 22

SP600-SFB Single Footboard W 39 H 16

SP600-DHB Double Headboard W 54 H 22

SP600-DFB Double Footboard W 54 H 16

SPB-8036-P Platform Bed W 37.5 D 81.5 H 30 H 35 with casters

- · Cabinet sides and tops are ¾" thick
- $\cdot$  High-pressure laminate tops and hardwood bullnose edging with rounded corners
- · Drawer sides are epoxy-coated steel
- $\cdot\,$  Prairie head and foot boards are fitted with a decorative top rail in solid maple

## OPTIONS -

- $\cdot\,$  A galley rail and plastic drawer–liner are options on all bedside tables
  - · A platform bed from another Stance line can be adapted to suit the Prairie Series

WOOD FINISHES -