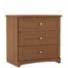

3-drawer Bedside Table W 20 D 19 H 29.75

3-drawer Dresser W 32 D 19 H 29.75

4-drawer Dresser W 32 D 19 H 38

SP300 Double Wardrobe W 36 D 24 H 67.5

Double Wardrobe with Drawer W 36 D 24 H 67.5

SP600-SHB Single Headboard W 39 H 22