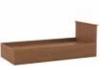

SP600-SFB Single Footboard W 39 H 16

SP600-DHB Double Headboard W 54 H 22

SP600-DFB Double Footboard W 54 H 16

SPB-8036-P Platform Bed W 37.5 D 81.5 H 30 H 35 with casters

- · Cabinet sides and tops are ¾" thick
- $\cdot$  High-pressure laminate tops and hardwood bullnose edging with rounded corners
- · Drawer sides are epoxy-coated steel
- $\cdot\,$  Prairie head and foot boards are fitted with a decorative top rail in solid maple