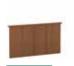

SP600-SFB Single Footboard W 39 H 16

SP600-DHB Double Headboard W 54 H 22

SP600-DFB Double Footboard W 54 H 16

SPB-8036-P Platform Bed W 37.5 D 81.5 H 30 H 35 with casters

- · Cabinet sides and tops are ¾" thick
- $\cdot$  High-pressure laminate tops and hardwood bullnose edging with rounded corners
- · Drawer sides are epoxy-coated steel
- $\cdot\,$  Prairie head and foot boards are fitted with a decorative top rail in solid maple