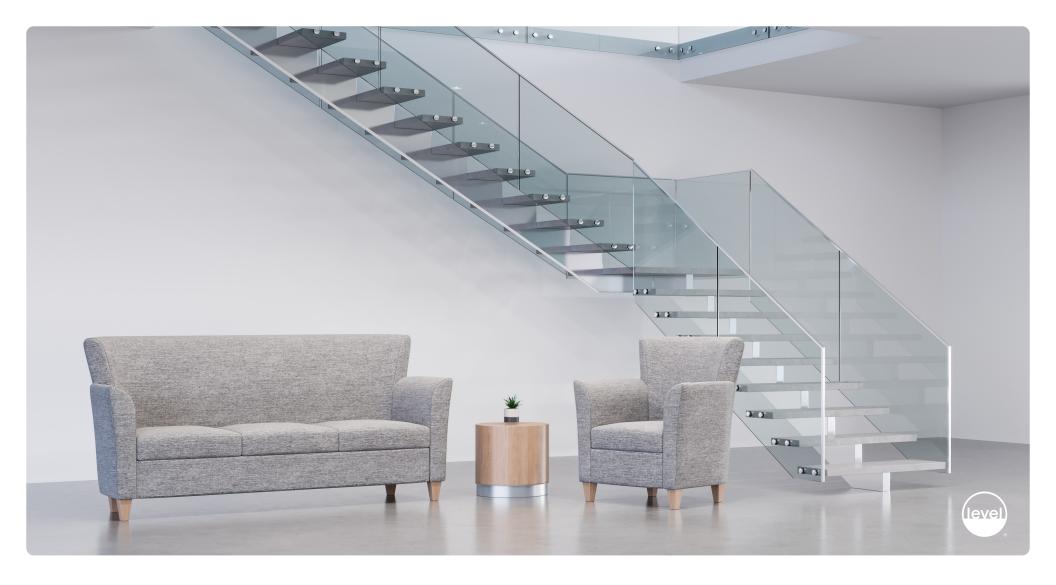

# Riviera

Lounge Seating Collection

Riviera's transitional design is at home in any healthcare environment. The Riviera Collection is easy to clean and offers the option of a metal leg for increased durability.

SRL-100 Single Chair W 33 D 32 H 37.5 Seat W 21 H 18.5 Arm H 28

SRL-200 Two-seat W 54 D 32 H 37.5 Seat W 42 H 18.5 Arm H 28

## SRL-300 Three-seat W 75 D 32 H 37.5 Seat W 63 H 18.5

Arm H 28