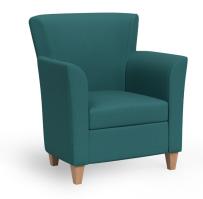

# Riviera

Lounge Seating Collection

Riviera's transitional design is at home in any healthcare environment. The Riviera Collection is easy to clean and offers the option of a metal leg for increased durability.

SRL-100 Single Chair W 33 D 32 H 37.5 Seat W 21 H 18.5 Arm H 28

SRL-200 Two-seat W 54 D 32 H 37.5 Seat W 42 H 18.5 Arm H 28