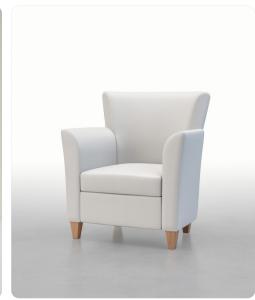

SRL-100 Single Chair W 33 D 32 H 37.5 Seat W 21 H 18.5 Arm H 28

SRL-200 Two-seat W 54 D 32 H 37.5 Seat W 42 H 18.5 Arm H 28