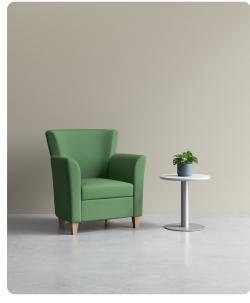

# Riviera

Lounge Seating Collection

Riviera's transitional design is at home in any healthcare environment. The Riviera Collection is easy to clean and offers the option of a metal leg for increased durability.

SRL-100 Single Chair W 33 D 32 H 37.5 Seat W 21 H 18.5 Arm H 28

SRL-200 Two-seat W 54 D 32 H 37.5 Seat W 42 H 18.5 Arm H 28