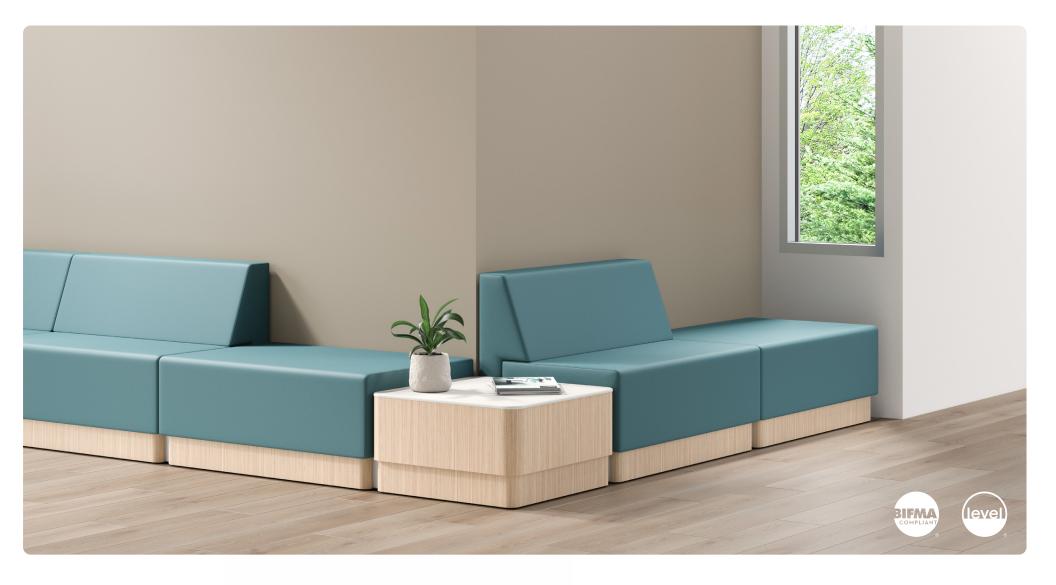

## Rosetta

Modular Seating Collection

The stylish and comfortable Rosetta modular seating features a durable plinth base for healthcare environments.

The collection also includes coordinating tables for increased versatility.

RM-RT-BHP

Rectangular Table W 23 D 28 H 15.5

RM-SQ-BHP

Square Table W 28 D 28 H 15.5

· Wide range of modules for increased versatility

· Nylon-webbed seat deck provides enhanced comfort

· All fasteners are tamper resistant

· Heavy-duty ganging systems safe, intuitive and easy to install

· Standard Marmoleum™ clad plinth base in Alloy

Marmoleum™ clad table surround

· Steel bottom plate protects base from damage

· Solid surface table top