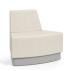

RMR30-IN-BHP

30° Curve, inside W 35 D 29 H 31.5 Seat W 20-29.5 D 18 H 18

RMR45-IN-BHP

45° Curve, inside W 41 D 30 H 31.5 Seat W 20-33.5 D 18 H 18

RMR30-OUT-BHP

30° Curve, outside W 35 D 29 H 31.5 Seat W 25.5-34.5 D 18 H 18