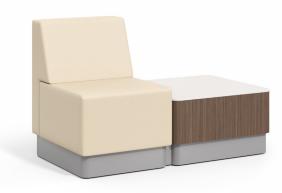

RM100-AL-BHP

Single Chair W 23 D 28 H 32 Seat W 18 D 18 H 18

RM200-AL-BHP

Two-seat W 46 D 28 H 32 Seat W 46 D 18 H 18

RMB-SPB-BHP

Spacer Bench W 23 D 28 H 18 Seat W 23 D 18 H 18

RMB-200-BHP

Two-seat Bench W 46 D 28 H 18 Seat W 46 D 18 H 18

RM-RT-BHP

Rectangular Table W 23 D 28 H 15.5

RM-SQ-BHP

Square Table W 28 D 28 H 15.5

· Wide range of modules for increased versatility

· Nylon-webbed seat deck provides enhanced comfort

· All fasteners are tamper resistant

· Heavy-duty ganging systems safe, intuitive and easy to install

· Standard Marmoleum™ clad plinth base in Alloy

Marmoleum™ clad table surround

· Steel bottom plate protects base from damage

· Solid surface table top