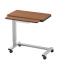

**Split-Top** Overbed Table

The Split-top Overbed Table is intuitive and easy to operate, providing patients and caregivers with added functionality through increased surface area.

SPLIT-TOP OVERBED TABLE -

**ST170** Overbed Table W 32 D 18 H 29.5-44.5

FEATURES -

OPTIONS -

· Available with C-base or H-base

• Vanity tray with mirror

Custom finishes

- Thermoformed upper top with spill-containment surface
- Pneumatic cylinder permits infinite height adjustment between 29.5" and 44.5"
- Heavy-duty 12-gauge steel column and base
- · Oversized, 2" dual-wheel casters provide easy maneuverability