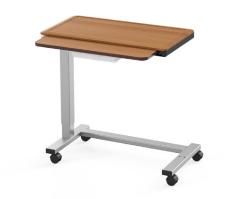

**Split-Top** Overbed Table

The Split-top Overbed Table is intuitive and easy to operate, providing patients and caregivers with added functionality through increased surface area.

SPLIT-TOP OVERBED TABLE -

**ST170** Overbed Table W 32 D 18 H 29.5-44.5

FEATURES -

OPTIONS -

· Available with C-base or H-base

• Vanity tray with mirror

Custom finishes

- Thermoformed upper top with spill-containment surface
- Pneumatic cylinder permits infinite height adjustment between 29.5" and 44.5"
- Heavy-duty 12-gauge steel column and base
- · Oversized, 2" dual-wheel casters provide easy maneuverability