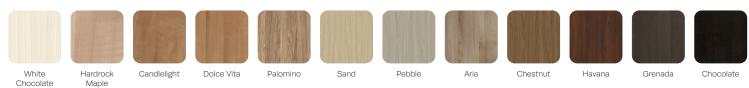

**Split-Top** Overbed Table

The Split-top Overbed Table is intuitive and easy to operate, providing patients and caregivers with added functionality through increased surface area.





SPLIT-TOP OVERBED TABLE -



**ST170** Overbed Table W 32 D 18 H 29.5-44.5

FEATURES -

OPTIONS -

· Available with C-base or H-base

• Vanity tray with mirror

Custom finishes

- Thermoformed upper top with spill-containment surface
- Pneumatic cylinder permits infinite height adjustment between 29.5" and 44.5"
- Heavy-duty 12-gauge steel column and base
- · Oversized, 2" dual-wheel casters provide easy maneuverability

## THERMOFOIL FINISHES -



## METAL FINISHES -







45 Goodrich Drive, Kitchener ON, N2C 0B8

T +1 877 395 2623 F +1 877 395 6270 E sales@stancehealthcare.com stancehealthcare.com

in 0