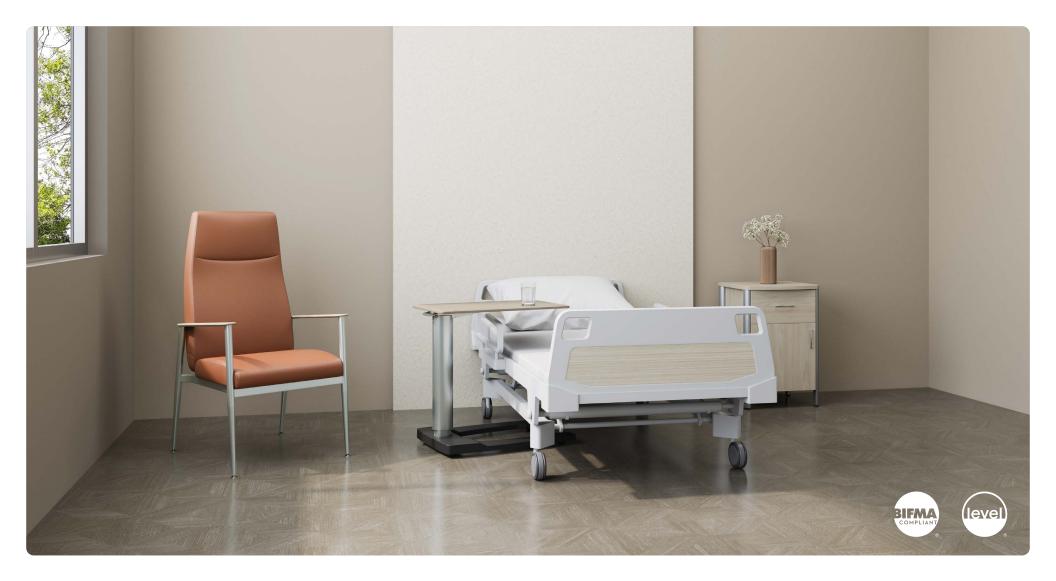

**Spry** Patient Seating Collection

The Spry Highback Patient Chair combines sleek design with exceptional comfort. It's not only visually appealing but also highly functional, offering superior support that ensures patients and their families are comfortable during extended periods of use.

# SPRY HIGHBACK PATIENT SEATING COLLECTION -

#### FEATURES -