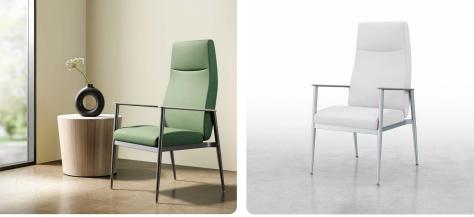

**Spry** Patient Seating Collection

The Spry Highback Patient Chair combines sleek design with exceptional comfort. It's not only visually appealing but also highly functional, offering superior support that ensures patients and their families are comfortable during extended periods of use.

# SPRY HIGHBACK PATIENT SEATING COLLECTION -

#### FEATURES -