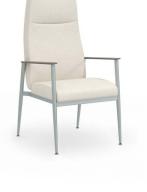

STATEMENT OF LINE -

 SPC121HB

 Highback Chair

 W 25 D 26.75 H 46

 Seat W 21 D 18.5 H 18.75

 Arm H 26.5

#### FEATURES -