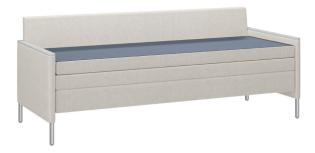

# Strada

Sleeper

Contemporary in design, Strada is a highly comfortable Sleep Sofa that effortlessly converts to a sleep surface while maintaining its minimalist footprint. It is also mechanism-free and easy-to-clean.

## FEATURES -

|   | N 4   |     |       | £     |
|---|-------|-----|-------|-------|
| • | iviec | mar | iism: | -free |

- · Continuous cushion for easy conversion
- · Sleep surface area 76" x 27"
- · Durable and easy to clean sleep surface
- $\boldsymbol{\cdot}$  Innovative suspension system for enhanced comfort
- $\cdot$  High clearance design enables easy access for floor cleaning