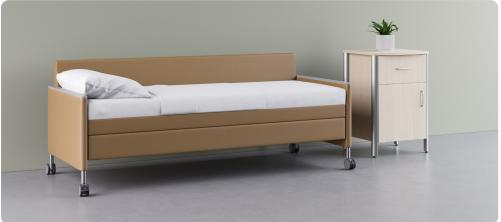

# Strada

Sleeper

Contemporary in design, Strada is a highly comfortable Sleep Sofa that effortlessly converts to a sleep surface while maintaining its minimalist footprint. It is also mechanism-free and easy-to-clean.

### STS176

Sleeper Sofa W 80 D 20 H 31.5 Seat W 76 D 21 H 18 Arm H 24 STRADA SLEEPER -

## FEATURES -

|   | N 4   |     |       | £     |
|---|-------|-----|-------|-------|
| • | iviec | mar | iism: | -free |

- · Continuous cushion for easy conversion
- · Sleep surface area 76" x 27"
- · Durable and easy to clean sleep surface
- $\boldsymbol{\cdot}$  Innovative suspension system for enhanced comfort
- $\cdot$  High clearance design enables easy access for floor cleaning

## OPTIONS -

- · Contrasting fabrics
- · Choice of upholstered or solid surface arm caps
- · Choice of casters or post legs
- · Moisture barrier