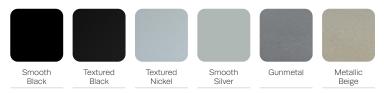

that effortlessly converts to a sleep surface while maintaining its minimalist footprint. It is also mechanism-free and easy-to-clean.







### STS176

Sleeper Sofa W 80 D 20 H 31.5 Seat W 76 D 21 H 18 Arm H 24 STRADA SLEEPER -







## FEATURES -

|   | N 4   |     |       | £     |
|---|-------|-----|-------|-------|
| • | iviec | mar | iism: | -free |

- · Continuous cushion for easy conversion
- · Sleep surface area 76" x 27"
- · Durable and easy to clean sleep surface
- $\boldsymbol{\cdot}$  Innovative suspension system for enhanced comfort
- $\cdot$  High clearance design enables easy access for floor cleaning

## OPTIONS -

- · Contrasting fabrics
- · Choice of upholstered or solid surface arm caps
- · Choice of casters or post legs
- · Moisture barrier





# METAL FINISHES -



### CORIAN® SOLID SURFACE FINISHES -