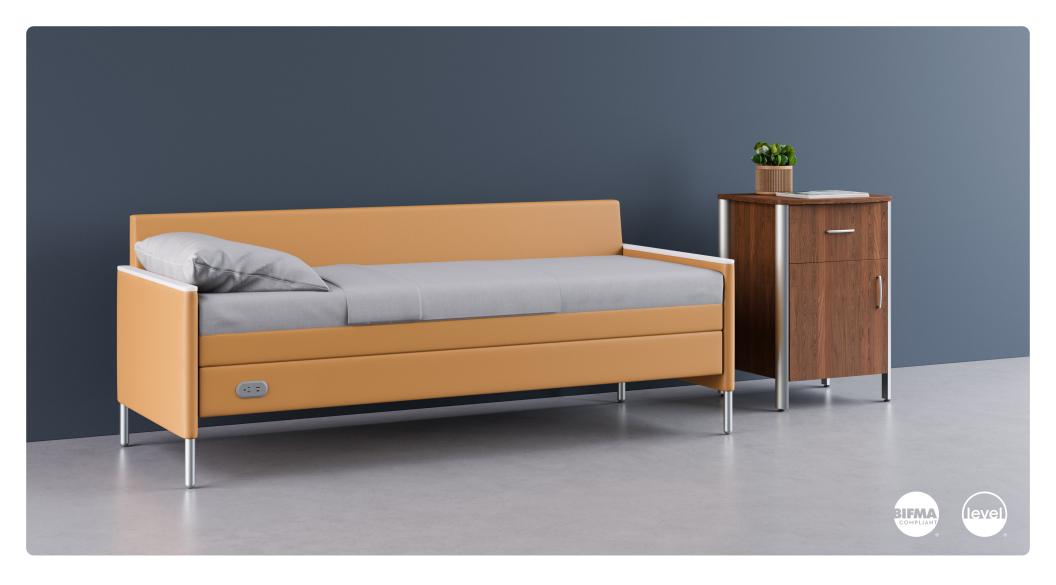

# Strada

Sleeper

Contemporary in design, Strada is a highly comfortable Sleep Sofa that effortlessly converts to a sleep surface while maintaining its minimalist footprint. It is also mechanism-free and easy-to-clean.

### STS176

Sleeper Sofa W 80 D 20 H 31.5 Seat W 76 D 21 H 18 Arm H 24 STRADA SLEEPER -

## FEATURES -

|   | N 4   |     |       | £     |
|---|-------|-----|-------|-------|
| • | iviec | mar | iism: | -free |

- · Continuous cushion for easy conversion
- · Sleep surface area 76" x 27"
- · Durable and easy to clean sleep surface
- $\boldsymbol{\cdot}$  Innovative suspension system for enhanced comfort
- $\cdot$  High clearance design enables easy access for floor cleaning

## OPTIONS -

- · Contrasting fabrics
- · Choice of upholstered or solid surface arm caps
- · Choice of casters or post legs
- · Moisture barrier