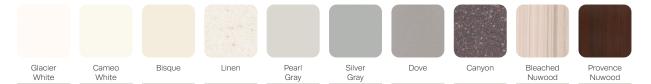

urface while maintaining its minimalist footprint. It is also mechanism-free and easy-to-clean.







### STS176

Sleeper Sofa W 80 D 20 H 31.5 Seat W 76 D 21 H 18 Arm H 24 STRADA SLEEPER -







## FEATURES -

|   | N 4   |     |       | £     |
|---|-------|-----|-------|-------|
| • | iviec | mar | iism: | -free |

- · Continuous cushion for easy conversion
- · Sleep surface area 76" x 27"
- · Durable and easy to clean sleep surface
- $\boldsymbol{\cdot}$  Innovative suspension system for enhanced comfort
- $\cdot$  High clearance design enables easy access for floor cleaning

## OPTIONS -

- · Contrasting fabrics
- · Choice of upholstered or solid surface arm caps
- · Choice of casters or post legs
- · Moisture barrier





# METAL FINISHES -



### CORIAN® SOLID SURFACE FINISHES -