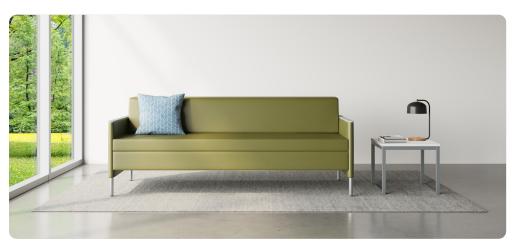

# Strada

Sleeper

Contemporary in design, Strada is a highly comfortable Sleep Sofa that effortlessly converts to a sleep surface while maintaining its minimalist footprint. It is also mechanism-free and easy-to-clean.

## FEATURES -

|   | N 4   |     |       | £     |
|---|-------|-----|-------|-------|
| • | iviec | mar | iism: | -free |

- · Continuous cushion for easy conversion
- · Sleep surface area 76" x 27"
- · Durable and easy to clean sleep surface
- $\boldsymbol{\cdot}$  Innovative suspension system for enhanced comfort
- $\cdot$  High clearance design enables easy access for floor cleaning

## OPTIONS -

- · Contrasting fabrics
- · Choice of upholstered or solid surface arm caps
- · Choice of casters or post legs
- · Moisture barrier