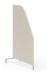

STATEMENT OF LINE -

SUP13652 Single Freestanding Screen W 16 D 36 H 52.25

SUP23652 Double Freestanding Screen W 34.25 D 37 H 52.25

SUP33652 Triple Freestanding Screen W 72 D 37 H 52.25

FEATURES -

- · Fully welded powder-coated steel frame
- · Durable non-marking adjustable nylon glides
- · Portable and versatile
- · Covers are removable
- · 2 and 3 screen models can fold for easy storage