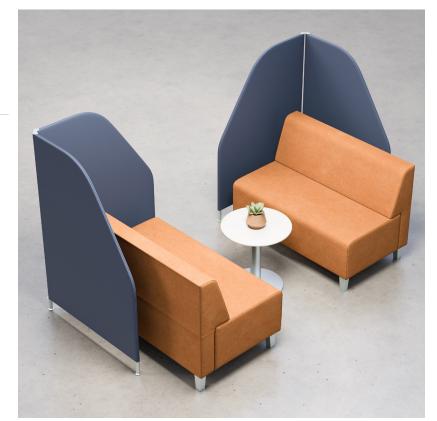

## Summit

Privacy Screens

Meet Summit, our adjustable privacy screens that create space exactly where it is needed. Available in multiple panel configurations, Summit offers space or privacy within any room.

STATEMENT OF LINE -

SUP13652 Single Freestanding Screen W 16 D 36 H 52.25

SUP23652 Double Freestanding Screen W 34.25 D 37 H 52.25

SUP33652 Triple Freestanding Screen W 72 D 37 H 52.25

FEATURES -

- · Fully welded powder-coated steel frame
- · Durable non-marking adjustable nylon glides
- · Portable and versatile
- · Covers are removable
- · 2 and 3 screen models can fold for easy storage