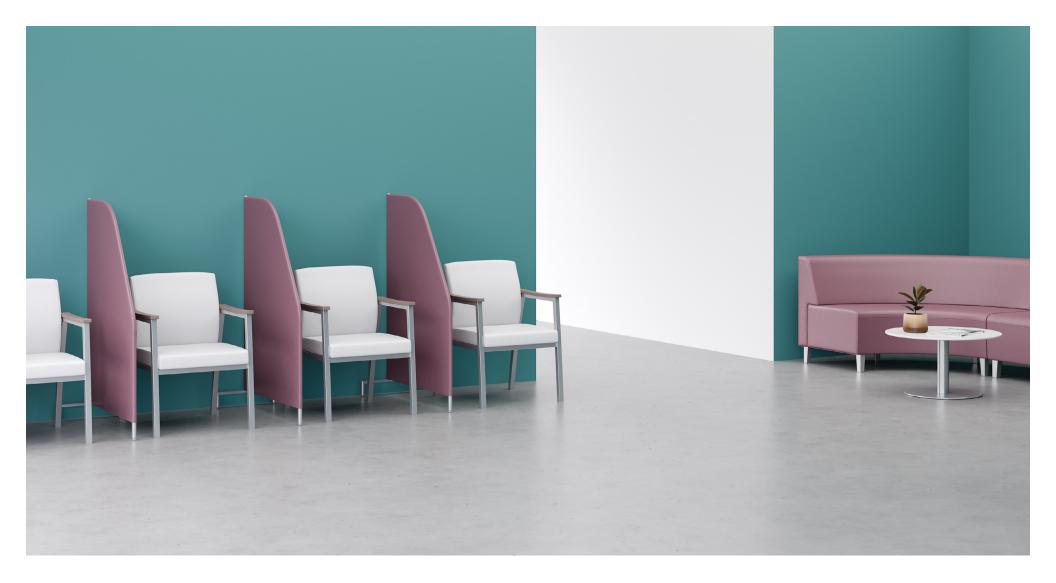

## Summit

Privacy Screens

Meet Summit, our adjustable privacy screens that create space exactly where it is needed. Available in multiple panel configurations, Summit offers space or privacy within any room.

STATEMENT OF LINE -

SUP13652 Single Freestanding Screen W 16 D 36 H 52.25

SUP23652 Double Freestanding Screen W 34.25 D 37 H 52.25

SUP33652 Triple Freestanding Screen W 72 D 37 H 52.25

FEATURES -

- · Fully welded powder-coated steel frame
- · Durable non-marking adjustable nylon glides
- · Portable and versatile
- · Covers are removable
- · 2 and 3 screen models can fold for easy storage