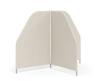

STATEMENT OF LINE -

SUP13652 Single Freestanding Screen W 16 D 36 H 52.25

SUP23652 Double Freestanding Screen W 34.25 D 37 H 52.25

SUP33652 Triple Freestanding Screen W 72 D 37 H 52.25

FEATURES -

- · Fully welded powder-coated steel frame
- · Durable non-marking adjustable nylon glides
- · Portable and versatile
- · Covers are removable
- · 2 and 3 screen models can fold for easy storage