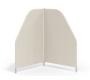

STATEMENT OF LINE -

SUP13652 Single Freestanding Screen W 16 D 36 H 52.25

SUP23652 Double Freestanding Screen W 34.25 D 37 H 52.25

SUP33652 Triple Freestanding Screen W 72 D 37 H 52.25

FEATURES -

- · Fully welded powder-coated steel frame
- · Durable non-marking adjustable nylon glides
- · Portable and versatile
- · Covers are removable
- · 2 and 3 screen models can fold for easy storage