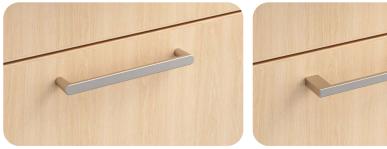

## LAMINATE FINISHES -

CORIAN® SOLID SURFACE FINISHES -

PULL STYLE -

Style A - Chrome or Nickel Antibacterial Coating

Style B – Black, Chrome, or Nickel

**Stance** HEALTHCARE

45 Goodrich Drive, Kitchener ON, N2C 0B8