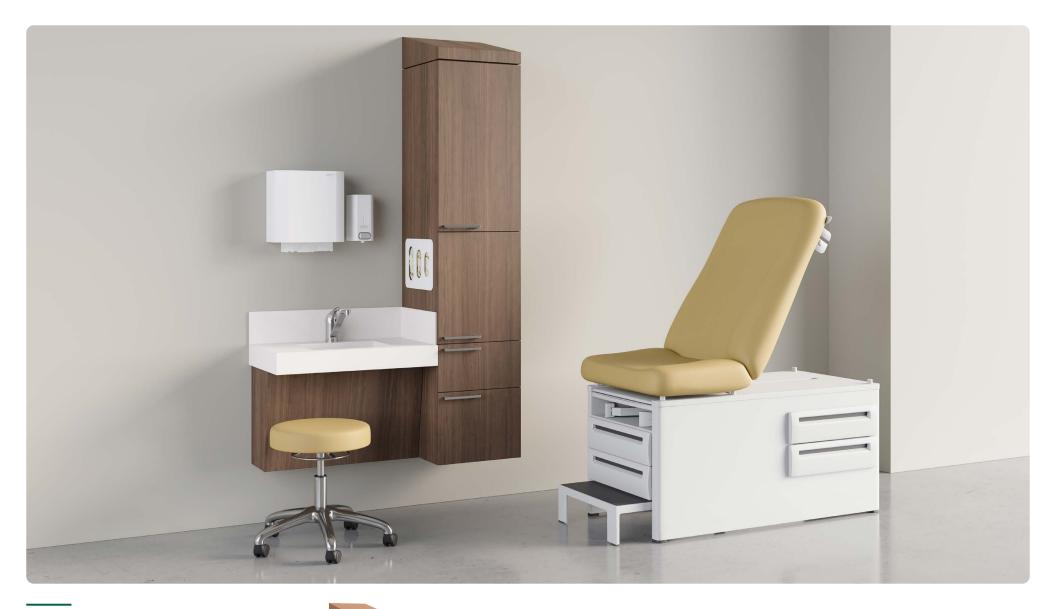

**Ventura** Casework for Healthcare

Ventura provides ample storage for medical supplies while creating a calming environment for patients. It's preconfigured exam units are modularity built with distinct residential inspiration.

## OPTIONS -

- Wall-mounted system eases floor maintenance by removing obstructions that increase cleaning time and impede hospital-grade disinfection
- Rail-and-cleat hanging system accommodates efficient, accurate and robust installation
- Solid surface glovebox face plates
- $\,\cdot\,$  Pre-fabricated solid-surface countertops consolidate sink and 6" backsplash
- Work surface edges measure a generous five inches tall, evoking high-end residential design
- · Convenient plumbing access panel
- · Soft close drawers