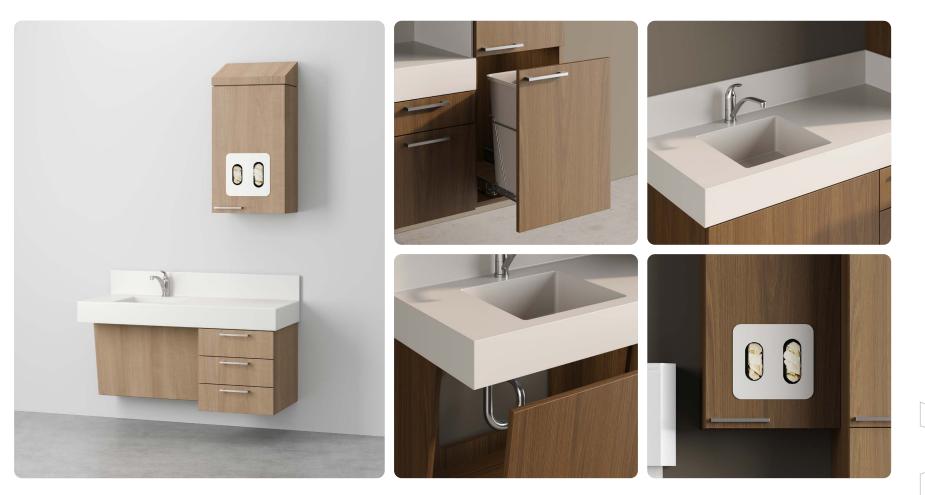

## OPTIONS -

- Wall-mounted system eases floor maintenance by removing obstructions that increase cleaning time and impede hospital-grade disinfection
- Rail-and-cleat hanging system accommodates efficient, accurate and robust installation
- Solid surface glovebox face plates
- $\,\cdot\,$  Pre-fabricated solid-surface countertops consolidate sink and 6" backsplash
- Work surface edges measure a generous five inches tall, evoking high-end residential design
- · Convenient plumbing access panel
- · Soft close drawers