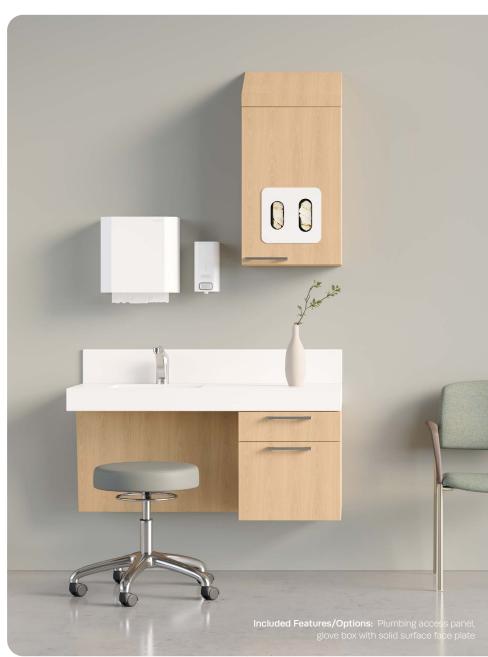

**Ventura** Casework for Healthcare

Ventura provides ample storage for medical supplies while creating a calming environment for patients. It's preconfigured exam units are modularity built with distinct residential inspiration.

## OPTIONS -

- Wall-mounted system eases floor maintenance by removing obstructions that increase cleaning time and impede hospital-grade disinfection
- Rail-and-cleat hanging system accommodates efficient, accurate and robust installation
- Solid surface glovebox face plates
- $\,\cdot\,$  Pre-fabricated solid-surface countertops consolidate sink and 6" backsplash
- Work surface edges measure a generous five inches tall, evoking high-end residential design
- · Convenient plumbing access panel
- · Soft close drawers