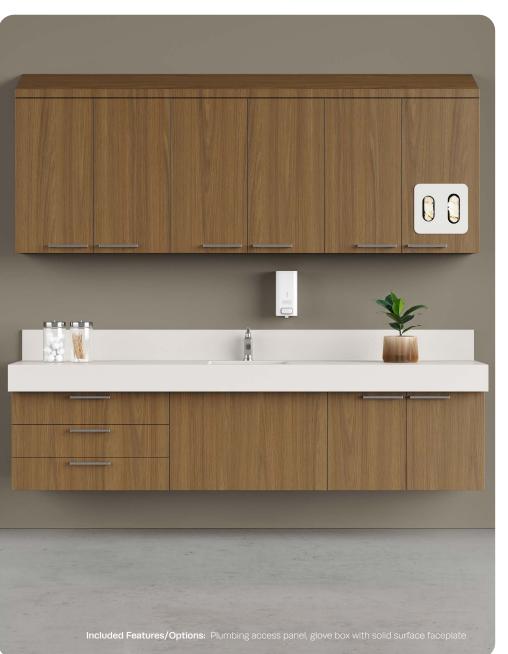

## OPTIONS -

- Wall-mounted system eases floor maintenance by removing obstructions that increase cleaning time and impede hospital-grade disinfection
- Rail-and-cleat hanging system accommodates efficient, accurate and robust installation
- Solid surface glovebox face plates
- $\,\cdot\,$  Pre-fabricated solid-surface countertops consolidate sink and 6" backsplash
- Work surface edges measure a generous five inches tall, evoking high-end residential design
- · Convenient plumbing access panel
- · Soft close drawers

E sales@stancehealthcare.com stancehealthcare.com

SVCPR-L Procedure Room, left W 91 D 20 H 81

SVCPR-R Procedure Room, right W 91 D 20 H 81

45 Goodrich Drive, Kitchener ON, N2C 0B8 
 T +1 877 395 2623
 E sales@stancehealthcare.com