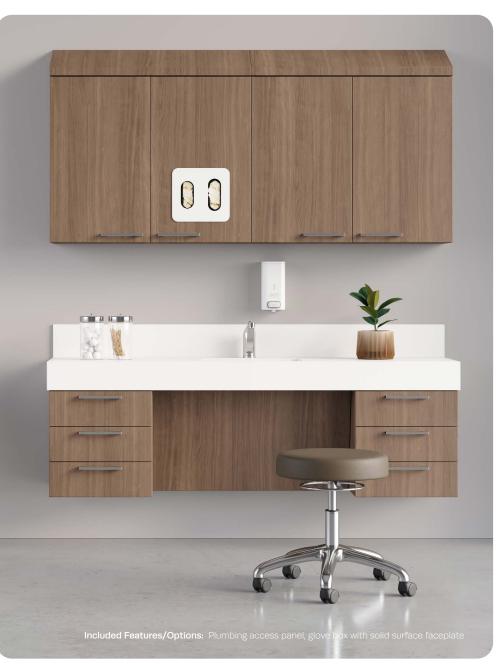

**Ventura** Casework for Healthcare

Ventura provides ample storage for medical supplies while creating a calming environment for patients. It's preconfigured exam units are modularity built with distinct residential inspiration.

## OPTIONS -

- Wall-mounted system eases floor maintenance by removing obstructions that increase cleaning time and impede hospital-grade disinfection
- Rail-and-cleat hanging system accommodates efficient, accurate and robust installation
- Solid surface glovebox face plates
- $\,\cdot\,$  Pre-fabricated solid-surface countertops consolidate sink and 6" backsplash
- Work surface edges measure a generous five inches tall, evoking high-end residential design
- · Convenient plumbing access panel
- · Soft close drawers