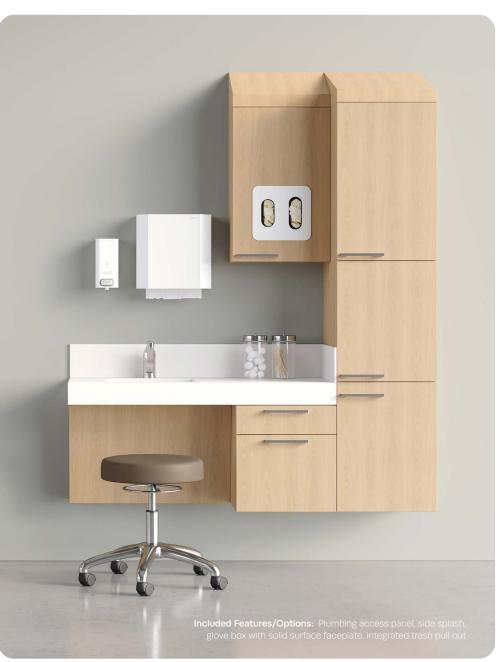

**Ventura** Casework for Healthcare

Ventura provides ample storage for medical supplies while creating a calming environment for patients. It's preconfigured exam units are modularity built with distinct residential inspiration.

## OPTIONS -

- Wall-mounted system eases floor maintenance by removing obstructions that increase cleaning time and impede hospital-grade disinfection
- Rail-and-cleat hanging system accommodates efficient, accurate and robust installation
- Solid surface glovebox face plates
- $\,\cdot\,$  Pre-fabricated solid-surface countertops consolidate sink and 6" backsplash
- Work surface edges measure a generous five inches tall, evoking high-end residential design
- · Convenient plumbing access panel
- · Soft close drawers