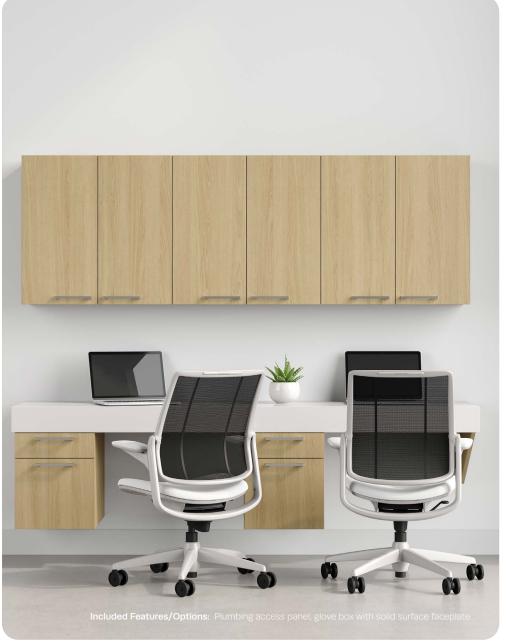

**Ventura** Casework for Healthcare

Ventura provides ample storage for medical supplies while creating a calming environment for patients. It's preconfigured exam units are modularity built with distinct residential inspiration.

## OPTIONS -

- Wall-mounted system eases floor maintenance by removing obstructions that increase cleaning time and impede hospital-grade disinfection
- Rail-and-cleat hanging system accommodates efficient, accurate and robust installation
- Solid surface glovebox face plates
- $\,\cdot\,$  Pre-fabricated solid-surface countertops consolidate sink and 6" backsplash
- Work surface edges measure a generous five inches tall, evoking high-end residential design
- · Convenient plumbing access panel
- · Soft close drawers