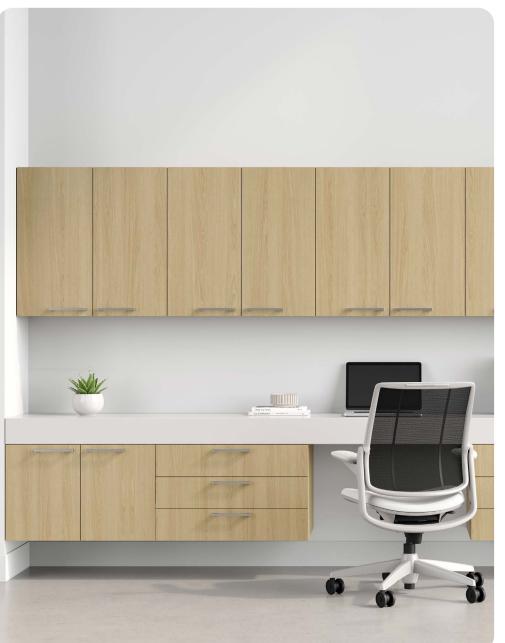

**Ventura** Casework for Healthcare

Ventura provides ample storage for medical supplies while creating a calming environment for patients. It's preconfigured exam units are modularity built with distinct residential inspiration.

## OPTIONS -

- Wall-mounted system eases floor maintenance by removing obstructions that increase cleaning time and impede hospital-grade disinfection
- Rail-and-cleat hanging system accommodates efficient, accurate and robust installation
- Solid surface glovebox face plates
- $\,\cdot\,$  Pre-fabricated solid-surface countertops consolidate sink and 6" backsplash
- Work surface edges measure a generous five inches tall, evoking high-end residential design
- · Convenient plumbing access panel
- · Soft close drawers