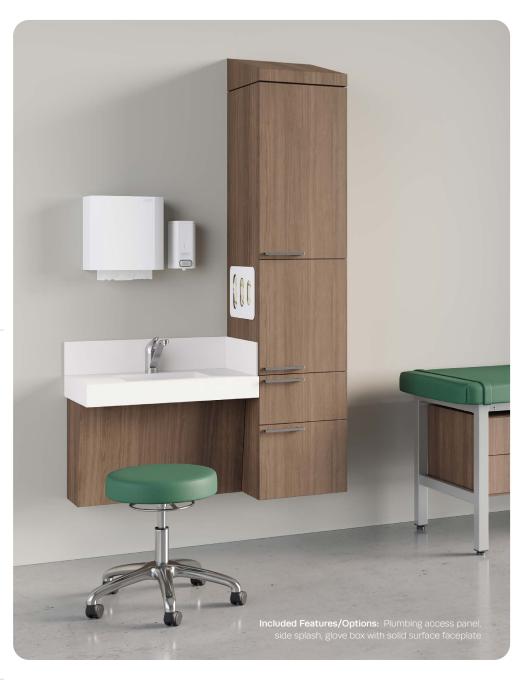

**Ventura** Casework for Healthcare

Ventura provides ample storage for medical supplies while creating a calming environment for patients. It's preconfigured exam units are modularity built with distinct residential inspiration.

## OPTIONS -

- Wall-mounted system eases floor maintenance by removing obstructions that increase cleaning time and impede hospital-grade disinfection
- Rail-and-cleat hanging system accommodates efficient, accurate and robust installation
- Solid surface glovebox face plates
- $\,\cdot\,$  Pre-fabricated solid-surface countertops consolidate sink and 6" backsplash
- Work surface edges measure a generous five inches tall, evoking high-end residential design
- · Convenient plumbing access panel
- · Soft close drawers