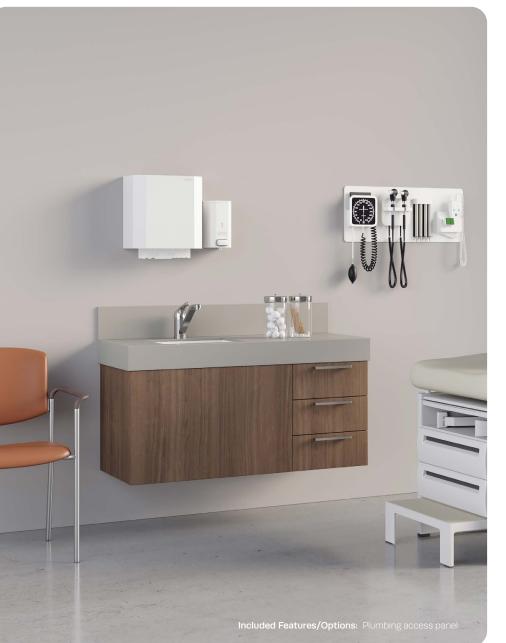

**Ventura** Casework for Healthcare

Ventura provides ample storage for medical supplies while creating a calming environment for patients. It's preconfigured exam units are modularity built with distinct residential inspiration.

## OPTIONS -

- Wall-mounted system eases floor maintenance by removing obstructions that increase cleaning time and impede hospital-grade disinfection
- Rail-and-cleat hanging system accommodates efficient, accurate and robust installation
- Solid surface glovebox face plates
- $\,\cdot\,$  Pre-fabricated solid-surface countertops consolidate sink and 6" backsplash
- Work surface edges measure a generous five inches tall, evoking high-end residential design
- · Convenient plumbing access panel
- · Soft close drawers