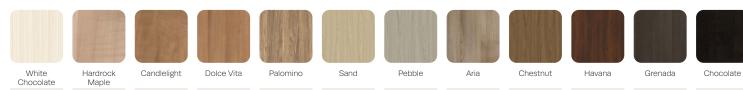

# Verity

Lounge Seating Collection



The Verity Lounge Collection offers a soft, homelike aesthetic that brings a sense of warmth and comfort to any healthcare space.



## STATEMENT OF LINE -



VL-100 Single Chair

W 31 D 30 H 34 Seat W 23.5 H 18 Arm H 25



VL-200

Two-seat W 53 D 30 H 34 Seat W 46.5 H 18 Arm H 25



VL-300

Three-seat
W 76.5 D 30 H 34
Seat W 69.5 H 18
Arm H 25







## FEATURES -

- · Full product family includes recliner and sleep chair
- $\cdot$  Concealed clean-out space between seat and back
- · Legs and arm caps are field-replaceable
- · Non-marring glides protect floors against damage

#### OPTIONS -

- · Optional wood, polyurethane or solid surface arm caps
- · Contrasting fabrics
- · Custom finishes
- · Moisture barrier





### WOOD FINISHES -



### METAL FINISHES -



## POLYURETHANE ARM CAP FINISHES -



### CORIAN® SOLID SURFACE FINISHES -