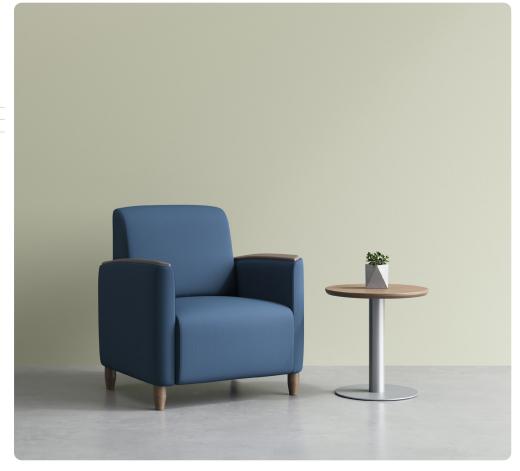

## FEATURES -

- · Full product family includes recliner and sleep chair
- $\cdot$  Concealed clean-out space between seat and back
- · Legs and arm caps are field-replaceable
- · Non-marring glides protect floors against damage

#### OPTIONS -

- · Optional wood, polyurethane or solid surface arm caps
- · Contrasting fabrics
- · Custom finishes
- · Moisture barrier