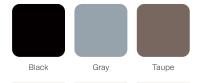

Lounge Collection offers a soft, homelike aesthetic that brings a sense of warmth and comfort to any healthcare space.



## STATEMENT OF LINE -



VL-100 Single Chair

W 31 D 30 H 34 Seat W 23.5 H 18 Arm H 25



VL-200

Two-seat W 53 D 30 H 34 Seat W 46.5 H 18 Arm H 25



VL-300

Three-seat
W 76.5 D 30 H 34
Seat W 69.5 H 18
Arm H 25







## FEATURES -

- · Full product family includes recliner and sleep chair
- $\cdot$  Concealed clean-out space between seat and back
- · Legs and arm caps are field-replaceable
- · Non-marring glides protect floors against damage

#### OPTIONS -

- · Optional wood, polyurethane or solid surface arm caps
- · Contrasting fabrics
- · Custom finishes
- · Moisture barrier





### WOOD FINISHES -



### METAL FINISHES -



## POLYURETHANE ARM CAP FINISHES -



### CORIAN® SOLID SURFACE FINISHES -