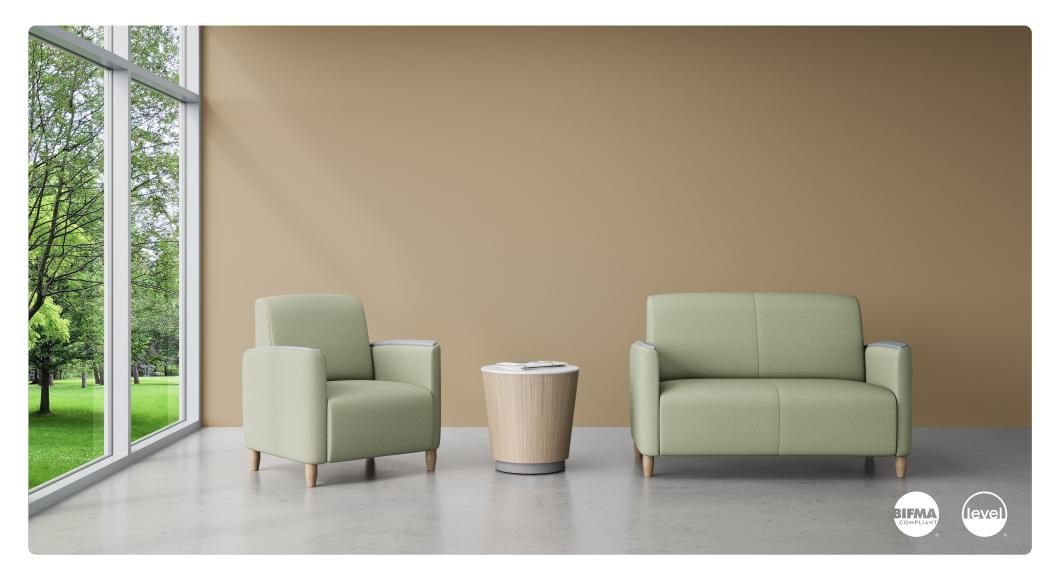

# Verity

Lounge Seating Collection

The Verity Lounge Collection offers a soft, homelike aesthetic that brings a sense of warmth and comfort to any healthcare space.

## STATEMENT OF LINE -

VL-100 Single Chair

W 31 D 30 H 34 Seat W 23.5 H 18 Arm H 25

VL-200

Two-seat W 53 D 30 H 34 Seat W 46.5 H 18 Arm H 25

VL-300

Three-seat
W 76.5 D 30 H 34
Seat W 69.5 H 18
Arm H 25

## FEATURES -

- · Full product family includes recliner and sleep chair
- $\cdot$  Concealed clean-out space between seat and back
- · Legs and arm caps are field-replaceable
- · Non-marring glides protect floors against damage