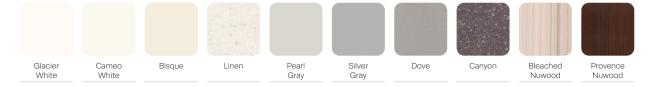

e aesthetic that brings a sense of warmth and comfort to any healthcare space.



## STATEMENT OF LINE -



VL-100 Single Chair

W 31 D 30 H 34 Seat W 23.5 H 18 Arm H 25



VL-200

Two-seat W 53 D 30 H 34 Seat W 46.5 H 18 Arm H 25



VL-300

Three-seat
W 76.5 D 30 H 34
Seat W 69.5 H 18
Arm H 25







## FEATURES -

- · Full product family includes recliner and sleep chair
- $\cdot$  Concealed clean-out space between seat and back
- · Legs and arm caps are field-replaceable
- · Non-marring glides protect floors against damage

#### OPTIONS -

- · Optional wood, polyurethane or solid surface arm caps
- · Contrasting fabrics
- · Custom finishes
- · Moisture barrier





### WOOD FINISHES -



### METAL FINISHES -



## POLYURETHANE ARM CAP FINISHES -



### CORIAN® SOLID SURFACE FINISHES -