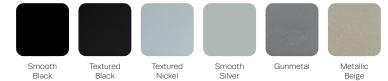

unge Seating Collection



The Verity Lounge Collection offers a soft, homelike aesthetic that brings a sense of warmth and comfort to any healthcare space.



## STATEMENT OF LINE -



VL-100 Single Chair

W 31 D 30 H 34 Seat W 23.5 H 18 Arm H 25



VL-200

Two-seat W 53 D 30 H 34 Seat W 46.5 H 18 Arm H 25



VL-300

Three-seat
W 76.5 D 30 H 34
Seat W 69.5 H 18
Arm H 25







## FEATURES -

- · Full product family includes recliner and sleep chair
- $\cdot$  Concealed clean-out space between seat and back
- · Legs and arm caps are field-replaceable
- · Non-marring glides protect floors against damage

#### OPTIONS -

- · Optional wood, polyurethane or solid surface arm caps
- · Contrasting fabrics
- · Custom finishes
- · Moisture barrier





### WOOD FINISHES -



### METAL FINISHES -



## POLYURETHANE ARM CAP FINISHES -



### CORIAN® SOLID SURFACE FINISHES -