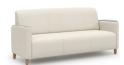

## STATEMENT OF LINE -

VL-100 Single Chair

W 31 D 30 H 34 Seat W 23.5 H 18 Arm H 25

VL-200

Two-seat W 53 D 30 H 34 Seat W 46.5 H 18 Arm H 25

VL-300

Three-seat
W 76.5 D 30 H 34
Seat W 69.5 H 18
Arm H 25