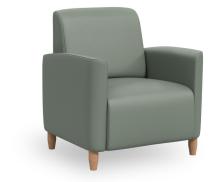

## STATEMENT OF LINE -

VL-100 Single Chair

W 31 D 30 H 34 Seat W 23.5 H 18 Arm H 25

VL-200

Two-seat W 53 D 30 H 34 Seat W 46.5 H 18 Arm H 25

VL-300

Three-seat
W 76.5 D 30 H 34
Seat W 69.5 H 18
Arm H 25

## FEATURES -

- · Full product family includes recliner and sleep chair
- $\cdot$  Concealed clean-out space between seat and back
- · Legs and arm caps are field-replaceable
- · Non-marring glides protect floors against damage