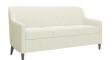

# Verona

Lounge Seating Collection

Verona's compact design, pleasing aesthetic and contrasting fabric band brings a simple yet sophisticated design element to any healthcare lounge or waiting area.

VEL100 Single Chair

Arm H 25

W 28 D 28 H 36 Seat W 20 D 20 H 19

VEL200

Two-seat
W 58 D 28 H 36
Seat W 44 D 20 H 19
Arm H 25

VEL300

Three-seat
W 76 D 28 H 36
Seat W 68 D 20 H 19
Arm H 25