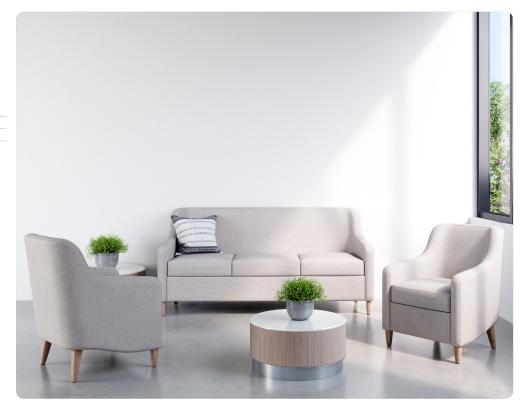

# Verona

Lounge Seating Collection

Verona's compact design, pleasing aesthetic and contrasting fabric band brings a simple yet sophisticated design element to any healthcare lounge or waiting area.

VEL100 Single Chair

### FEATURES -

- · Compact design minimizes footprint
- · Removable seat deck for easy cleaning
- · Flow-through area sealed with moisture resistant vinyl
- $\cdot\,$  Non-marring glides protect floors against damage

## OPTIONS -

- · Custom wood leg finishes
- · Contrasting fabrics
- Moisture barrier