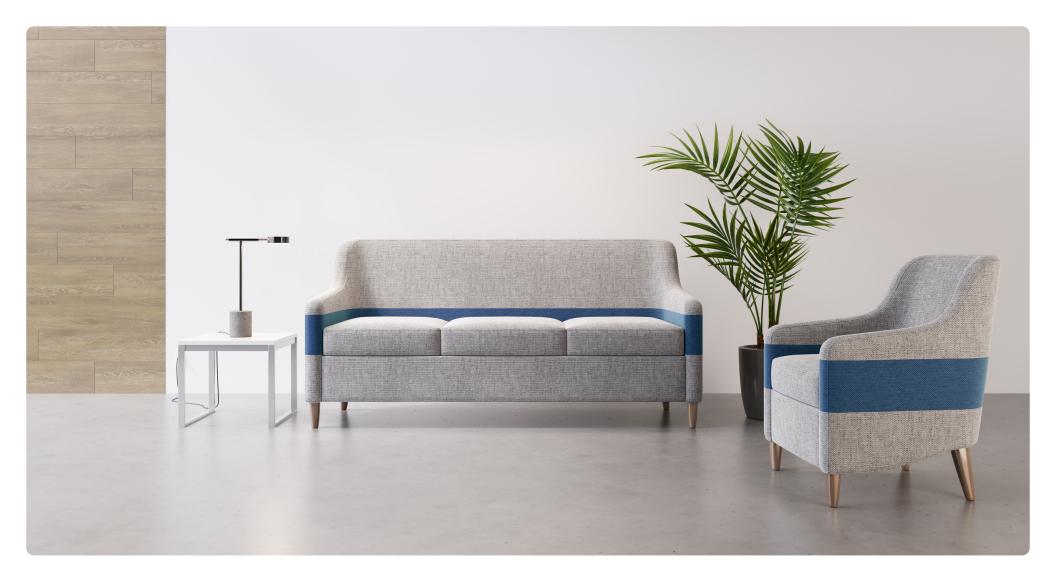

# Verona

Lounge Seating Collection

Verona's compact design, pleasing aesthetic and contrasting fabric band brings a simple yet sophisticated design element to any healthcare lounge or waiting area.

VEL100 Single Chair

Arm H 25

W 28 D 28 H 36 Seat W 20 D 20 H 19

VEL200

Two-seat
W 58 D 28 H 36
Seat W 44 D 20 H 19
Arm H 25

VEL300

Three-seat
W 76 D 28 H 36
Seat W 68 D 20 H 19
Arm H 25

### FEATURES -

- · Compact design minimizes footprint
- · Removable seat deck for easy cleaning
- · Flow-through area sealed with moisture resistant vinyl
- $\cdot\,$  Non-marring glides protect floors against damage

## OPTIONS -

- · Custom wood leg finishes
- · Contrasting fabrics
- Moisture barrier