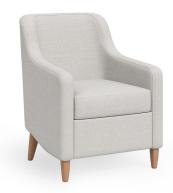

# Verona

Lounge Seating Collection

Verona's compact design, pleasing aesthetic and contrasting fabric band brings a simple yet sophisticated design element to any healthcare lounge or waiting area.

VEL100 Single Chair

Arm H 25

W 28 D 28 H 36 Seat W 20 D 20 H 19

VEL200

Two-seat
W 58 D 28 H 36
Seat W 44 D 20 H 19
Arm H 25

VEL300

Three-seat
W 76 D 28 H 36
Seat W 68 D 20 H 19
Arm H 25