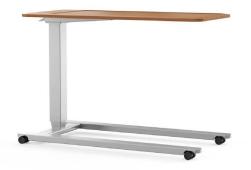

# Victory

Table Collection

The Victory Overbed Table is all about ease of use and convenience, featuring a quiet pneumatic cylinder, low-profile U-base and an oversized thermoformed top that will accommodate a food tray and other items.

## FEATURES -

- $\cdot\,$  Pneumatic cylinder provides smooth and quiet operation
- · Thermoformed top with spill-containment feature
- · Accommodative top size is 18" x 40"
- · Infinite height positioning between 29" and 45"
- · Dual-wheel casters offer quiet maneuverability
- · Low-profile U-base is compatible with late-model beds and stretchers