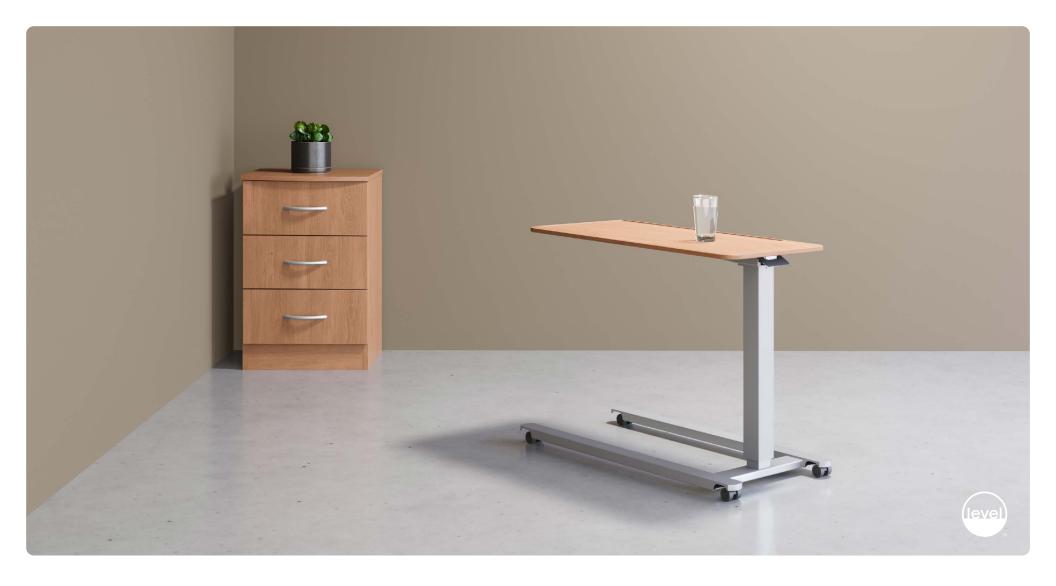

# Victory

Table Collection

The Victory Overbed Table is all about ease of use and convenience, featuring a quiet pneumatic cylinder, low-profile U-base and an oversized thermoformed top that will accommodate a food tray and other items.

## FEATURES -

- $\cdot\,$  Pneumatic cylinder provides smooth and quiet operation
- · Thermoformed top with spill-containment feature
- · Accommodative top size is 18" x 40"
- · Infinite height positioning between 29" and 45"
- · Dual-wheel casters offer quiet maneuverability
- · Low-profile U-base is compatible with late-model beds and stretchers