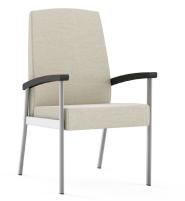

**Vista II Highback** Patient Seating Collection

Attractive, comfortable and easy-to-clean, the Vista II Patient Chair is designed to improve the healthcare experience through supporting the unique needs of patients, visitors, caregivers and housekeeping staff.

## FEATURES -

## OPTIONS -

| <ul> <li>Fully welded 14-gauge metal steel frame</li> </ul>          | Custom finishes                           |
|----------------------------------------------------------------------|-------------------------------------------|
| <ul> <li>Available in three seat widths: 21", 24" and 31"</li> </ul> | · Choice of wood or polyurethane arm caps |
| Replaceable seat and back covers                                     | Moisture barrier                          |
| · Clean-out spacing between seat and back                            | Flex-back available on 21" and 24" chairs |