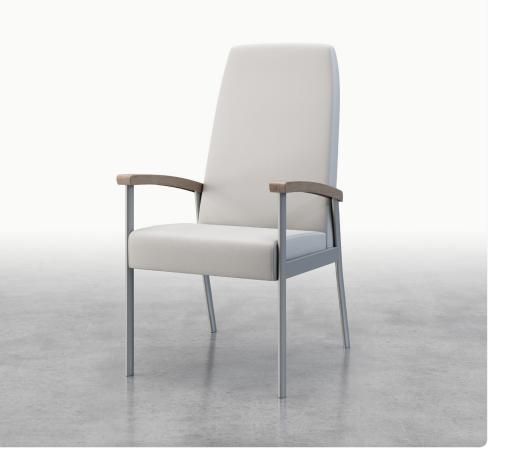

**Vista II Highback** Patient Seating Collection

Attractive, comfortable and easy-to-clean, the Vista II Patient Chair is designed to improve the healthcare experience through supporting the unique needs of patients, visitors, caregivers and housekeeping staff.

## FEATURES -

## OPTIONS -

| <ul> <li>Fully welded 14-gauge metal steel frame</li> </ul>          | Custom finishes                           |
|----------------------------------------------------------------------|-------------------------------------------|
| <ul> <li>Available in three seat widths: 21", 24" and 31"</li> </ul> | · Choice of wood or polyurethane arm caps |
| Replaceable seat and back covers                                     | Moisture barrier                          |
| · Clean-out spacing between seat and back                            | Flex-back available on 21" and 24" chairs |