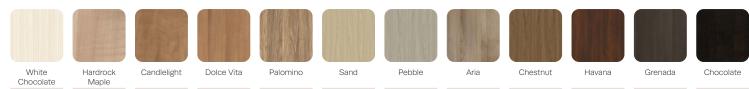

6             | Arm H 26             |



## FEATURES -

## OPTIONS -

| <ul> <li>Fully welded 14-gauge metal steel frame</li> </ul>          | Custom finishes                           |
|----------------------------------------------------------------------|-------------------------------------------|
| <ul> <li>Available in three seat widths: 21", 24" and 31"</li> </ul> | · Choice of wood or polyurethane arm caps |
| Replaceable seat and back covers                                     | Moisture barrier                          |
| · Clean-out spacing between seat and back                            | Flex-back available on 21" and 24" chairs |

• Wall-saver frame design protects walls against damage



45 Goodrich Drive, Kitchener ON, N2C 0B8



## METAL FINISHES -



WOOD FINISHES -



## POLYURETHANE ARM CAP FINISHES -



CORIAN® SOLID SURFACE FINISHES -





45 Goodrich Drive, Kitchener ON, N2C 0B8

T +1 877 395 2623 F +1 877 395 6270 E sales@stancehealthcare.com stancehealthcare.com