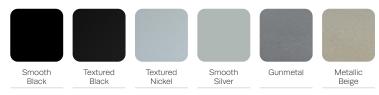

| Arm H 26             | Arm H 26             |



## FEATURES -

## OPTIONS -

| <ul> <li>Fully welded 14-gauge metal steel frame</li> </ul>          | Custom finishes                           |
|----------------------------------------------------------------------|-------------------------------------------|
| <ul> <li>Available in three seat widths: 21", 24" and 31"</li> </ul> | · Choice of wood or polyurethane arm caps |
| Replaceable seat and back covers                                     | Moisture barrier                          |
| · Clean-out spacing between seat and back                            | Flex-back available on 21" and 24" chairs |

• Wall-saver frame design protects walls against damage



45 Goodrich Drive, Kitchener ON, N2C 0B8



## METAL FINISHES -



WOOD FINISHES -



## POLYURETHANE ARM CAP FINISHES -



CORIAN® SOLID SURFACE FINISHES -





45 Goodrich Drive, Kitchener ON, N2C 0B8

T +1 877 395 2623 F +1 877 395 6270 E sales@stancehealthcare.com stancehealthcare.com