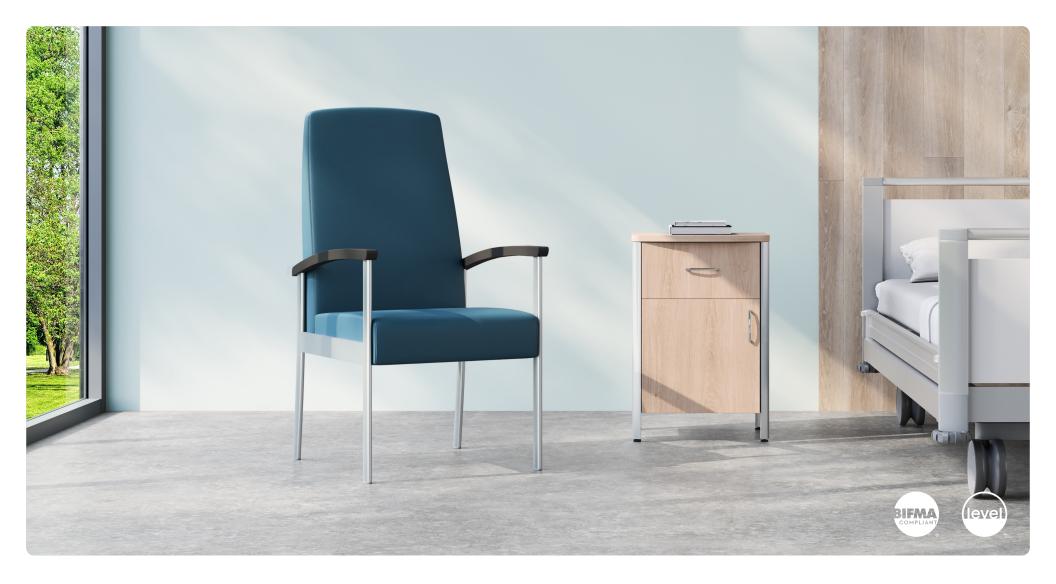

**Vista II Highback** Patient Seating Collection

Attractive, comfortable and easy-to-clean, the Vista II Patient Chair is designed to improve the healthcare experience through supporting the unique needs of patients, visitors, caregivers and housekeeping staff.

• Wall-saver frame design protects walls against damage

45 Goodrich Drive, Kitchener ON, N2C 0B8