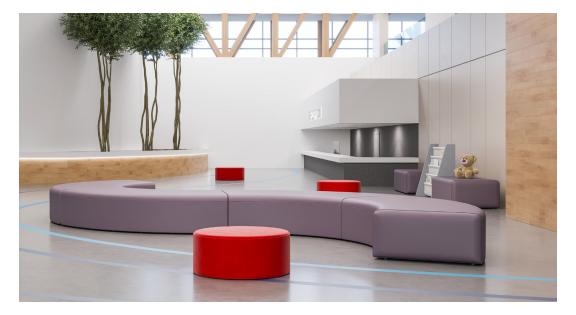

Attessa Jr. Modular Seating Collection

ATTESSA JR. MODULAR SEATING COLLECTION -

Attessa Jr. is designed for children and offers flexibility to suit any pediatric space. The child-friendly modular components of Attessa Jr. are built with durability and safety as a top priority.

FEATURES -

- · Modular components for increased versatility
- Engineered plywood construction provides enhanced durability
- · Non-marring glides protect floors against damage

45 Goodrich Drive, T +1 877 395 2623 Kitchener ON, N2C 0B8 F +1 877 395 6270