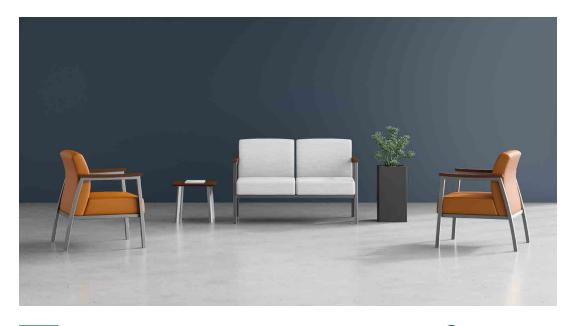

## **Jensen**Lounge Seating Collection

## JENSEN LOUNGE SEATING COLLECTION -

Thoughtfully designed for today's modern healthcare facilities, Jensen is comfortable, easy-to-clean and blends stylish design with the strength of metal.

## FEATURES -

- · Limited Lifetime Warranty
- · Fully-welded 14-gauge powdercoated steel frame
- · Available in 2 seat widths: 24" and 31"
- $\cdot\,$  Seat, back and arm caps can be easily replaced if necessary
- $\cdot$  Arm caps designed for easy ingress and egress
- · Exceeds BIFMA seating durability test to 500 lbs
- · Wall-saver frame design protects walls from damage