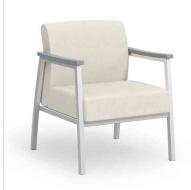

## **Jensen**Lounge Seating Collection

## JENSEN LOUNGE SEATING COLLECTION -

Thoughtfully designed for today's modern healthcare facilities, Jensen is comfortable, easy-to-clean and blends stylish design with the strength of metal.

## FEATURES -

- · Limited Lifetime Warranty
- · Fully-welded 14-gauge powdercoated steel frame
- · Available in 2 seat widths: 24" and 31"
- $\cdot\,$  Seat, back and arm caps can be easily replaced if necessary
- $\cdot$  Arm caps designed for easy ingress and egress
- · Exceeds BIFMA seating durability test to 500 lbs
- · Wall-saver frame design protects walls from damage