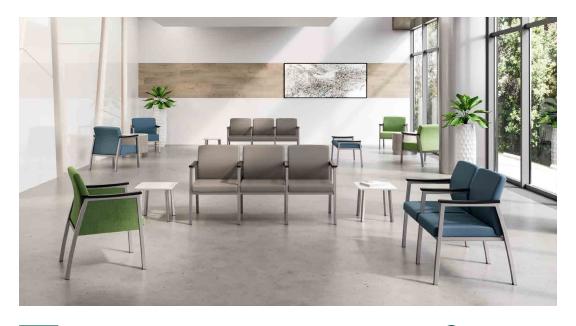

## **Jensen**Metal Seating Collection

## JENSEN METAL SEATING COLLECTION -

With an attractive mid-century design, the Jensen Seating Collection for healthcare spaces merges pleasing aesthetics with comfort, function, cleanability and durability.

## FEATURES -

- · Limited Lifetime Warranty
- · 14-gauge powdercoated steel frame
- $\cdot\,$  Brazed frame welds provide a clean aesthetic
- · Available in 3 seat widths: 21", 24" and 31"
- · Seat, back and arm caps can be easily replaced if necessary
- $\cdot\,$  Clean-out space between seat and back
- · Wall-saver frame design protects walls from damage