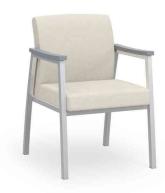

## **Jensen**Metal Seating Collection

## JENSEN METAL SEATING COLLECTION -

With an attractive mid-century design, the Jensen Seating Collection for healthcare spaces merges pleasing aesthetics with comfort, function, cleanability and durability.

## FEATURES -

- · Limited Lifetime Warranty
- · 14-gauge powdercoated steel frame
- $\cdot\,$  Brazed frame welds provide a clean aesthetic
- · Available in 3 seat widths: 21", 24" and 31"
- · Seat, back and arm caps can be easily replaced if necessary
- $\cdot\,$  Clean-out space between seat and back
- · Wall-saver frame design protects walls from damage