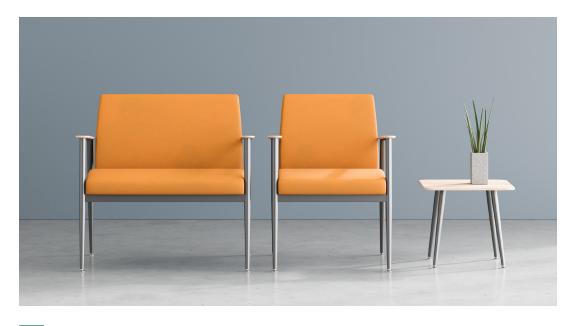

## SPRY METAL SEATING COLLECTION -

Meet our Spry Seating Collection at the intersection of flexibility and cleanability. Designed with infection control in mind, the sleek and comfortable Spry is a versatile seating collection with connected linking tables to create space between patients.

## FFATURES -

- · Fully welded powder-coated steel frame
- Standard Corian® solid surface arm caps and table tops
- · Arm caps designed for easy ingress and egress
- · Seat, back and arm caps can be easily replaced if necessary
- · Wall-saver frame design protects walls from damage
- · 360 degree cleanout design
- · Meets BIFMA large occupant standard