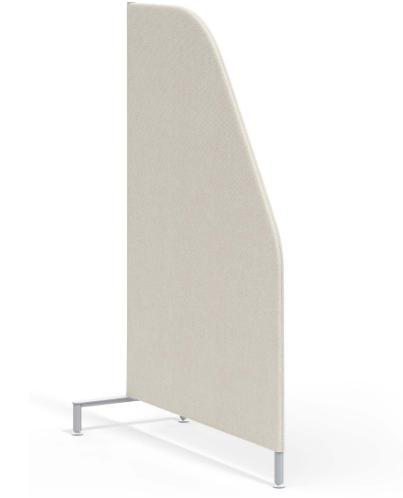

#### SUP13652

| DESCRIPTION - | - |
|---------------|---|
|---------------|---|

Single Freestanding Screen

| Width 16       |  |
|----------------|--|
| Depth 36       |  |
| Height 52.25   |  |
| COM 2.9        |  |
| Cubic Feet 5   |  |
| Ship Weight 13 |  |

| MODEL NO. | COM/1 | 2    | 3    | 4    | 5    | 6    | 7    | 8    |
|-----------|-------|------|------|------|------|------|------|------|
| SUP13652  | 967   | 1237 | 1538 | 1869 | 2250 | 2678 | 3107 | 3535 |