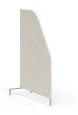

#### SUP13652

| DESCRIPTION - | - |
|---------------|---|
|---------------|---|

Single Freestanding Screen

| Width 16       |  |
|----------------|--|
| Depth 36       |  |
| Height 52.25   |  |
| COM 2.9        |  |
| Cubic Feet 5   |  |
| Ship Weight 13 |  |

| MODEL NO. | COM/1 | 2    | 3    | 4    | 5    | 6    | 7    | 8    |
|-----------|-------|------|------|------|------|------|------|------|
| SUP13652  | 967   | 1237 | 1538 | 1869 | 2250 | 2678 | 3107 | 3535 |