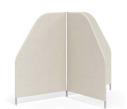

### SUP23652

|                            | MODEL NO.      | COM/1 | 2 | 3 | 4 | 5 | 6 | 7 | 8 |
|----------------------------|----------------|-------|---|---|---|---|---|---|---|
|                            | Ship Weight 23 |       |   |   |   |   |   |   |   |
|                            | Cubic Feet 5   |       |   |   |   |   |   |   |   |
|                            | COM 5.8        |       |   |   |   |   |   |   |   |
|                            | Height 52.25   |       |   |   |   |   |   |   |   |
|                            | Depth 37       |       |   |   |   |   |   |   |   |
| Double Freestanding Screen | Width 34.25    |       |   |   |   |   |   |   |   |
| DESCRIPTION -              | DIMENSIONS -   |       |   |   |   |   |   |   |   |

| MODEL NO. | COM/1 | 2    | 3    | 4    | 5    | 6    | 7    | 8    |
|-----------|-------|------|------|------|------|------|------|------|
| SUP23652  | 1712  | 2248 | 2845 | 3507 | 4260 | 5109 | 5958 | 6807 |