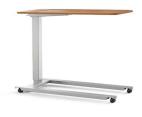

### Victory Overbed Tables Collection

#### **ST190**

#### DESCRIPTION -

Overbed Table, low-profile u-base Pneumatic gas lift mechanism

#### DIMENSIONS -

MODEL NO.

| Width 40          |  |
|-------------------|--|
| Depth 18          |  |
| Height 29–45      |  |
| Base Height 2–1/4 |  |
| Cubic Feet 4      |  |
| Ship Weight 30    |  |