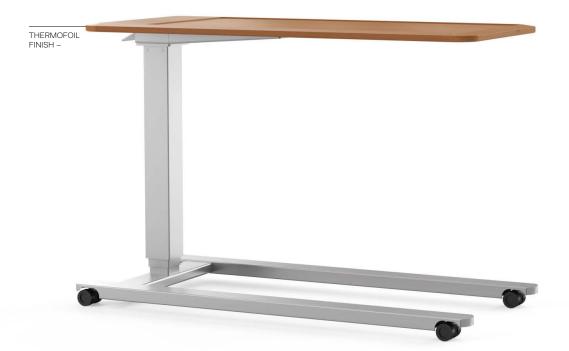

### Victory Overbed Tables Collection

#### **ST190**

#### DESCRIPTION -

Overbed Table, low-profile u-base Pneumatic gas lift mechanism

#### DIMENSIONS -

MODEL NO.

| Width 40          |  |
|-------------------|--|
| Depth 18          |  |
| Height 29–45      |  |
| Base Height 2–1/4 |  |
| Cubic Feet 4      |  |
| Ship Weight 30    |  |