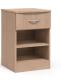

### Royale

SR100-30 30" Bedside Table, 1 drawer/open shelf

Finish: Hard Rock Maple

\* Due to current supply chain volatility and material shortages, we may not be able to accommodate all requests. In addition, quantity limitations may apply based on the product and quantity requested. Stance reserves the right to decline any quickship order based on these limitations. Please confirm your request with Stance Customer Service prior to submitting a purchase order.