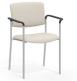

#### Accent

 SA510

 18.5" Stacking Chair, arms

 Frame: Smooth Silver

 Arms: Black

 See page 3 for fabric selection