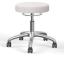

#### **Physician Stool**

S1200 Physician Stool Base: Silver

See page 3 for fabric selection