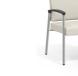

### Bold

BOC117A Chair, four-point

Shell color: Black or white

BOC117A–SL Chair, sled–base

Shell color: Black or white