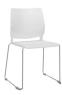

### Marathon

MRC121F 21" Guest Chair Frame: Smooth Silver Arms: Black See page 3 for fabric selection

SA560

Arms: Black

22" Stacking Chair, arms

See page 3 for fabric selection

Frame: Smooth Silver

MRC124F 24" Guest Chair Frame: Smooth Silver Arms: Black See page 3 for fabric selection