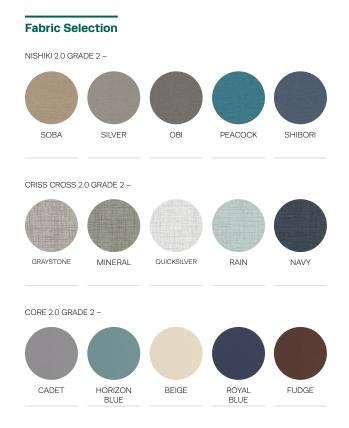

# Quick Ship Program Fabric

Orders ship within 5 business days (excluding holidays) from date of receipt of a clean purchase order\*

\* Due to current supply chain volatility and material shortages, we may not be able to accommodate all requests. In addition, quantity limitations may apply based on the product and quantity requested. Stance reserves the right to decline any quickship order based on these limitations. Please confirm your request with Stance Customer Service prior to submitting a purchase order.