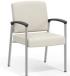

### Marathon

MRC121F 21" Guest Chair Frame: Smooth Silver Arms: Black See page 3 for fabric selection

SA560

Arms: Black

22" Stacking Chair, arms

See page 3 for fabric selection

Frame: Smooth Silver

MRC124F 24" Guest Chair Frame: Smooth Silver Arms: Black See page 3 for fabric selection