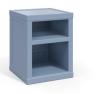

#### Frontier

FRBD3681 Bed Color: Dusty Blue

FR101 Bedside Cabinet Color: Dusty Blue

FRCG500 Desk Color: Dusty Blue

FRC121A Armless Chair Color: Dusty Blue

FRCG702 Two Shelf Wall Mount Unit Color: Dusty Blue