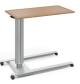

## Quick Ship Program for Healthcare

Orders ship within 5 business days (excluding holidays) from date of receipt of a clean purchase order\*

#### Accent



 SA510

 18.5" Stacking Chair, arms

 Frame: Smooth Silver

 Arms: Black

 See page 3 for fabric selection

### Marathon



MRC121F 21" Guest Chair Frame: Smooth Silver Arms: Black See page 3 for fabric selection



SA560

Arms: Black

22" Stacking Chair, arms

See page 3 for fabric selection

Frame: Smooth Silver

MRC124F 24" Guest Chair Frame: Smooth Silver Arms: Black See page 3 for fabric selection





ST200 Overbed Table Base: Silver

Top: Hard Rock Maple or Rustic Cherry

#### **Physician Stool**



S1200 Physician Stool Base: Silver

See page 3 for fabric selection

### Bold



BOC117A Chair, four-point

Shell color: Black or white



BOC117A–SL Chair, sled–base

Shell color: Black or white

### Royale



SR100-30 30" Bedside Table, 1 drawer/open shelf

Finish: Hard Rock Maple

\* Due to current supply chain volatility and material shortages, we may not be able to accommodate all requests. In addition, quantity limitations may apply based on the product and quantity requested. Stance reserves the right to decline any quickship order based on these limitations. Please confirm your request with Stance Customer Service prior to submitting a purchase order.



# Quick Ship Program for B