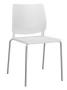

### Bold

BOC117A Chair, four-point

Shell color: Black or white

BOC117A–SL Chair, sled–base

Shell color: Black or white